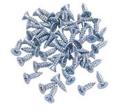

## 50 Pack of Lx Track Mounting Screws

## Description

3/8" long #4 Phillips falt head screws for attaching 9874 or 9435 track or 9443 track/fascia panel to surface. Each box contains 50 screws.