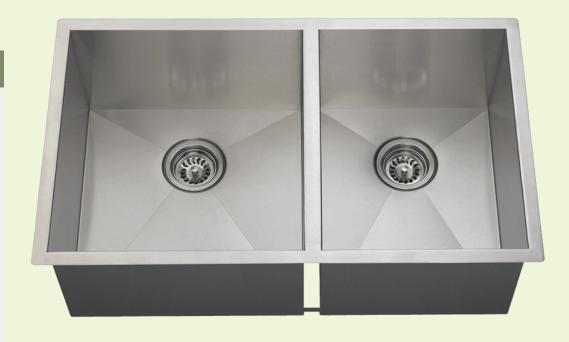

## 3322OL Double Rectangular Sink

32" x 19" x 10"
16-Gauge Steel
Certified High-Quality 304 Stainless Steel
Brushed Satin Finish
Offset Drain
Thick Sound Dampener Rubber Pad
Fully Insulated
Cardboard Cutout Template Included
Installation Hardware Included
cUPC Certified (Uniform Plumbing Code)
Lifetime Warranty