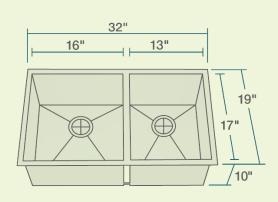

32" x 19" x 10"
16-Gauge Steel
Certified High-Quality 304 Stainless Steel
Brushed Satin Finish
Offset Drain
Thick Sound Dampener Rubber Pad
Fully Insulated
Cardboard Cutout Template Included
Installation Hardware Included
cUPC Certified (Uniform Plumbing Code)
Lifetime Warranty