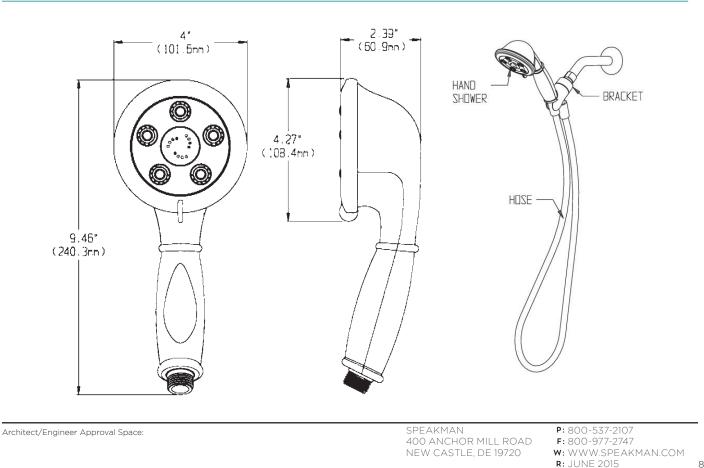

#### DIMENSIONS: NOTE: 1. All dimensions are in inches (millimeters) unless otherwise specified and are subject to change without notice.