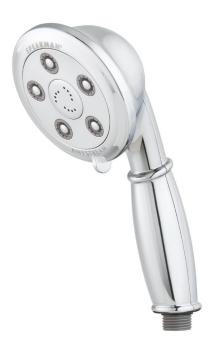

# SPEAKMAN<sup>®</sup> VS-3011

## Alexandria Hand Shower Head

## FEATURES:

- 5 plungers, 45 sprays
- 12 center massage jets
- Durable plastic construction
- Spray adjusting faceplate
- Patented plungers resist scale buildup
- Includes 5' metal hose and arm bracket
- 2.5 gpm (9.5 L/min) flow rate