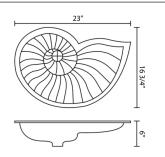

# Technical Specifications

www.polarissinks.com sales@polarissinks.com

# Bronze Vessel Sink

P759

Our uniquely designed bronze sinks will add an element of art to any décor. Each bronze sink comes with a beautifully aged patina that will make your sink easy to care for. Our sinks are solid all the way through, giving you a strong product that will last a lifetime. Each sink is covered by a limited lifetime warranty. All undermount sinks come with a cardboard cutout template and mounting hardware.



## Dimensions



#### Accessories



## Features

Undermount Installation







24" Minimum

One Piece Construction



# Tech Specs

- -- Undermount Bronze Sink
- -- Antique finish

- -- One Piece Construction
- -- Single Bowl, Offset Drain