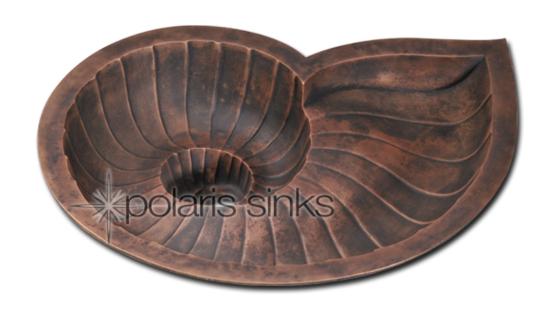

# Bronze Vessel Sink

P759

Our uniquely designed bronze sinks will add an element of art to any décor. Each bronze sink comes with a beautifully aged patina that will make your sink easy to care for. Our sinks are solid all the way through, giving you a strong product that will last a lifetime. Each sink is covered by a limited lifetime warranty. All undermount sinks come with a cardboard cutout template and mounting hardware.

# Tech Specs

- -- Undermount Bronze Sink
- -- Antique finish

- -- One Piece Construction
- -- Single Bowl, Offset Drain