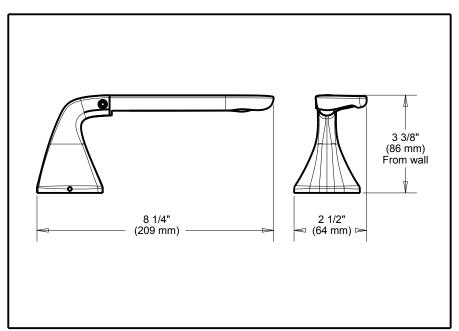

## **DELTA ACCESSORIES**

- Tolva™ Bath Collection
- Single Arm TPH

| Submitted Model No.: |  |
|----------------------|--|
|----------------------|--|

Specific Features: .

   Mounting hardware and mounting template included with product.