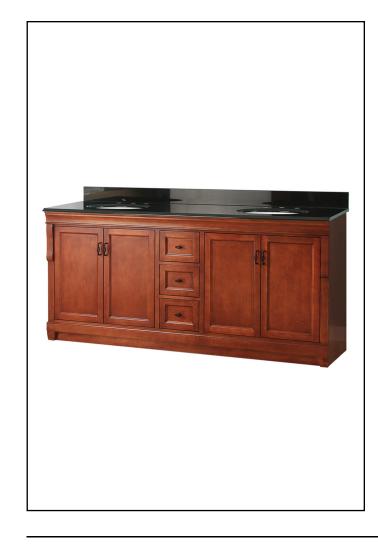

## **NAPLES 72" VANITY COMBO**

| Supplier Model# NACAT7222D | S/O SKU# 507-214    |
|----------------------------|---------------------|
| YOW Item# 468-447          | Internet# 100676534 |

Assembled combo includes:

Vanity and Blackgranite top with 2 pre-attached white undermount sink and optional 4"H backsplash

Warm Cinnamon finish

Top is pre-drilled for 8" faucet spread

3 full extension dovetail drawers

Soft close door bumpers

Black birdcage-style hardware

Maple coated PVC interior for easy cleaning

Decorative toe kick

Concealed adjustable hinges

Fully assembled

Overall Dimensions: 72" x 22" x 34-3/4"H