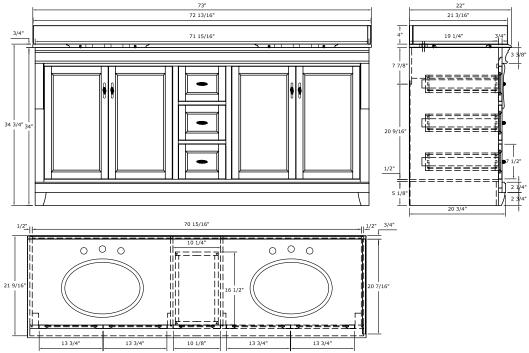

Black birdcage-style hardware

Maple coated PVC interior for easy cleaning

Decorative toe kick

Concealed adjustable hinges

Fully assembled

Overall Dimensions: 72" x 22" x 34-3/4"H