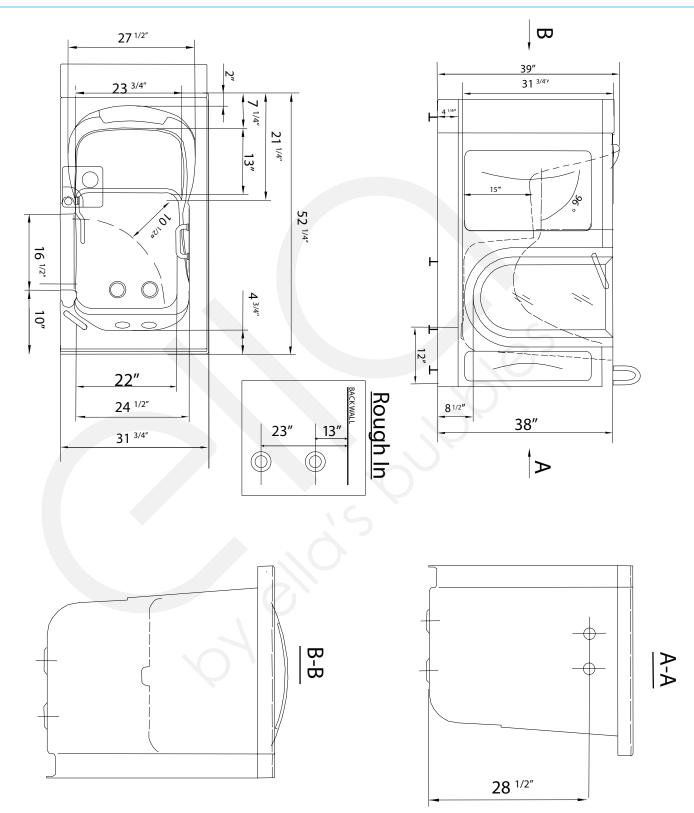

### Royal Soaking Walk In Bathtub

03117 Left Hand Door and Drain

Actual Size: 31.75" W x 52.25" L x 38" H Shipping Size: 36" W x 57" L x 46" H Shipping Weight: 240 lbs. Net Weight: 140 lbs. Water Capacity: 90 gal. US (unoccupied) 55-75 gal. US (occupied)