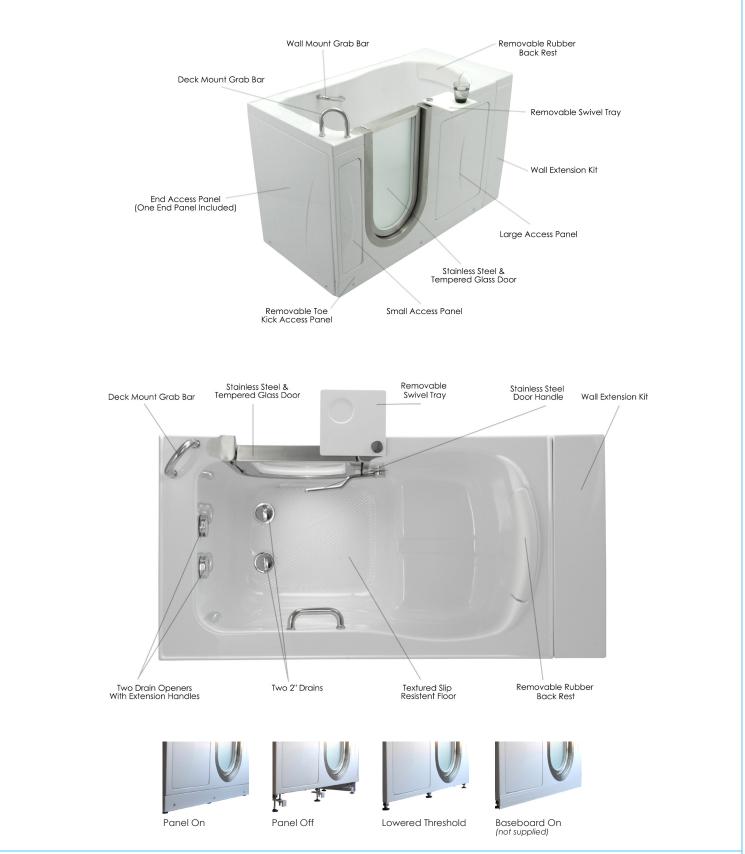

#### **Included Features:**

- 1. Tub Shell Acrylic Tub Shell:
  - High quality cast acrylic grade A
  - Excellent color uniformity
  - High Gloss White Finish
  - 5 mm cast acrylic sheet
  - Gel Coat Fiberglass (reinforced)
- 2. Stainless Steel Frame
- 3. Low threshold step in 8.5" with the option to lower to 5.5"
- 4. Seat Width: 23.75"
- 5. Eight (8) adjustable heavy duty leveling legs for stainless steel frame support
- 6. Stainless steel and tempered glass door, door frame and door seal gasket
- 7. Removable door for easy cleaning
- 8. Deck mount and wall mount, two (2) safety grab bars
- 9. Removable rubber back support (white)
- 10. Unique removable swivel tray (Patent Pending)
- 11. Toe kick access panel for convenient service access
- 12. Two (2) front, one (1) toe kick and one (1) side removable access panels
- Wall extension kit to fit in standard 60" opening (extends to 59")

#### Plumbing:

- Two (2) x 2" floor drains with 2 overflows and 2 ADA compliant stainless steel cable operated openers with extension handles
- Drainage time +/- 80 seconds to overflow
- Two (2) PVC 2" drain elbows with 2" opening