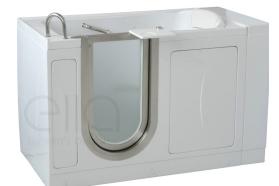

03118 Right Hand Door and Drain

## Royal Soaking Walk In Bathtub 03117 L / 03118 R \*Right hand door and drain shown

Disclaimer:

In an effort to continually improve our product, specifications and configurations are subject to change without notice. Before ordering or installing, consider future access to essential equipment.