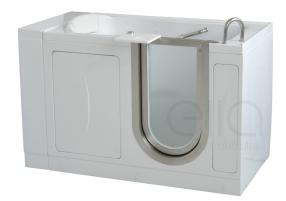

### Royal Soaking Walk In Bathtub

03117 Left Hand Door and Drain

Actual Size: 31.75" W x 52.25" L x 38" H Shipping Size: 36" W x 57" L x 46" H Shipping Weight: 240 lbs. Net Weight: 140 lbs. Water Capacity: 90 gal. US (unoccupied) 55-75 gal. US (occupied)

03118 Right Hand Door and Drain