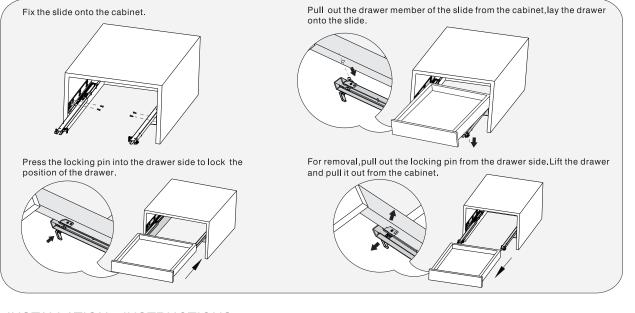

- •Please check your product packaging to make sure the included accessories are in the "list of standard accessories". If any parts are missing, please contact your local dealer immediately.
- •Do not allow any sharp objects to come in contact with the cabinet, as it will scratch the surface.
- •Continuous and prolonged exposure to direct sunlight may cause discoloration to the wood.
- •Do not put any hot appliances directly on or near the cabinet.
- •Please avoid using cleaning products that contain bleach or ammonia.
- •Wood surfaces should only be cleaned with wood care products such as soapy water or furniture polish.





## MAIN BODY PARTS









# **30" WINECK SERIES**





### **INSTALLATION PARTS**





#### DRAWER ASSEMBLY AND REMOVAL(WITH PEG)



#### INSTALLATION INSTRUCTIONS



HAVE QUESTIONS? CALL 1-844-44-ANZZI OR VISIT ANZZI.COM