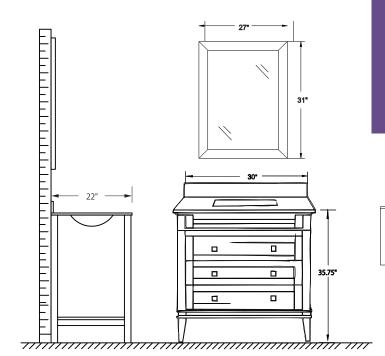

- •Please check your product packaging to make sure the included accessories are in the "list of standard accessories". If any parts are missing, please contact your local dealer immediately.
- •Do not allow any sharp objects to come in contact with the cabinet, as it will scratch the surface.
- •Continuous and prolonged exposure to direct sunlight may cause discoloration to the wood.
- •Do not put any hot appliances directly on or near the cabinet.
- •Please avoid using cleaning products that contain bleach or ammonia.
- •Wood surfaces should only be cleaned with wood care products such as soapy water or furniture polish.





## MAIN BODY PARTS









# **30" WINECK SERIES**





### **INSTALLATION PARTS**





#### DRAWER ASSEMBLY AND REMOVAL(WITH PEG)



#### INSTALLATION INSTRUCTIONS



HAVE QUESTIONS? CALL 1-844-44-ANZZI OR VISIT ANZZI.COM