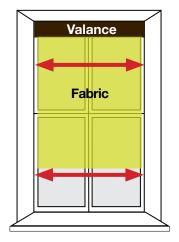

## **Inside Mount**

#### **Measuring Tips**

• Frame Width - 0.5" = Valance width to order

- Measure the window width.
- If you want the fabric to completely cover your window, we recommend you order your fabric to be 4" wider (2" per side) than your window width. This will prevent light from entering on the sides of your fabric.