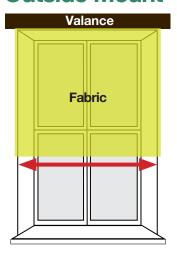

### **Outside Mount**

- Measure your frame width in at least two (2) places. Use the narrowest dimension as your frame width.
- Subtract 0.5" to determine the Valance width you will order.

#### **Measuring Tips**

• Frame Width - 0.5" = Valance width to order

- Measure the window width.
- If you want the fabric to completely cover your window, we recommend you order your fabric to be 4" wider (2" per side) than your window width. This will prevent light from entering on the sides of your fabric.