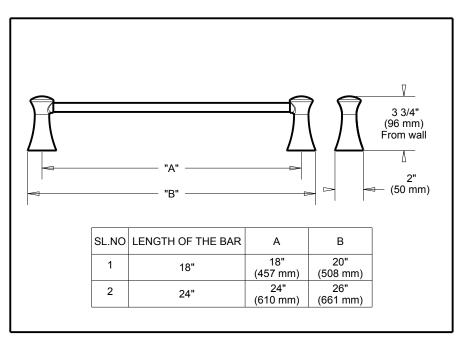

## **ODELTA**. ACCESSORIES

- Lahara<sup>™</sup> Bath Collection
- Towel Bar

| <b>Submitted Model No.:</b> |  |
|-----------------------------|--|
|                             |  |

Specific Features:

## **STANDARD SPECIFICATIONS:**

- Wood blocking is preferable behind all wall surfaces. If wood blocking is not available, the following fasteners are suggested: Tile/Masonry-Plastic or lead Anchors Plaster/drywall-Toggle bolts.
- Anchors Plaster/drywall-Toggle bolts.

   Mounting hardware and mounting template included with product.