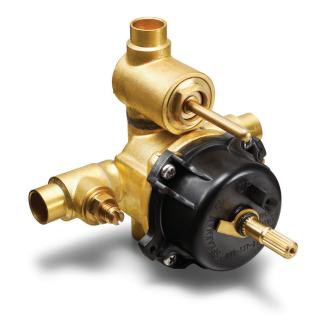

#### **FEATURES:**

- Pressure balance shower valve with ceramic diverter cartridge.
- Brass body.
- Diverter allows for transition between two independent settings.
- Adjustable temperature limit stop.
- Integral stops.
- Includes rough-in template.
- Sweat connections.
- For use with CPT-1400-P, CPT-6400-P, CPT-7400-P, CPT-8400-P, CPT-10400-P, CPT-11400-P, CPT-24400 diverter trims