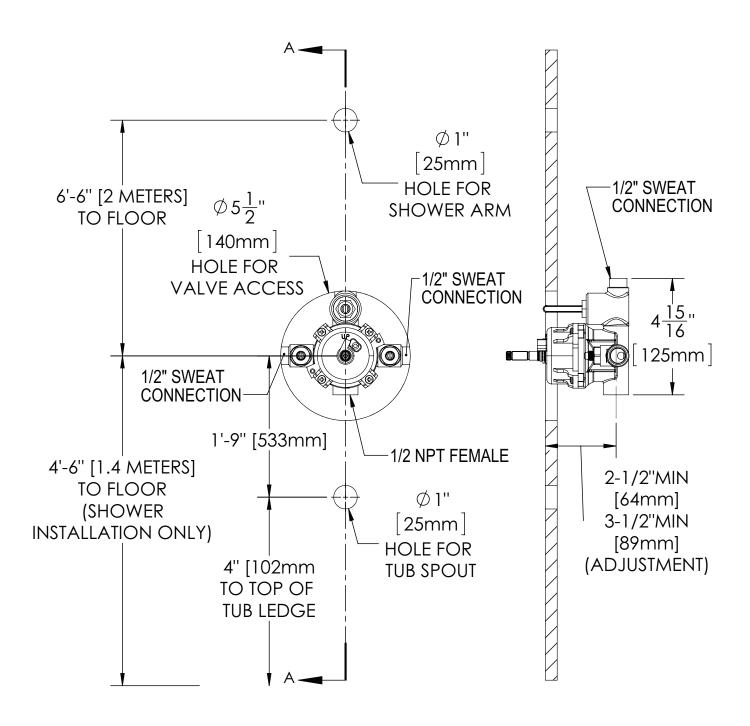

## **WARRANTY:**

• 1 year limited

**DIMENSIONS:** NOTE: 1. All dimensions are subject to change without notice. 2. For ADA mounting locations, consult ADAAG, ANSI A117.1, and state regulations.

R: MAY 2017