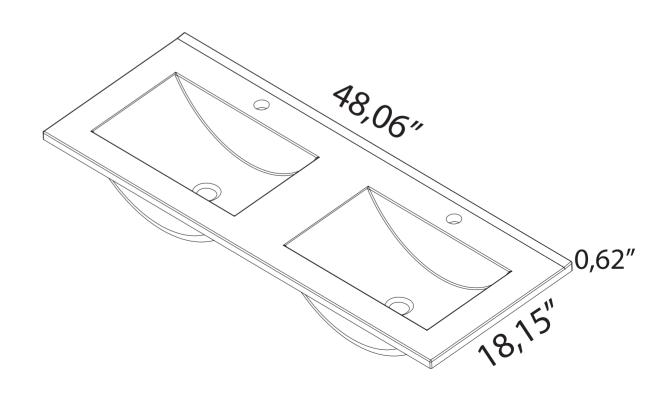

## **ZVIV**

- Please check your product packaging to make Sure the included accessories are in the "list of standard accessories".if any parts are missing, please contact your local dealer immediately
- Do not allow any sharp objects to come in contact with the cabinet, as it will scratch the surface
- Continuous and prolonged exposure to direct sunlight may cause discoloration to the wood.
- Continuous and prolonged exposure to direct sunlight may cause discoloration to the wood.
- Please avoid using cleaning products that contain bleach or ammonia.
- Wood surface should only be cleaned with wood care products such as soapy water or furniture polish.

## **MODLE NO: EVVN23-48WH-DS-Vitale**









## DRAWER'S ADJUST



## **INSTALLATION INSTRUCTIONS**