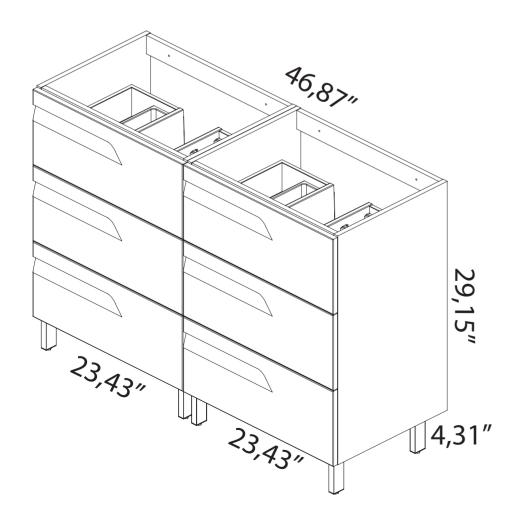

## **ZVIV**

- Please check your product packaging to make Sure the included accessories are in the "list of standard accessories".if any parts are missing, please contact your local dealer immediately
- Do not allow any sharp objects to come in contact with the cabinet, as it will scratch the surface
- Continuous and prolonged exposure to direct sunlight may cause discoloration to the wood.
- Continuous and prolonged exposure to direct sunlight may cause discoloration to the wood.
- Please avoid using cleaning products that contain bleach or ammonia.
- Wood surface should only be cleaned with wood care products such as soapy water or furniture polish.

## **MODLE NO: EVVN23-48WH-DS-Vitale**









## DRAWER'S ADJUST



## **INSTALLATION INSTRUCTIONS**