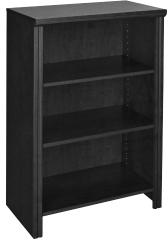

### **Parts List**

6 - Impressions 25" 4-Shelf Organizer

12 - Impressions 25" x 10" Standard Drawer Kit