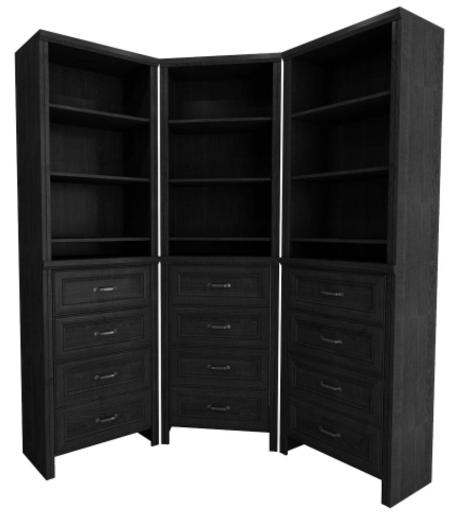

### **Parts List**

6 - Impressions 25" 4-Shelf Organizer

12 - Impressions 25" x 10" Standard Drawer Kit