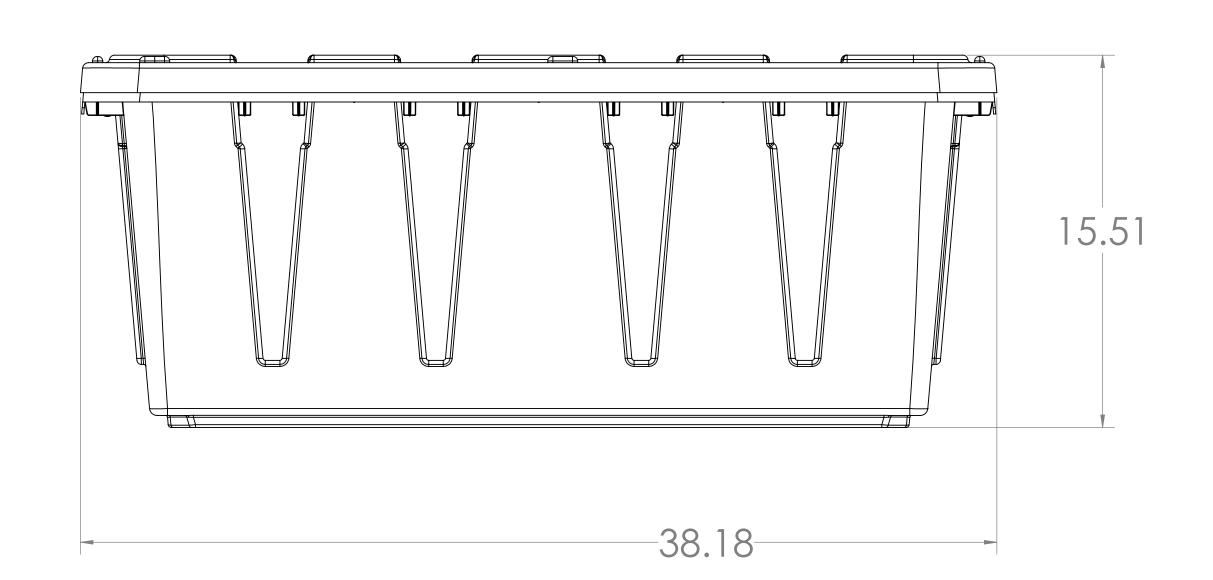

SECTION A-A SCALE 1:1

|                                                                                                     | ITEM      | NO.     | DESCRIPTION  38 GALLON BIN  38 GALLON LID        |           |                  | WEIGHT       |                        |               | QTY.     |          |  |
|-----------------------------------------------------------------------------------------------------|-----------|---------|--------------------------------------------------|-----------|------------------|--------------|------------------------|---------------|----------|----------|--|
|                                                                                                     | 1         |         |                                                  |           |                  | 7.78<br>3.19 |                        |               | 1        |          |  |
|                                                                                                     | 2         | 2       |                                                  |           |                  |              |                        |               |          |          |  |
|                                                                                                     |           |         | UNLESS OTHERWISE SPECIFIED: NAME DATE            |           | CREATIVE PLASTIC |              |                        |               |          |          |  |
|                                                                                                     |           |         | DIMENSIONS ARE IN INCHES TOLERANCES: FRACTIONAL± | DRAWN     |                  |              | CONCEPTS               |               |          |          |  |
|                                                                                                     |           |         |                                                  | CHECKED   |                  |              | TITLE:                 |               |          |          |  |
|                                                                                                     |           |         | ANGULAR: MACH ± BEND ± TWO PLACE DECIMAL ±       | ENG APPR. |                  |              | 38 GALLON BIN ASSEMBLY |               | 05145114 |          |  |
|                                                                                                     |           |         | THREE PLACE DECIMAL ±                            | MFG APPR. |                  |              |                        |               | SEWRLY   |          |  |
|                                                                                                     |           |         | INTERPRET GEOMETRIC                              | Q.A.      |                  |              |                        |               |          |          |  |
| PROPRIETARY AND CONFIDENTIAL                                                                        |           |         | TOLERANCING PER:                                 | COMMENTS: |                  |              |                        |               |          |          |  |
| THE INFORMATION CONTAINED IN THIS DRAWING IS THE SOLE PROPERTY OF                                   |           |         | MATERIAL                                         |           |                  |              | SIZE DWG. NO.          |               |          | REV      |  |
| CREATIVE PLASTIC CONCEPTS. ANY REPRODUCTION IN PART OR AS A WHOLE WITHOUT THE WRITTEN PERMISSION OF | NEXT ASSY | USED ON | FINISH                                           |           |                  |              | D                      |               |          |          |  |
| CREATIVE PLASTIC CONCEPTS IS PROHIBITED.                                                            | APPL      | CATION  |                                                  |           |                  |              | SCALE: 1:4             | WEIGHT: 10.96 | SHEE     | T 1 OF 1 |  |