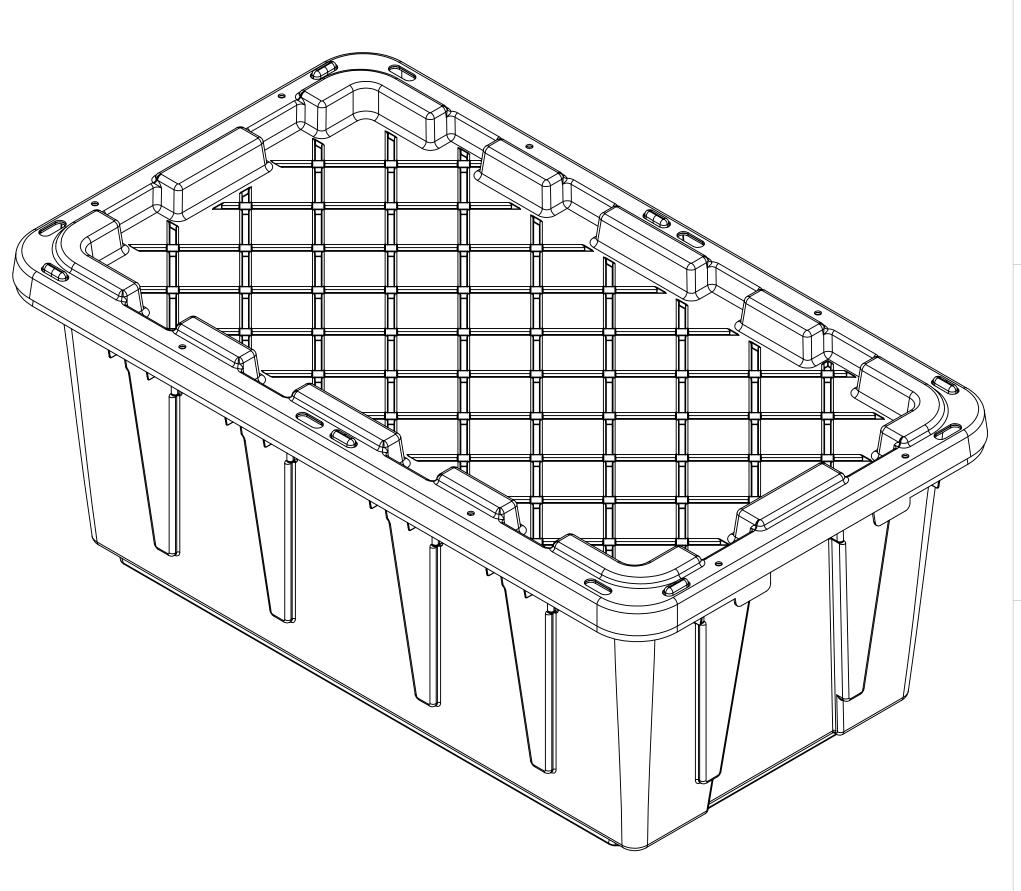

SECTION A-A SCALE 1:1

|                                                                                                     | ITEM      | NO.     | DESCRIPTION  38 GALLON BIN  38 GALLON LID        |           |                  | WEIGHT       |                        |               | QTY.     |          |  |
|-----------------------------------------------------------------------------------------------------|-----------|---------|--------------------------------------------------|-----------|------------------|--------------|------------------------|---------------|----------|----------|--|
|                                                                                                     | 1         |         |                                                  |           |                  | 7.78<br>3.19 |                        |               | 1        |          |  |
|                                                                                                     | 2         | 2       |                                                  |           |                  |              |                        |               |          |          |  |
|                                                                                                     |           |         | UNLESS OTHERWISE SPECIFIED: NAME DATE            |           | CREATIVE PLASTIC |              |                        |               |          |          |  |
|                                                                                                     |           |         | DIMENSIONS ARE IN INCHES TOLERANCES: FRACTIONAL± | DRAWN     |                  |              | CONCEPTS               |               |          |          |  |
|                                                                                                     |           |         |                                                  | CHECKED   |                  |              | TITLE:                 |               |          |          |  |
|                                                                                                     |           |         | ANGULAR: MACH ± BEND ± TWO PLACE DECIMAL ±       | ENG APPR. |                  |              | 38 GALLON BIN ASSEMBLY |               | 05145114 |          |  |
|                                                                                                     |           |         | THREE PLACE DECIMAL ±                            | MFG APPR. |                  |              |                        |               | SEWRLY   |          |  |
|                                                                                                     |           |         | INTERPRET GEOMETRIC                              | Q.A.      |                  |              |                        |               |          |          |  |
| PROPRIETARY AND CONFIDENTIAL                                                                        |           |         | TOLERANCING PER:                                 | COMMENTS: |                  |              |                        |               |          |          |  |
| THE INFORMATION CONTAINED IN THIS DRAWING IS THE SOLE PROPERTY OF                                   |           |         | MATERIAL                                         |           |                  |              | SIZE DWG. NO.          |               |          | REV      |  |
| CREATIVE PLASTIC CONCEPTS. ANY REPRODUCTION IN PART OR AS A WHOLE WITHOUT THE WRITTEN PERMISSION OF | NEXT ASSY | USED ON | FINISH                                           |           |                  |              | D                      |               |          |          |  |
| CREATIVE PLASTIC CONCEPTS IS PROHIBITED.                                                            | APPL      | CATION  |                                                  |           |                  |              | SCALE: 1:4             | WEIGHT: 10.96 | SHEE     | T 1 OF 1 |  |