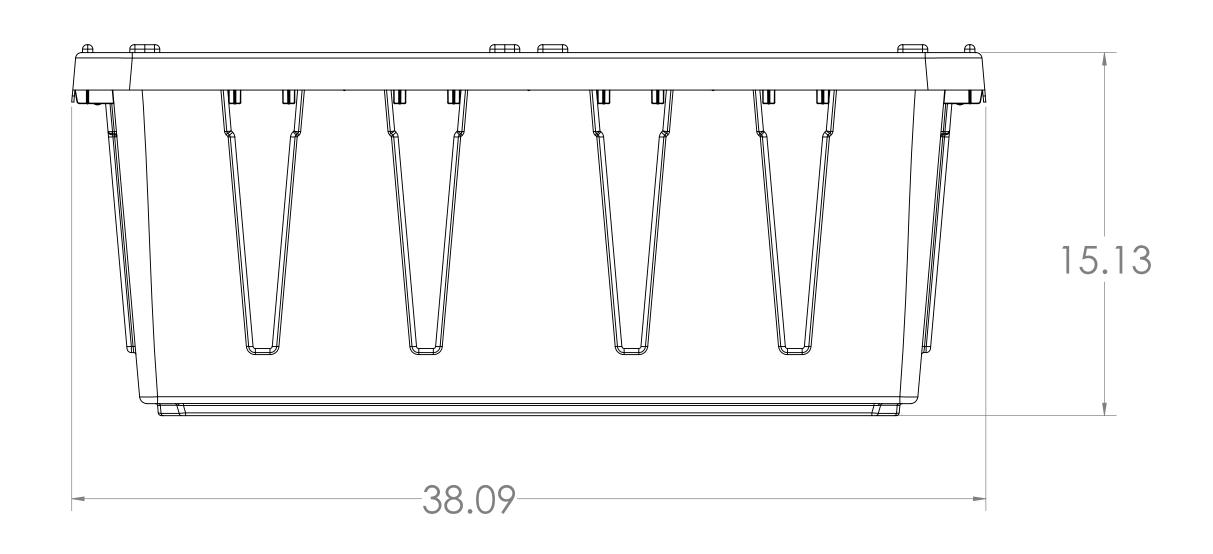

|                                                                                                   |             | ITEM NO | DESC                                                                                                                                                    | CRIPTIO   | Ν    |      | WEIGHT           |              | G     | QTY.   |
|---------------------------------------------------------------------------------------------------|-------------|---------|---------------------------------------------------------------------------------------------------------------------------------------------------------|-----------|------|------|------------------|--------------|-------|--------|
|                                                                                                   |             | 1       | 38 GALLON BIN                                                                                                                                           |           | 7.78 |      |                  | 1            |       |        |
|                                                                                                   |             |         | UNLESS OTHERWISE SPECIFIED:                                                                                                                             |           | NAME | DATE | CREATIVE PLASTIC |              | '     |        |
|                                                                                                   |             | TC      | DIMENSIONS ARE IN INCHES TOLERANCES: FRACTIONAL ± ANGULAR: MACH ± BEND ± TWO PLACE DECIMAL ± THREE PLACE DECIMAL ± INTERPRET GEOMETRIC TOLERANCING PER: | DRAWN     |      |      |                  |              |       |        |
| _                                                                                                 |             |         |                                                                                                                                                         | CHECKED   |      |      | TITLE:           |              |       |        |
|                                                                                                   |             |         |                                                                                                                                                         | ENG APPR. |      |      | 38 GALLON BIN    |              |       |        |
|                                                                                                   |             |         |                                                                                                                                                         | MFG APPR. |      |      |                  |              |       |        |
| PROPRIETARY AND CONFIDENTIAL                                                                      |             |         |                                                                                                                                                         | Q.A.      |      |      |                  |              |       |        |
| THE INFORMATION CONTAINED IN THIS DRAWING IS THE SOLE PROPERTY OF CREATIVE PLASTIC CONCEPTS. ANY  |             |         | MATERIAL<br>PP Homopolymer                                                                                                                              | COMMENTS: |      |      | SIZE DWG. NO.    |              |       | REV    |
| REPRODUCTION IN PART OR AS A WHOLE WITHOUT THE WRITTEN PERMISSION OF CREATIVE PLASTIC CONCEPTS IS | NEXT ASSY   | USED ON | FINISH                                                                                                                                                  |           |      |      | D                |              |       |        |
| PROHIBITED.                                                                                       | APPLICATION |         |                                                                                                                                                         |           |      |      | SCALE: 1:4       | WEIGHT: 7.78 | SHEET | 1 OF 1 |