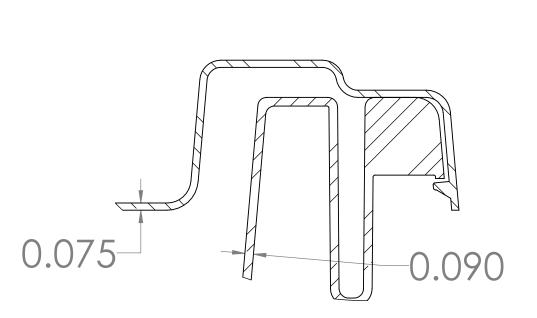

SECTION A-A SCALE 1:1

|                                                                                                     | ITEM      | NO.     | DESCRIPTION  38 GALLON BIN  38 GALLON LID        |           |                  | WEIGHT       |                        |               | QTY.     |          |  |
|-----------------------------------------------------------------------------------------------------|-----------|---------|--------------------------------------------------|-----------|------------------|--------------|------------------------|---------------|----------|----------|--|
|                                                                                                     | 1         |         |                                                  |           |                  | 7.78<br>3.19 |                        |               | 1        |          |  |
|                                                                                                     | 2         | 2       |                                                  |           |                  |              |                        |               |          |          |  |
|                                                                                                     |           |         | UNLESS OTHERWISE SPECIFIED: NAME DATE            |           | CREATIVE PLASTIC |              |                        |               |          |          |  |
|                                                                                                     |           |         | DIMENSIONS ARE IN INCHES TOLERANCES: FRACTIONAL± | DRAWN     |                  |              | CONCEPTS               |               |          |          |  |
|                                                                                                     |           |         |                                                  | CHECKED   |                  |              | TITLE:                 |               |          |          |  |
|                                                                                                     |           |         | ANGULAR: MACH ± BEND ± TWO PLACE DECIMAL ±       | ENG APPR. |                  |              | 38 GALLON BIN ASSEMBLY |               | 05145114 |          |  |
|                                                                                                     |           |         | THREE PLACE DECIMAL ±                            | MFG APPR. |                  |              |                        |               | SEWRLY   |          |  |
|                                                                                                     |           |         | INTERPRET GEOMETRIC                              | Q.A.      |                  |              |                        |               |          |          |  |
| PROPRIETARY AND CONFIDENTIAL                                                                        |           |         | TOLERANCING PER:                                 | COMMENTS: |                  |              |                        |               |          |          |  |
| THE INFORMATION CONTAINED IN THIS DRAWING IS THE SOLE PROPERTY OF                                   |           |         | MATERIAL                                         |           |                  |              | SIZE DWG. NO.          |               |          | REV      |  |
| CREATIVE PLASTIC CONCEPTS. ANY REPRODUCTION IN PART OR AS A WHOLE WITHOUT THE WRITTEN PERMISSION OF | NEXT ASSY | USED ON | FINISH                                           |           |                  |              | D                      |               |          |          |  |
| CREATIVE PLASTIC CONCEPTS IS PROHIBITED.                                                            | APPL      | CATION  |                                                  |           |                  |              | SCALE: 1:4             | WEIGHT: 10.96 | SHEE     | T 1 OF 1 |  |