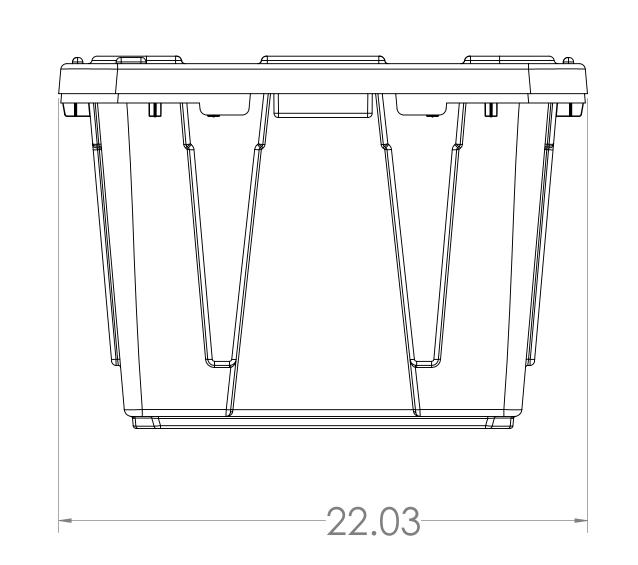

|                                                                                                   |             | ITEM NO | DESC                                                                                                                                                    | CRIPTIO   | Ν    |      | WEIGHT           |              | G     | QTY.   |
|---------------------------------------------------------------------------------------------------|-------------|---------|---------------------------------------------------------------------------------------------------------------------------------------------------------|-----------|------|------|------------------|--------------|-------|--------|
|                                                                                                   |             | 1       | 38 GALLON BIN                                                                                                                                           |           | 7.78 |      |                  | 1            |       |        |
|                                                                                                   |             |         | UNLESS OTHERWISE SPECIFIED:                                                                                                                             |           | NAME | DATE | CREATIVE PLASTIC |              | '     |        |
|                                                                                                   |             | TC      | DIMENSIONS ARE IN INCHES TOLERANCES: FRACTIONAL ± ANGULAR: MACH ± BEND ± TWO PLACE DECIMAL ± THREE PLACE DECIMAL ± INTERPRET GEOMETRIC TOLERANCING PER: | DRAWN     |      |      |                  |              |       |        |
| _                                                                                                 |             |         |                                                                                                                                                         | CHECKED   |      |      | TITLE:           |              |       |        |
|                                                                                                   |             |         |                                                                                                                                                         | ENG APPR. |      |      | 38 GALLON BIN    |              |       |        |
|                                                                                                   |             |         |                                                                                                                                                         | MFG APPR. |      |      |                  |              |       |        |
| PROPRIETARY AND CONFIDENTIAL                                                                      |             |         |                                                                                                                                                         | Q.A.      |      |      |                  |              |       |        |
| THE INFORMATION CONTAINED IN THIS DRAWING IS THE SOLE PROPERTY OF CREATIVE PLASTIC CONCEPTS. ANY  |             |         | MATERIAL<br>PP Homopolymer                                                                                                                              | COMMENTS: |      |      | SIZE DWG. NO.    |              |       | REV    |
| REPRODUCTION IN PART OR AS A WHOLE WITHOUT THE WRITTEN PERMISSION OF CREATIVE PLASTIC CONCEPTS IS | NEXT ASSY   | USED ON | FINISH                                                                                                                                                  |           |      |      | D                |              |       |        |
| PROHIBITED.                                                                                       | APPLICATION |         |                                                                                                                                                         |           |      |      | SCALE: 1:4       | WEIGHT: 7.78 | SHEET | 1 OF 1 |