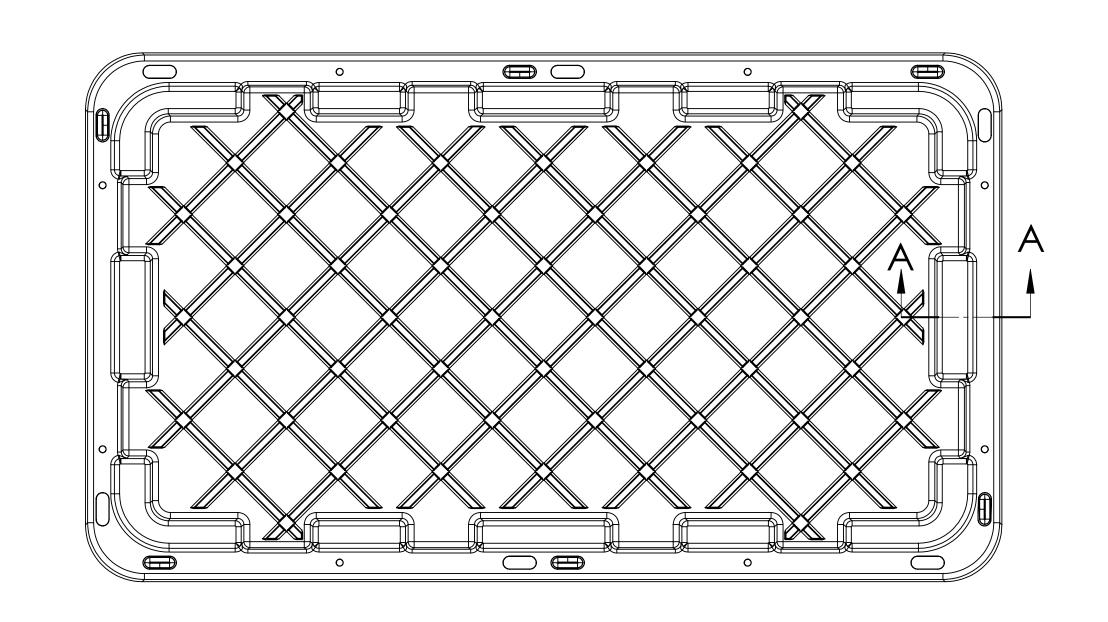

|                                                                                                   |             | ITEM NO | DESC                                                                                                                                                    | CRIPTIO   | Ν    |      | WEIGHT           |              | G     | QTY.   |
|---------------------------------------------------------------------------------------------------|-------------|---------|---------------------------------------------------------------------------------------------------------------------------------------------------------|-----------|------|------|------------------|--------------|-------|--------|
|                                                                                                   |             | 1       | 38 GALLON BIN                                                                                                                                           |           | 7.78 |      |                  | 1            |       |        |
|                                                                                                   |             |         | UNLESS OTHERWISE SPECIFIED:                                                                                                                             |           | NAME | DATE | CREATIVE PLASTIC |              | '     |        |
|                                                                                                   |             | TC      | DIMENSIONS ARE IN INCHES TOLERANCES: FRACTIONAL ± ANGULAR: MACH ± BEND ± TWO PLACE DECIMAL ± THREE PLACE DECIMAL ± INTERPRET GEOMETRIC TOLERANCING PER: | DRAWN     |      |      |                  |              |       |        |
| _                                                                                                 |             |         |                                                                                                                                                         | CHECKED   |      |      | TITLE:           |              |       |        |
|                                                                                                   |             |         |                                                                                                                                                         | ENG APPR. |      |      | 38 GALLON BIN    |              |       |        |
|                                                                                                   |             |         |                                                                                                                                                         | MFG APPR. |      |      |                  |              |       |        |
| PROPRIETARY AND CONFIDENTIAL                                                                      |             |         |                                                                                                                                                         | Q.A.      |      |      |                  |              |       |        |
| THE INFORMATION CONTAINED IN THIS DRAWING IS THE SOLE PROPERTY OF CREATIVE PLASTIC CONCEPTS. ANY  |             |         | MATERIAL<br>PP Homopolymer                                                                                                                              | COMMENTS: |      |      | SIZE DWG. NO.    |              |       | REV    |
| REPRODUCTION IN PART OR AS A WHOLE WITHOUT THE WRITTEN PERMISSION OF CREATIVE PLASTIC CONCEPTS IS | NEXT ASSY   | USED ON | FINISH                                                                                                                                                  |           |      |      | D                |              |       |        |
| PROHIBITED.                                                                                       | APPLICATION |         |                                                                                                                                                         |           |      |      | SCALE: 1:4       | WEIGHT: 7.78 | SHEET | 1 OF 1 |