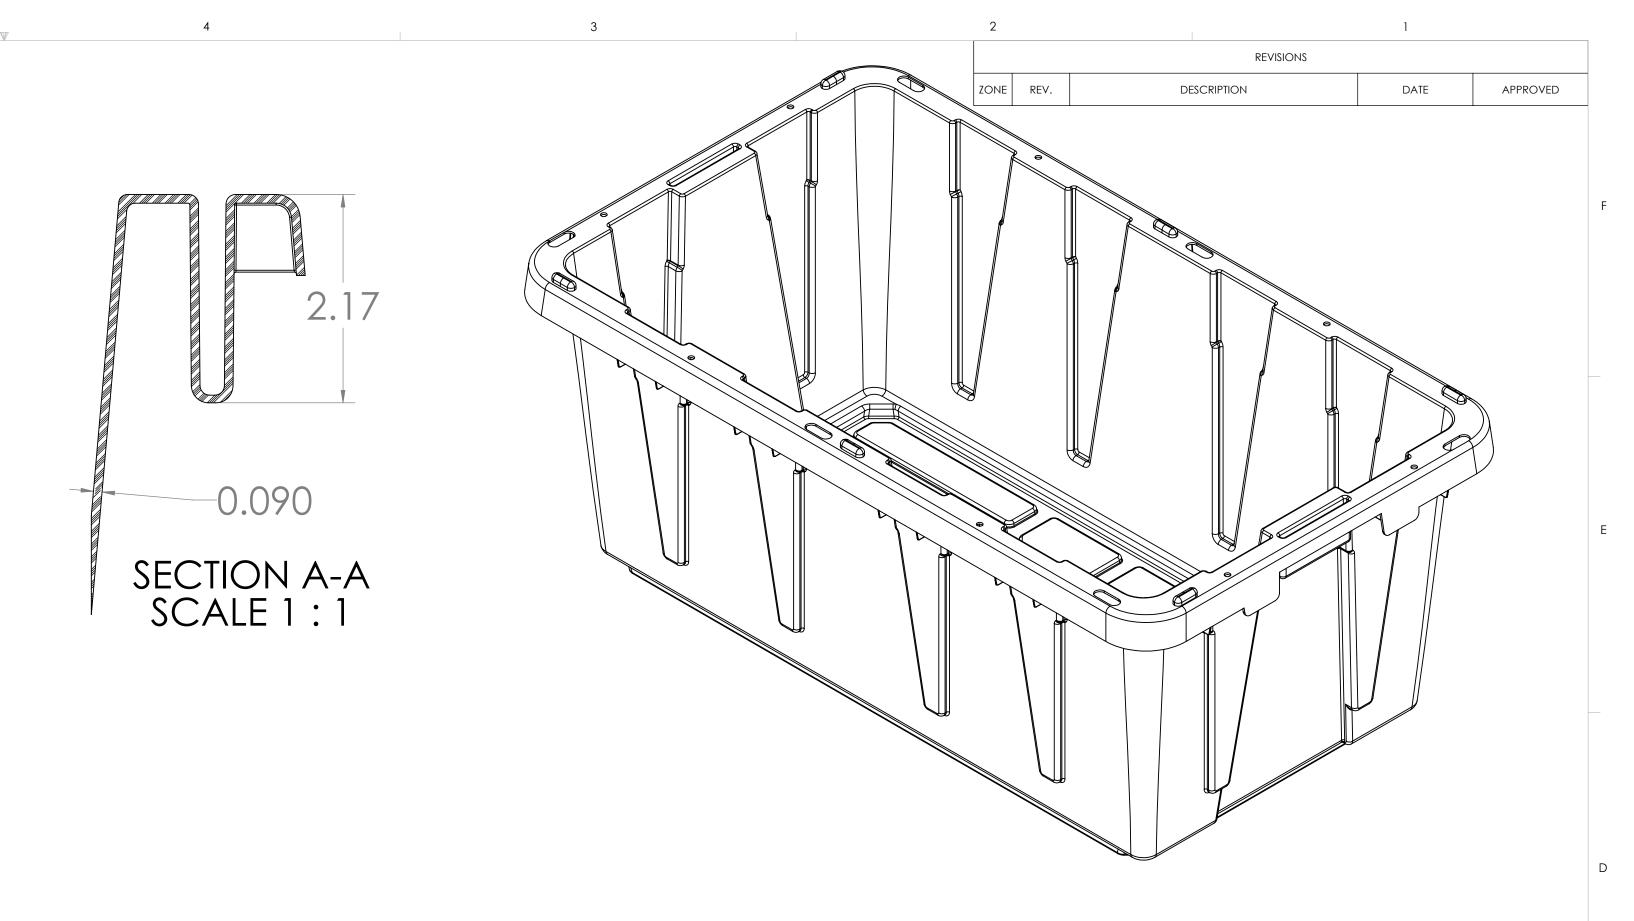

SECTION A-A SCALE 1:1

|                                                                                                     | ITEM      | NO.     | DESCRIPTION  38 GALLON BIN  38 GALLON LID        |           |                  | WEIGHT       |                        |               | QTY.     |          |  |
|-----------------------------------------------------------------------------------------------------|-----------|---------|--------------------------------------------------|-----------|------------------|--------------|------------------------|---------------|----------|----------|--|
|                                                                                                     | 1         |         |                                                  |           |                  | 7.78<br>3.19 |                        |               | 1        |          |  |
|                                                                                                     | 2         | 2       |                                                  |           |                  |              |                        |               |          |          |  |
|                                                                                                     |           |         | UNLESS OTHERWISE SPECIFIED: NAME DATE            |           | CREATIVE PLASTIC |              |                        |               |          |          |  |
|                                                                                                     |           |         | DIMENSIONS ARE IN INCHES TOLERANCES: FRACTIONAL± | DRAWN     |                  |              | CONCEPTS               |               |          |          |  |
|                                                                                                     |           |         |                                                  | CHECKED   |                  |              | TITLE:                 |               |          |          |  |
|                                                                                                     |           |         | ANGULAR: MACH ± BEND ± TWO PLACE DECIMAL ±       | ENG APPR. |                  |              | 38 GALLON BIN ASSEMBLY |               | 05145114 |          |  |
|                                                                                                     |           |         | THREE PLACE DECIMAL ±                            | MFG APPR. |                  |              |                        |               | SEWRLY   |          |  |
|                                                                                                     |           |         | INTERPRET GEOMETRIC                              | Q.A.      |                  |              |                        |               |          |          |  |
| PROPRIETARY AND CONFIDENTIAL                                                                        |           |         | TOLERANCING PER:                                 | COMMENTS: |                  |              |                        |               |          |          |  |
| THE INFORMATION CONTAINED IN THIS DRAWING IS THE SOLE PROPERTY OF                                   |           |         | MATERIAL                                         |           |                  |              | SIZE DWG. NO.          |               |          | REV      |  |
| CREATIVE PLASTIC CONCEPTS. ANY REPRODUCTION IN PART OR AS A WHOLE WITHOUT THE WRITTEN PERMISSION OF | NEXT ASSY | USED ON | FINISH                                           |           |                  |              | D                      |               |          |          |  |
| CREATIVE PLASTIC CONCEPTS IS PROHIBITED.                                                            | APPL      | CATION  |                                                  |           |                  |              | SCALE: 1:4             | WEIGHT: 10.96 | SHEE     | T 1 OF 1 |  |

|                                                                                                   |             | ITEM NO | DESC                                                                                                                                                    | CRIPTIO   | Ν    |      | WEIGHT           |              | G     | QTY.   |
|---------------------------------------------------------------------------------------------------|-------------|---------|---------------------------------------------------------------------------------------------------------------------------------------------------------|-----------|------|------|------------------|--------------|-------|--------|
|                                                                                                   |             | 1       | 38 GALLON BIN                                                                                                                                           |           | 7.78 |      |                  | 1            |       |        |
|                                                                                                   |             |         | UNLESS OTHERWISE SPECIFIED:                                                                                                                             |           | NAME | DATE | CREATIVE PLASTIC |              | '     |        |
|                                                                                                   |             | TC      | DIMENSIONS ARE IN INCHES TOLERANCES: FRACTIONAL ± ANGULAR: MACH ± BEND ± TWO PLACE DECIMAL ± THREE PLACE DECIMAL ± INTERPRET GEOMETRIC TOLERANCING PER: | DRAWN     |      |      |                  |              |       |        |
| _                                                                                                 |             |         |                                                                                                                                                         | CHECKED   |      |      | TITLE:           |              |       |        |
|                                                                                                   |             |         |                                                                                                                                                         | ENG APPR. |      |      | 38 GALLON BIN    |              |       |        |
|                                                                                                   |             |         |                                                                                                                                                         | MFG APPR. |      |      |                  |              |       |        |
| PROPRIETARY AND CONFIDENTIAL                                                                      |             |         |                                                                                                                                                         | Q.A.      |      |      |                  |              |       |        |
| THE INFORMATION CONTAINED IN THIS DRAWING IS THE SOLE PROPERTY OF CREATIVE PLASTIC CONCEPTS. ANY  |             |         | MATERIAL<br>PP Homopolymer                                                                                                                              | COMMENTS: |      |      | SIZE DWG. NO.    |              |       | REV    |
| REPRODUCTION IN PART OR AS A WHOLE WITHOUT THE WRITTEN PERMISSION OF CREATIVE PLASTIC CONCEPTS IS | NEXT ASSY   | USED ON | FINISH                                                                                                                                                  |           |      |      | D                |              |       |        |
| PROHIBITED.                                                                                       | APPLICATION |         |                                                                                                                                                         |           |      |      | SCALE: 1:4       | WEIGHT: 7.78 | SHEET | 1 OF 1 |