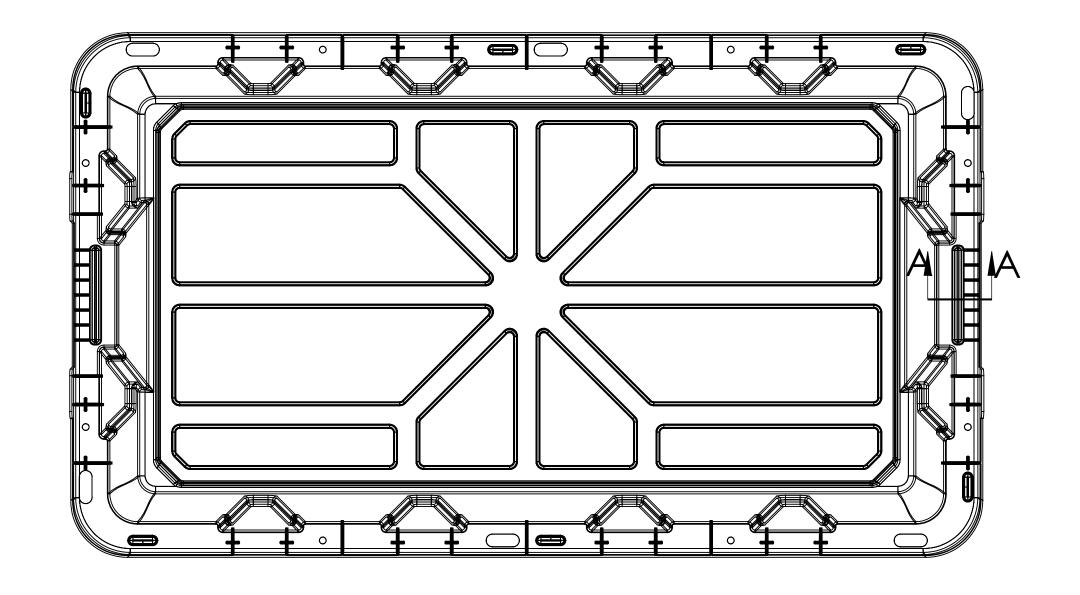

|                                                                                                   |             | ITEM NO | DESC                                                                                                                                                    | CRIPTIO   | Ν    |      | WEIGHT           |              | G     | QTY.   |
|---------------------------------------------------------------------------------------------------|-------------|---------|---------------------------------------------------------------------------------------------------------------------------------------------------------|-----------|------|------|------------------|--------------|-------|--------|
|                                                                                                   |             | 1       | 38 GALLON BIN                                                                                                                                           |           | 7.78 |      |                  | 1            |       |        |
|                                                                                                   |             |         | UNLESS OTHERWISE SPECIFIED:                                                                                                                             |           | NAME | DATE | CREATIVE PLASTIC |              | '     |        |
|                                                                                                   |             | TC      | DIMENSIONS ARE IN INCHES TOLERANCES: FRACTIONAL ± ANGULAR: MACH ± BEND ± TWO PLACE DECIMAL ± THREE PLACE DECIMAL ± INTERPRET GEOMETRIC TOLERANCING PER: | DRAWN     |      |      |                  |              |       |        |
| _                                                                                                 |             |         |                                                                                                                                                         | CHECKED   |      |      | TITLE:           |              |       |        |
|                                                                                                   |             |         |                                                                                                                                                         | ENG APPR. |      |      | 38 GALLON BIN    |              |       |        |
|                                                                                                   |             |         |                                                                                                                                                         | MFG APPR. |      |      |                  |              |       |        |
| PROPRIETARY AND CONFIDENTIAL                                                                      |             |         |                                                                                                                                                         | Q.A.      |      |      |                  |              |       |        |
| THE INFORMATION CONTAINED IN THIS DRAWING IS THE SOLE PROPERTY OF CREATIVE PLASTIC CONCEPTS. ANY  |             |         | MATERIAL<br>PP Homopolymer                                                                                                                              | COMMENTS: |      |      | SIZE DWG. NO.    |              |       | REV    |
| REPRODUCTION IN PART OR AS A WHOLE WITHOUT THE WRITTEN PERMISSION OF CREATIVE PLASTIC CONCEPTS IS | NEXT ASSY   | USED ON | FINISH                                                                                                                                                  |           |      |      | D                |              |       |        |
| PROHIBITED.                                                                                       | APPLICATION |         |                                                                                                                                                         |           |      |      | SCALE: 1:4       | WEIGHT: 7.78 | SHEET | 1 OF 1 |