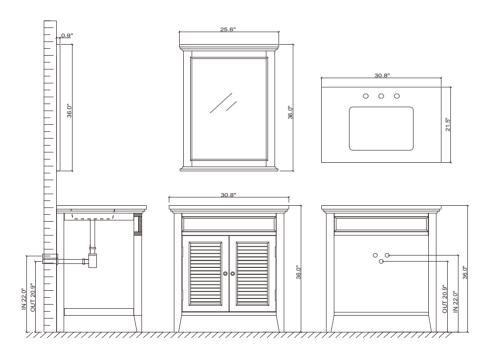

## MODEL: 708030

- Please check your product packaging to make sure the included accessories are in the "list of standard accessories". If any parts are missing, please contact your local dealer immediately.
- Do not allow any sharp objects to come in contact with the cabinet, as it will scratch the surface.
- Continuous and prolonged exposure to direct sunlight may cause discoloration to the wood.
- Do not put any hot appliances directly on or near the cabinet.
- Please avoid using cleaning products that contain bleach or ammonia.
- Wood surfaces should only be cleaned with wood care products such as soapy water or furniture polish.



# INSTALLATION



### MAIN BODY PARTS







### INSTALLATION PARTS



**ERECTING TOOL** 



#### INSTALL, REMOVE, ADJUSTOF TOP FAST LOADING HINGE



#### INSTALLATION INSTRUCTIONS