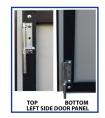

## Features

Lockable Top Lid & Front Doors

Pneumatic Trash Can Lid

Lockable Inside/Out Door Panels

Front View

Front Wide 47" Double Doors & Top Lid

Front Angle View