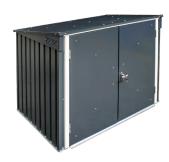

## Features

Lockable Top Lid & Front Doors

Pneumatic Trash Can Lid

Lockable Inside/Out Door Panels

Front View

Front Wide 47" Double Doors & Top Lid

Front Angle View