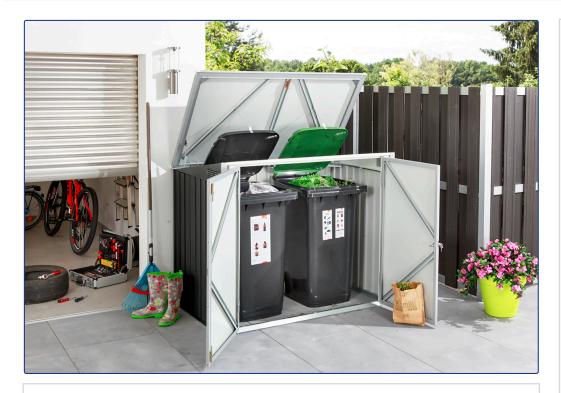

## **Garbage Bin Storage**

- 20% thicker steel than conventional metal sheds
- 2 side air vents for better air circulation
- Hot-dipped galvanized steel painting process
- Strong galvanized metal construction

Built from thick galvanized steel panels with lockable top & side doors. This garbage bin shed will add beauty in any backyard and will provide a secure space for trash & recycle bins from animals and small children. The pneumatic top lid cover and side doors are both accessible and lockable. and will add beauty to any backyard.

## Features

Lockable Top Lid & Front Doors

Pneumatic Trash Can Lid

Lockable Inside/Out Door Panels

Front View

Front Wide 47" Double Doors & Top Lid

Front Angle View