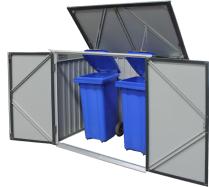

Built from thick galvanized steel panels with lockable top & side doors. This garbage bin shed will add beauty in any backyard and will provide a secure space for trash & recycle bins from animals and small children. The pneumatic top lid cover and side doors are both accessible and lockable. and will add beauty to any backyard.

## Features

Lockable Top Lid & Front Doors

Pneumatic Trash Can Lid

Lockable Inside/Out Door Panels

Front View

Front Wide 47" Double Doors & Top Lid

Front Angle View