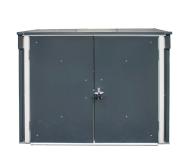

## Features

Lockable Top Lid & Front Doors

Pneumatic Trash Can Lid

Lockable Inside/Out Door Panels

Front View

Front Wide 47" Double Doors & Top Lid

Front Angle View