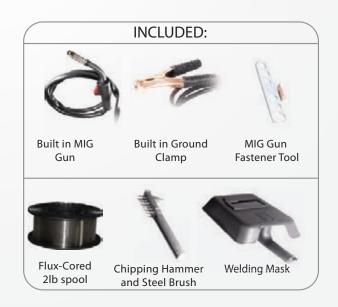

### F. Durable Wire Feeder

The MIGWELD 100 is an exceptional welder for the price! Easy to setup and attach, you are able to run a 2 lb spool that comes included with the package.

#### **E.** Lots of Included Extras!

The MIGWELD 100 comes with a mild steel 2lb welding wire roll, welding mask, chipping hammer and welding brush. you are ready to weld with this all in one package!