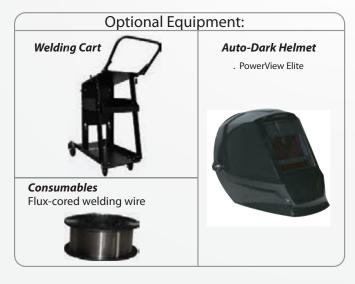

### F. Durable Wire Feeder

The MIGWELD 100 is an exceptional welder for the price! Easy to setup and attach, you are able to run a 2 lb spool that comes included with the package.