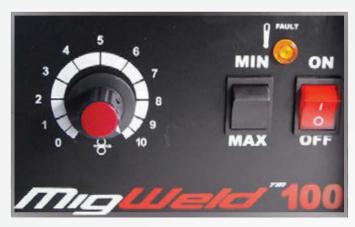

#### B. Panel Control

The control panel gives the operator the power to change the welding parameters at his fingertips. LONGEVITY understands that the foot pedal may be inconvenient to use sometimes which is why it allows the user to control welding parameters with its easy to use control panel.

# C. Easy To Use

LONGEVITY equips the user with a hassel free panel, and is ready to go out the box. The MIGWELD 100 will be the simplest MIG you will ever use.

100 AMP FLUX-CORED MIG WELDER 120V

## D. Thermal Overload Protection

If you are welding for a long period of time and your duty cycle limit is reached, LONGEVITY's thermal overload protection will kick on safely shutting down your machine for proper cooling avoiding any damage. Once it cools, you will be able to weld again!