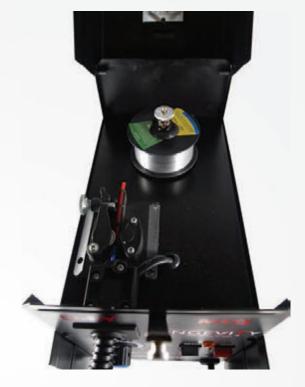

### F. Durable Wire Feeder

The MIGWELD 100 is an exceptional welder for the price! Easy to setup and attach, you are able to run a 2 lb spool that comes included with the package.

#### **E.** Lots of Included Extras!

The MIGWELD 100 comes with a mild steel 2lb welding wire roll, welding mask, chipping hammer and welding brush. you are ready to weld with this all in one package!