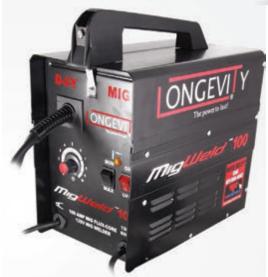

#### B. Panel Control

The control panel gives the operator the power to change the welding parameters at his fingertips. LONGEVITY understands that the foot pedal may be inconvenient to use sometimes which is why it allows the user to control welding parameters with its easy to use control panel.

# C. Easy To Use

LONGEVITY equips the user with a hassel free panel, and is ready to go out the box. The MIGWELD 100 will be the simplest MIG you will ever use.

100 AMP FLUX-CORED MIG WELDER 120V