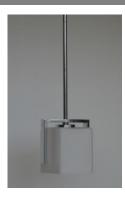

# KARSEN MINI PENDANT

### Specifications

| Material Construction:<br>Lens:<br>Lamp Type & Wattage: | Steel<br>Frosted White Glass<br>1 x 60 Watt, E26 Medium base incandescent lamps<br>or energy efficient equivalents |
|---------------------------------------------------------|--------------------------------------------------------------------------------------------------------------------|
| Mounting:                                               | Ceiling Mounted                                                                                                    |
| Finish:                                                 | Polished Chrome                                                                                                    |
| Voltage:                                                | 120V                                                                                                               |
| Weight:                                                 | 3.33 lbs                                                                                                           |