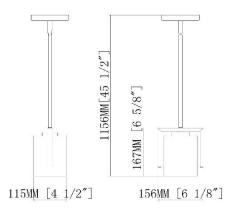

----------------------------------------------------------------------|
| Mounting:                                               | Ceiling Mounted                                                                                                    |
| Finish:                                                 | Polished Chrome                                                                                                    |
| Voltage:                                                | 120V                                                                                                               |
| Weight:                                                 | 3.33 lbs                                                                                                           |



#### Dimensions



## Warranty & Compliances

Warranty UL ADA EnergyStar

10 year warranty UL/cUL; Suitable for damp locations N/A N/A



#### **Product Number**

Karsen Mini Pendant

578476

Type: Job:

Order Code:

Approvals:

Design House reserves the right to make changes in materials, specifications & models at any time. Design House also reserves the right to discontinue product without notice or obligation.