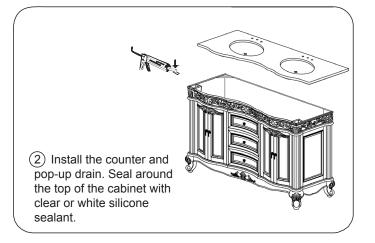

### INSTALLATION INSTRUCTIONS

1) The cabinet is precut in the back for easy plumbing installation. For non-standard installations, installer must cut appropriately sized hole in back to accomodate.

WC-J233-60-DBL INSTALLATION