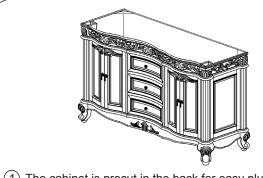

### INSTALLATION INSTRUCTIONS

1) The cabinet is precut in the back for easy plumbing installation. For non-standard installations, installer must cut appropriately sized hole in back to accomodate.

WC-J233-60-DBL INSTALLATION