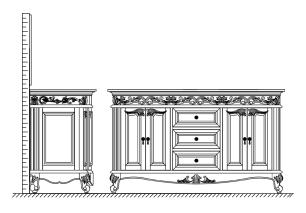

WC-J233-60-DBL INSTALLATION

### INSTALLATION INSTRUCTIONS

1) The cabinet is precut in the back for easy plumbing installation. For non-standard installations, installer must cut appropriately sized hole in back to accomodate.

WC-J233-60-DBL INSTALLATION