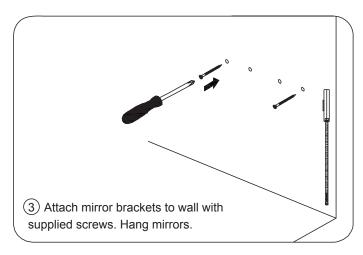

### INSTALLATION INSTRUCTIONS

1) The cabinet is precut in the back for easy plumbing installation. For non-standard installations, installer must cut appropriately sized hole in back to accomodate.

WC-J233-60-DBL INSTALLATION