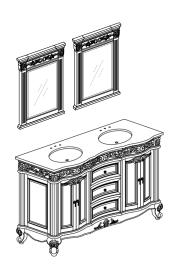

WC-J233-60-DBL INSTALLATION

### INSTALLATION INSTRUCTIONS

1) The cabinet is precut in the back for easy plumbing installation. For non-standard installations, installer must cut appropriately sized hole in back to accomodate.

WC-J233-60-DBL INSTALLATION