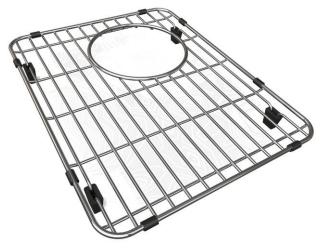

## PRODUCT SPECIFICATIONS

Bottom Grid. Overall dimensions are 10-5/8" x 13-9/16" x 1".

Made of Stainless Steel

## Bottom grids are:

- Custom designed to protect and cover the bottom of your sink.
- Properly positioned opening for convenient access to drain or disposer.
- Built from solid stainless steel to resist corrosion and provide years of service.

| Material:          | Stainless Steel          |
|--------------------|--------------------------|
| Finish:            | Polished Stainless Steel |
| Dimensions:        | 10-5/8" x 13-9/16" x 1"  |
| Fits Bowl Size(s): | 11-15/16" x 15"          |