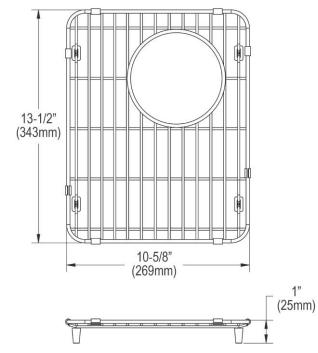

## PRODUCT SPECIFICATIONS

Bottom Grid. Overall dimensions are 10-5/8" x 13-9/16" x 1".

Made of Stainless Steel

| Material:          | Stainless Steel          |
|--------------------|--------------------------|
| Finish:            | Polished Stainless Steel |
| Dimensions:        | 10-5/8" x 13-9/16" x 1"  |
| Fits Bowl Size(s): | 11-15/16" x 15"          |