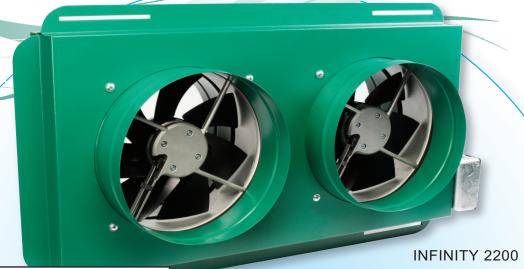

## Ducted Whole House Ventilation System

The Infinity offers an infinite variety of ducted ventilation solutions to improve indoor air quality

- The whole house fan solution for homes with sealed attics
- Reduce mold, mildew and save on energy expense by eliminating the need for air conditioning
- Operates with a variety of line voltage controls including timer, thermostat and wall switch
- Four 10" duct collars capable of routing air throughout your whole house
- Ducted design is quiet and allows installation almost anywhere in your home
- Assembled in the USA

## **SPECIFICATIONS**

Voltage: 115 VAC 60Hz
Power: 336 Watts 2.8 Amps
Air Flow: 2,200 CFM\*(1,100 x 2)
Weights: Fan Only = 27 lbs

\*CFM rates measured in a controlled test environment. Actual results will vary due to building construction.