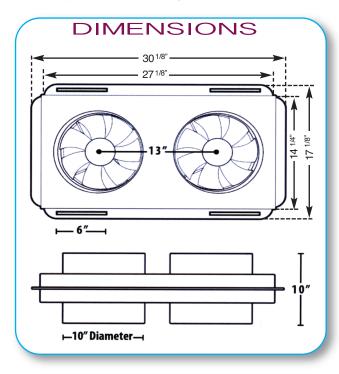

TTI-INF2200PK Infinity Positive Make Up Air Kit

TTI-INF2200BK Infinity Balanced Air Kit

TTI-INF2200NK Infinity Negative Exhaust Air Kit

- Housing dimensions 12-1/2"x13-1/2"x7" (Dimensions include cover tabs and knobs)
- Two 10" Duct Collars, 1 inlet, 1 oulet, 3" long one with convex bead
  Filter size 12" x 12"x1" -
- Filter size 12" x 12"x1 Filter type: Merv8