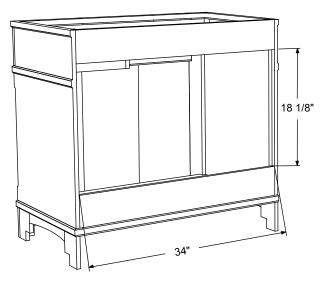

# WS2036

#### INSTALLATION GUIDE





Vanity Ensemble



Mirror



Sink

Note: All dimensions and specifications are approximate and subject to change without notice.

LEGION FURNITURE WS2036

LF

**INSTALLATION GUIDE** 





Vanity Front



Vanity Back



LEGION FURNITURE WS2036 INSTALLATION GUIDE

LF









#### DRAWER INSTALLATION

LF



LEGION FURNITURE WS2036 INSTALLATION GUIDE



| LEGION FURNITURE ALL rights reserve | d. This material may not be reproduced, displayed | , modified or distributed without the express p | rior written permission of the copyright holder |
|-------------------------------------|---------------------------------------------------|-------------------------------------------------|-------------------------------------------------|
|-------------------------------------|---------------------------------------------------|-------------------------------------------------|-------------------------------------------------|

### P-TRAP & POP-UP

## **INSTALLATION INSTRUCTIONS**

Your item may appear slightly di