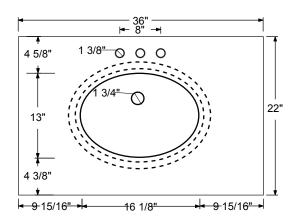

#### INSTALLATION GUIDE

Vanity Ensemble

Mirror

Sink

Note: All dimensions and specifications are approximate and subject to change without notice.

LEGION FURNITURE WS2036

LF

**INSTALLATION GUIDE** 