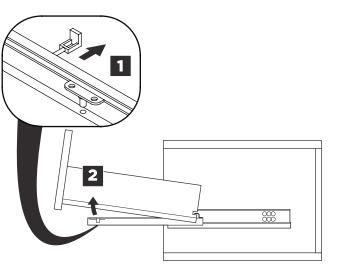

#### DRAWER INSTALLATION

LF

LEGION FURNITURE WS2036 INSTALLATION GUIDE

| LEGION FURNITURE ALL rights reserve | d. This material may not be reproduced, displayed | , modified or distributed without the express p | rior written permission of the copyright holder |
|-------------------------------------|---------------------------------------------------|-------------------------------------------------|-------------------------------------------------|
|-------------------------------------|---------------------------------------------------|-------------------------------------------------|-------------------------------------------------|