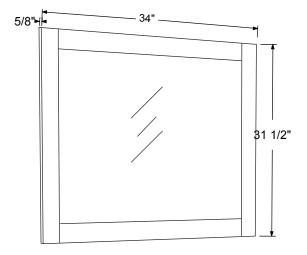

#### INSTALLATION GUIDE

Vanity Ensemble

Mirror

Sink

Note: All dimensions and specifications are approximate and subject to change without notice.

LEGION FURNITURE WS2036

LF

**INSTALLATION GUIDE** 