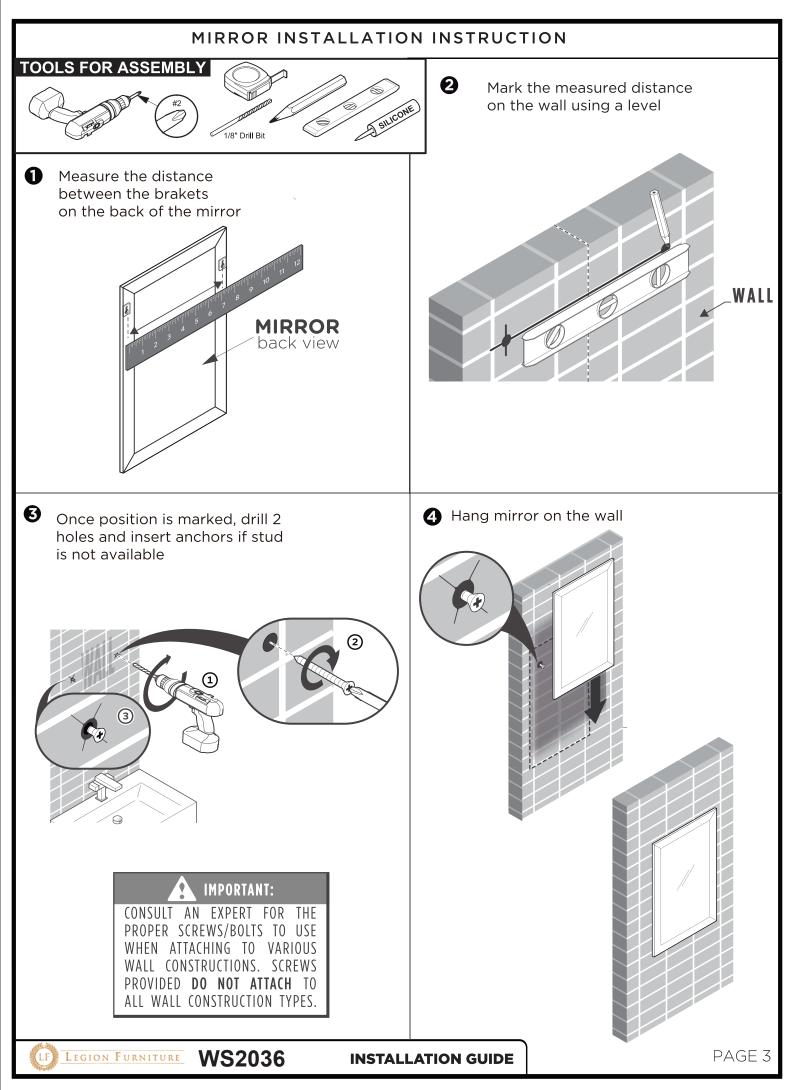

## **INSTALLATION INSTRUCTIONS**

Your item may appear slightly different from the illustration.

LEGION FURNITURE WS2036 INSTALLATION GUIDE

LEGION FURNITURE ALL rights reserved. This material may not be reproduced, displayed, modified or distributed without the express prior written permission of the copyright holder.