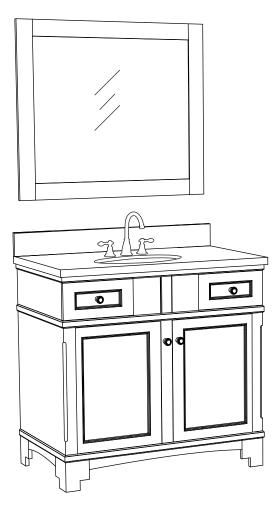

#### INSTALLATION GUIDE

Vanity Ensemble

Mirror

Sink

Note: All dimensions and specifications are approximate and subject to change without notice.

LEGION FURNITURE WS2036

LF

**INSTALLATION GUIDE** 