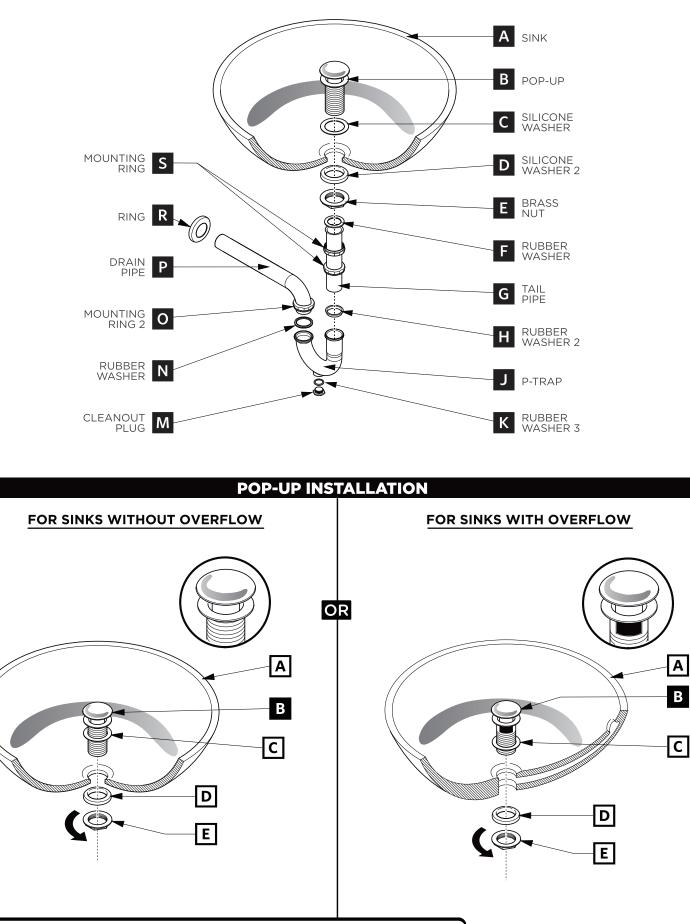

LATION GUIDE

LF









#### DRAWER INSTALLATION

LF



LEGION FURNITURE WS2036 INSTALLATION GUIDE



| LEGION FURNITURE ALL rights reserve | d. This material may not be reproduced, displayed | , modified or distributed without the express p | rior written permission of the copyright holder |
|-------------------------------------|---------------------------------------------------|-------------------------------------------------|-------------------------------------------------|
|-------------------------------------|---------------------------------------------------|-------------------------------------------------|-------------------------------------------------|

### P-TRAP & POP-UP

## **INSTALLATION INSTRUCTIONS**

Your item may appear slightly different from the illustration.



LEGION FURNITURE WS2036 INSTALLATION GUIDE

LEGION FURNITURE ALL rights reserved. This material may not be reproduced, displayed, modified or distributed without the express prior written permission of the copyright holder.



LEGION FURNITURE ALL rights reserved. This material may not be reproduced, displayed, modified or distributed without the express prior written permission of the copyright holder.