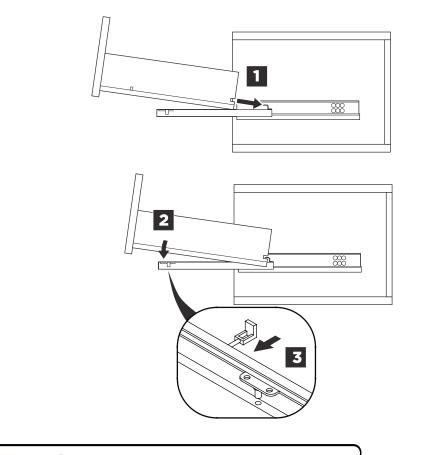

#### DRAWER INSTALLATION

LF

LEGION FURNITURE WS2036 INSTALLATION GUIDE

| LEGION FURNITURE ALL rights reserve | d. This material may not be reproduced, displayed | , modified or distributed without the express p | rior written permission of the copyright holder |
|-------------------------------------|---------------------------------------------------|-------------------------------------------------|-------------------------------------------------|
|-------------------------------------|---------------------------------------------------|-------------------------------------------------|-------------------------------------------------|