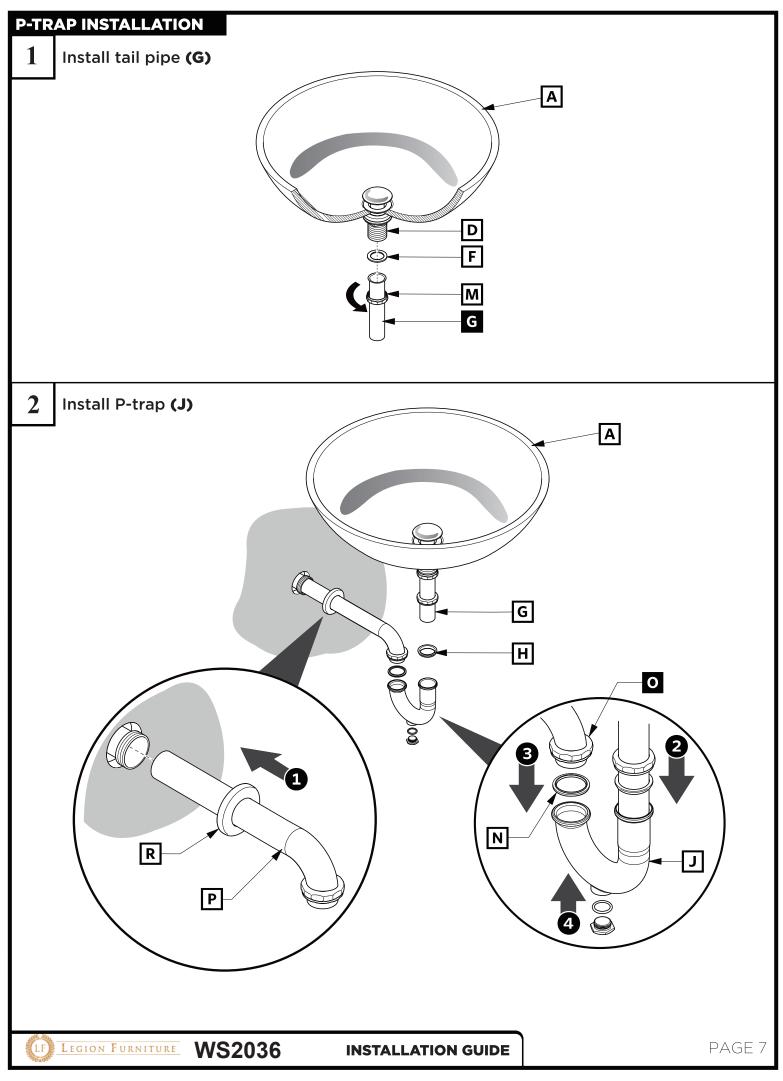

### P-TRAP & POP-UP

## **INSTALLATION INSTRUCTIONS**

Your item may appear slightly different from the illustration.

LEGION FURNITURE WS2036 INSTALLATION GUIDE

LEGION FURNITURE ALL rights reserved. This material may not be reproduced, displayed, modified or distributed without the express prior written permission of the copyright holder.