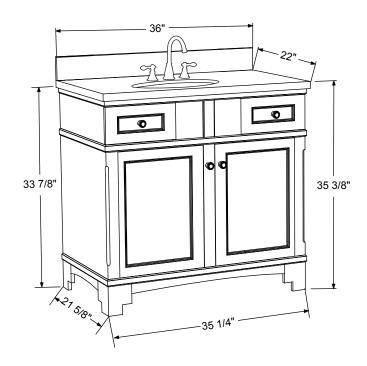

#### INSTALLATION GUIDE

Vanity Ensemble

Mirror

Sink

Note: All dimensions and specifications are approximate and subject to change without notice.

LEGION FURNITURE WS2036

LF

**INSTALLATION GUIDE** 