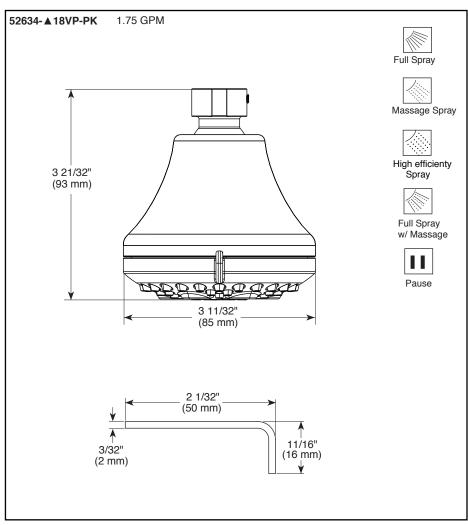

## **STANDARD SPECIFICATIONS:**

- Standard 1/2" pipe fitting.
- Maximum 1.75 gpm @ 80 psi, 6.6 L/min @ 550 kPa
- Hexagon screw thread size is M4\*0.7mm.
- Showerhead with five spray settings not a positive shut-off
- Change spray modes with easy turn dial