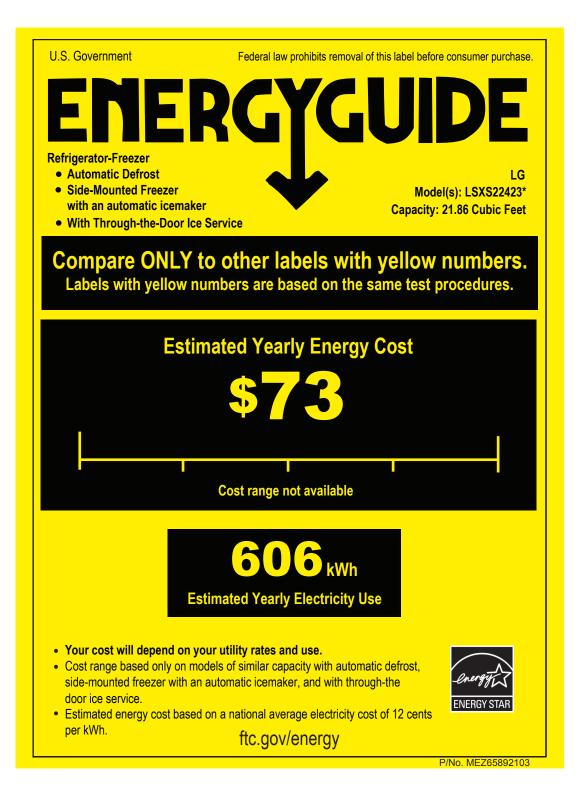

LG Electronics Monterrey, México S.A. de C.V. **DIVISION: REFRIGERATORS** GLOBAL PROJECT: NEW SABER BRAND PART NUMBER: MEZ65892103 BUYER: LG DESCRIPTION: LABEL, ENERGY DIMENSIONS EXTERNAL (mm): W(145±1), H(196±1) DATE: AUG. 06, 2014 LABEL DETAILS ENERGYGUIDE REGULATION FOR USA PRODUCTS ESTIMATED YEARLY OPERATING COST & COST RANGE OF SIMILAR MODELS According to Federal Trade Commission, effective since February 29, 2008. Based only on models of similar capacity and features. ARROW POSITIONING POSITIONING 11 cm HIGH LOW **Cost Range of Similar Models** X= HIGH - LOW Y= \$ - LOW POSITIONING= (11 / X) (Y)