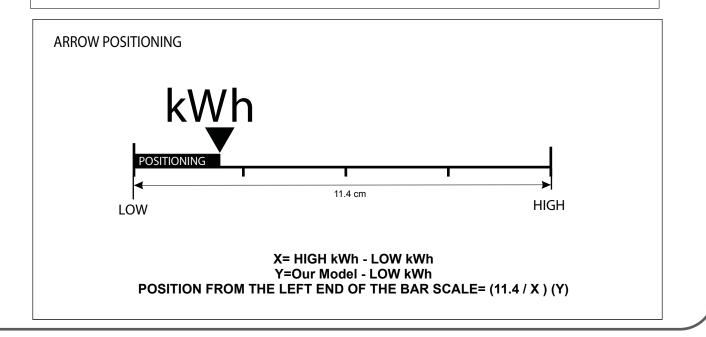

LG Electronics Monterrey, México S.A. de C.V. **DIVISION: REFRIGERATORS** GLOBAL PROJECT: NEW SABER BRAND PART NUMBER: MEZ65892103 BUYER: LG DESCRIPTION: LABEL, ENERGY DIMENSIONS EXTERNAL (mm): W(145±1), H(196±1) DATE: AUG. 06, 2014 LABEL DETAILS ENERGYGUIDE REGULATION FOR USA PRODUCTS ESTIMATED YEARLY OPERATING COST & COST RANGE OF SIMILAR MODELS According to Federal Trade Commission, effective since February 29, 2008. Based only on models of similar capacity and features. ARROW POSITIONING POSITIONING 11 cm HIGH LOW **Cost Range of Similar Models** X= HIGH - LOW Y= \$ - LOW POSITIONING= (11 / X) (Y)