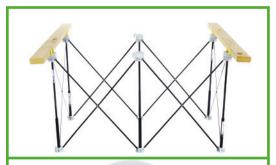

#### Intelligent Design, Durable Construction

6 steel struts moved in tandem

- Support thin materials without sagging
  - 1,500 pound weight capacity

Flat steel cross bars ensure smooth operation

- Set up and take down in seconds
- Compact portability

## 6 P-Tops

Replaceable polymer pads protect load, blade and struts from damage

#### 2 Quick Clamps

Tension clamping system holds boards and table or bench tops in place

### 4 X-Cups

2 x 4 drop-in supports for quick sawhorse set up