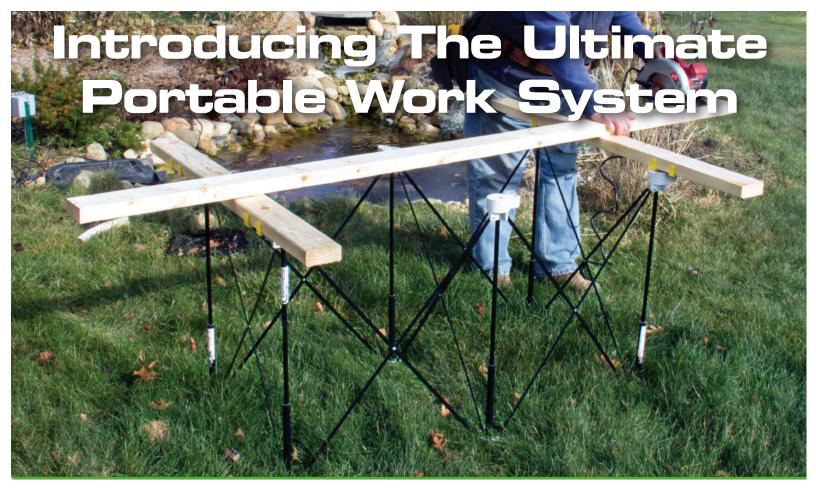

#### Intelligent Design, Durable Construction

6 steel struts moved in tandem

- Support thin materials without sagging
  - 1,500 pound weight capacity

Flat steel cross bars ensure smooth operation

- Set up and take down in seconds
- Compact portability