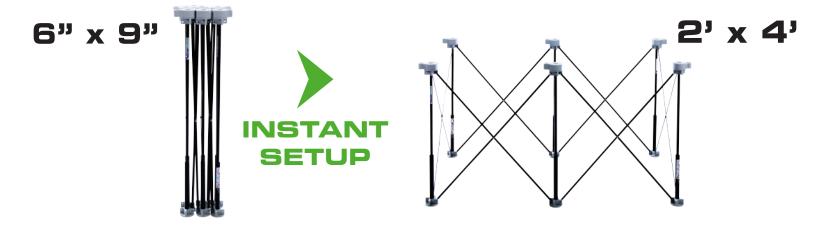

#### Intelligent Design, Durable Construction

6 steel struts moved in tandem

- Support thin materials without sagging
  - 1,500 pound weight capacity

Flat steel cross bars ensure smooth operation

- Set up and take down in seconds
- Compact portability