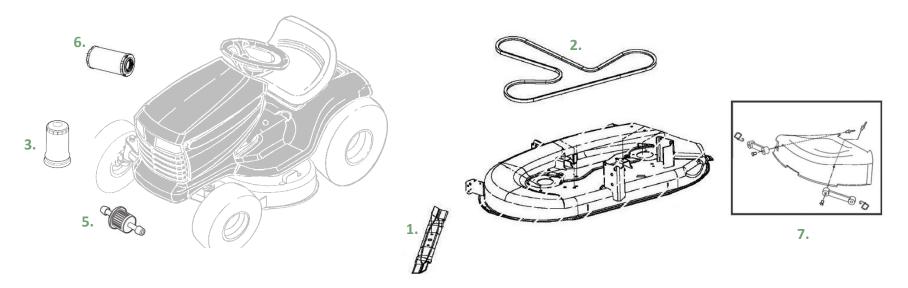

## John Deere E120 Lawn Tractor

Parts and Maintenance Information

| Key | Description               | Part Number | THD Store SKU | THD Online SKU |
|-----|---------------------------|-------------|---------------|----------------|
| 1.  | 42 inch Mower Blade (3n1) | GY20850     | 469-318       | 100543327      |
| 2.  | 42 inch Mower Deck Belt   | GX20072     | 374-857       | 100330463      |
| 3.  | John Deere Easy Change™   | AUC12916    | 1002832224    | 303336752      |
| 4.  | Oil – As Needed           | TY22029     | 226-971       | 100127512      |
| 5.  | Fuel Filter               | GY20709     | 289-625       | 100126418      |
| 6.  | Air Filter                | GY21435     | 876-771       | 202722487      |
| 7.  | Mulch Cover               | GY00115     | 178-452       | 100670936      |