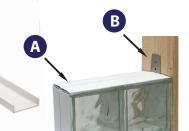

## KWiK'N-EZ Glass Block Installation System

- Mortar Free Method, Install With Glass Block Silicone
- Finish Joints Using Silicone or Grout
- Components Include: Track Spacer (may be cut to fit), Silicone, Framing Anchor or Perimeter Channel

- 3-in Track Spacer Model #: 3INTRACK6
- **Framing Anchor** Model #: ANCP3

Redi2Bond Silicone

Model #: R2BSIL

\*Stock Model #: R2BSILT

**Perimeter Channel** Model #: 3VPC3