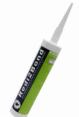

- 3-in Track Spacer Model #: 3INTRACK6
- **Framing Anchor** Model #: ANCP3

Redi2Bond Silicone

Model #: R2BSIL

\*Stock Model #: R2BSILT

**Perimeter Channel** Model #: 3VPC3