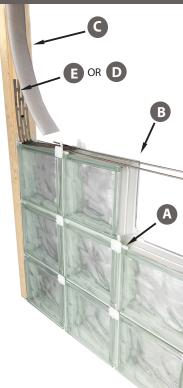

## **Traditional Mortar**

Glass Block Installation System

- Install With Mortar For a Classic "Grid Look"
- Components Include: Mortar Spacers, Panel Reinforcing, Expansion Strips, Panel Anchors or Perimeter Channel

- Mortar Spacers Model #: SPACERGBU \* Stock Model #: SPACERGB1
- Panel Reinforcing Model #: SSREINFORCE \* Stock Model #: SSREIN6
- **Expansion Foam** Model #: FOAMEXP3 \* Stock Model #: FOAMEXP12

- **Perimeter Channel** Model #: 3VPC3
- Panel Anchors Model #: SSANCHOR \* Stock Model #: SSANCHOR6