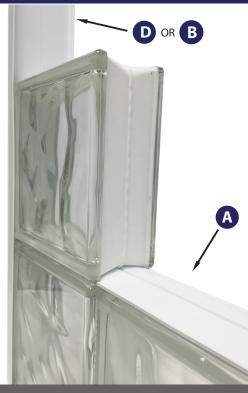

## KWiK'N-EZ Glass Block Installation System

- Mortar Free Method, Install With Glass Block Silicone
- Finish Joints Using Silicone or Grout
- Components Include: Track Spacer (may be cut to fit), Silicone, Framing Anchor or Perimeter Channel

- 3-in Track Spacer Model #: 3INTRACK6
- **Framing Anchor** Model #: ANCP3

Redi2Bond Silicone

Model #: R2BSIL

\*Stock Model #: R2BSILT

**Perimeter Channel** Model #: 3VPC3