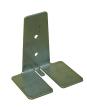

- 3-in Track Spacer Model #: 3INTRACK6
- **Framing Anchor** Model #: ANCP3

Redi2Bond Silicone

Model #: R2BSIL

\*Stock Model #: R2BSILT

**Perimeter Channel** Model #: 3VPC3