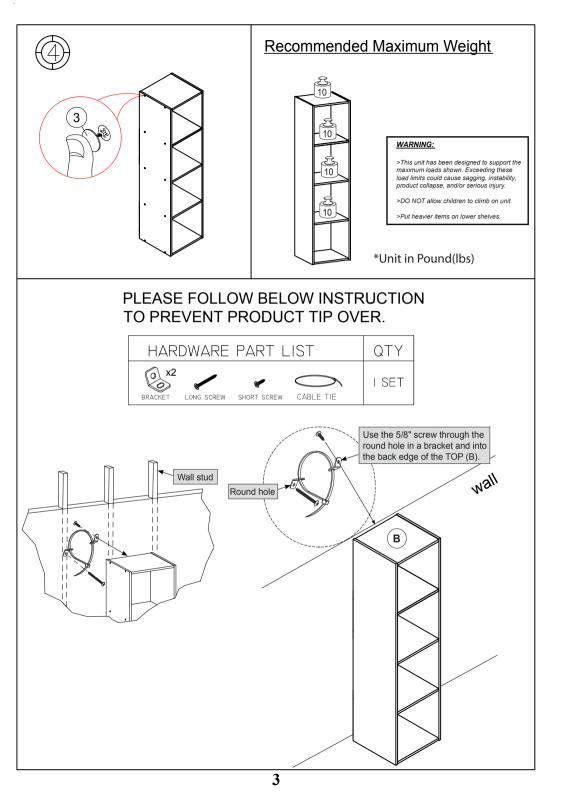

## USEFUL HINTS BEFORE YOU START:

- 1. Read each step carefully before starting.
- 2. It is important that each step is performed in correct order to avoid difficulties.
- 3. Identify, sort and count the parts before assembly.
- 4. Assemble your furniture on packaging cardboard to prevent scratch or damage.
- 5. Clean the product with mild cleanser using soft damped cloth. Do not use harsh or abrasive cleanser.
- 6. Using uncompatible hardware might cause damage to product.