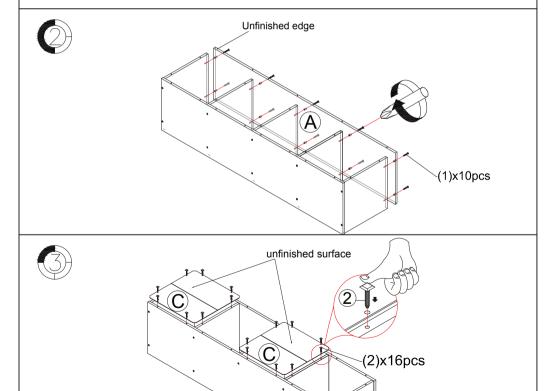

## HARDWARE & PARTS LIST

| Ϋ́  | NO | PARTS LIST  | QTY  |
|-----|----|-------------|------|
| pcs | А  | SIDE PANEL  | 2pcs |
| pcs | в  | SHELF PANEL | 5pcs |
| ocs | С  | BACK PANEL  | 2pcs |
|     |    |             |      |