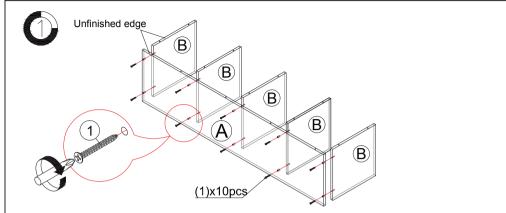

## HARDWARE & PARTS LIST

| Ϋ́  | NO | PARTS LIST  | QTY  |
|-----|----|-------------|------|
| pcs | А  | SIDE PANEL  | 2pcs |
| pcs | в  | SHELF PANEL | 5pcs |
| ocs | С  | BACK PANEL  | 2pcs |
|     |    |             |      |