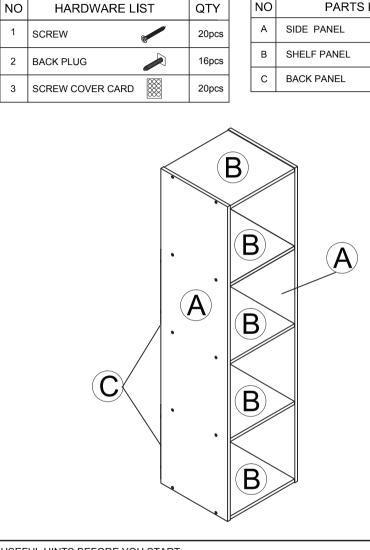

## HARDWARE & PARTS LIST

| Ϋ́  | NO | PARTS LIST  | QTY  |
|-----|----|-------------|------|
| pcs | А  | SIDE PANEL  | 2pcs |
| pcs | в  | SHELF PANEL | 5pcs |
| ocs | С  | BACK PANEL  | 2pcs |
|     |    |             |      |