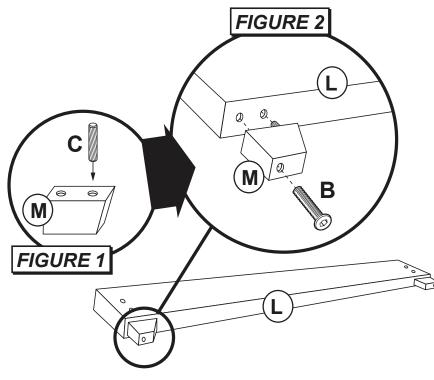

## STEP 1 - Figure 1

Begin assembly by inserting 1 Wood Dowel (C) into each Foot (M) on the angled side.

## STEP2 - Figure 2

Next attach Foot (M) to Footboard (L) by using 1 Allen Bolt (B) per foot. Tighten bolts with Allen Wrench (F) provided.