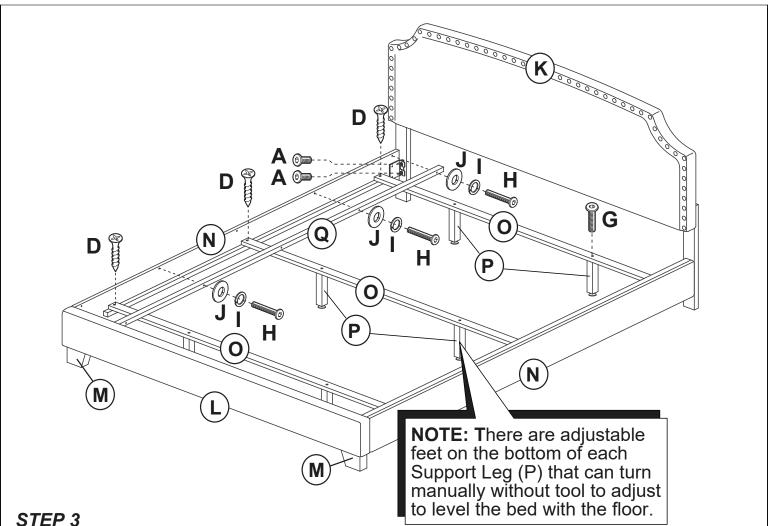

Next attach each Side Rail (N) to Headboard (K) and Footboard (L) using 2 Allen Bolts (A) per side. Tighten all bolts with Large Allen Wrench (E) provided.

### STEP 4

Next attach 2 Support Legs (P) to each Slat (O) using 2 Allen Bolt (G). Tighten all bolts with Allen Wrench (F) provided.

### STEP 5

Place each Slat (L) to the Side Rail (K) using 1 Wood Screw (D) per side. Tighten screws with Phillips head screwdriver (not included).

## STEP 6

Finally attach each Rail Filler Cleat (Q) to the Side Rail (N) by using 5 Allen Bolts (H), 5 Spring Washers (I) & 5 Flats Washers (J). Tighten all bolts with Small Allen Wrench (F) provided. The assembly is now complete.