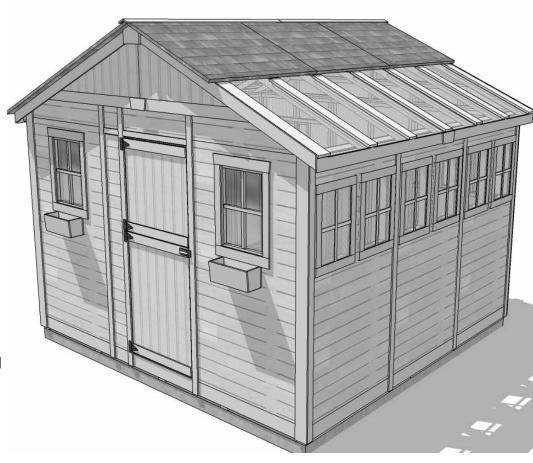

## 12'x12' SunShed Garden Building Item#SSGS1212

Revised Feb 1st/2017

Escape to the tranquility of your very own garden getaway.

## The SunShed Kit Includes:

- 10 Functional Windows with Screens
- 31" Wide Functional Dutch Door
- "L" Shaped Full Wall Cedar Workbench
- Polygal Polycarbonate Roof Windows -6mm Thick
- Western Red Cedar Construction
- 7 Flower Boxes
- Lap Sided Cedar Wall Panels
- · Cedar Roof with Shingles Already Attached
- Panelized For Quick Assembly
- Hardware Included (screws and nails).