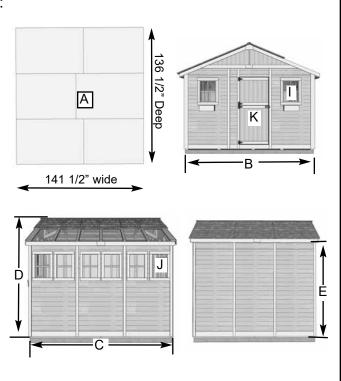

## **Specifications:**

A: Floor Footprint = 141 1/2" wide x 136 1/2" deep

B: Overall Width Incl. Roof Overhang = 155"

C: Overall Depth Incl. Roof Overhang = 145"

D: Overall Height Incl. Floor & Roof = 117"

E: Height of Side Wall = 75"

F: Interior Width frame to frame = 136 1/2"

G: Interior Depth frame to frame = 131 1/2"

H: Interior Height from floor = 102"

I: Large Window Size (2) = 18 1/4"wide x 22 1/2" high

J: Small Window Size (6) = 14"wide x 21" high

K: Door Dimensions = 31 1/2" wide x 72" high

Shipping Pkg#1 Size: 88"w x 52"d x 43"h Shipping Pkg#2 Size: 88"w x 48"d x 34"h

Shipping Weight: = 1890 lbs