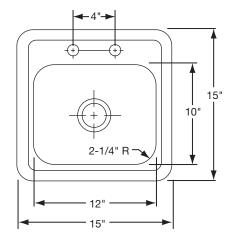

## **GENERAL FEATURES**

- Top mount
- 23 gauge stainless steel
- Brilliant satin finish
- 5-1/8" depth
- Overall size: 15" x 15"
- 2" center drain opening
- Includes basket strainer
- Faucet holes (2) 1-1/4" diameter
- Cutout dimension: 14-3/8" x 14-3/8" with 1-1/2" radius corners
- Mounting hardware for countertops up to 3/4" thick included
- Sound insulation sound absorbing pads
- Minimum cabinet size: 18"
- 5 Year limited warranty
- Complies with ASME A112.19.3