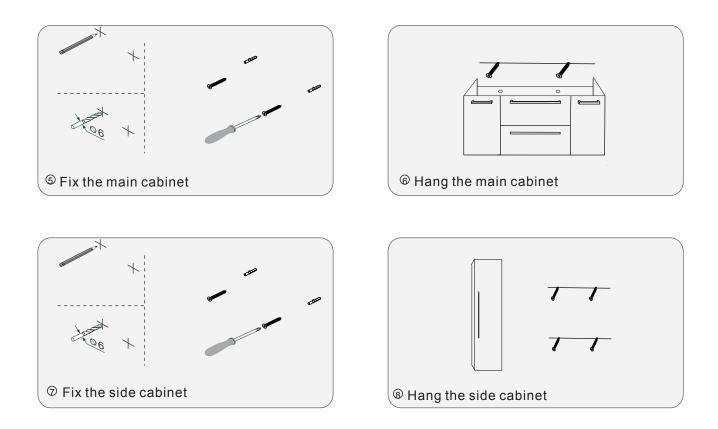

## CONQUES SERIES

- Please check your product packaging to make sure the included accessories are in the "list of standard accessories". If any parts are missing, please contact your local dealer immediately.
- •Do not allow any sharp objects to come in contact with the cabinet, as it will scratch the surface.
- Continuous and prolonged exposure to direct sunlight may cause discoloration to the wood.
- Do not put any hot appliances directly on or near the cabinet.
- •Please avoid using cleaning products that contain bleach or ammonia.
- Wood surfaces should only be cleaned with wood care products such as soapy water or furniture polish.



## INSTALLATION



## MAIN BODY PARTS



## INSTALLATION PARTS