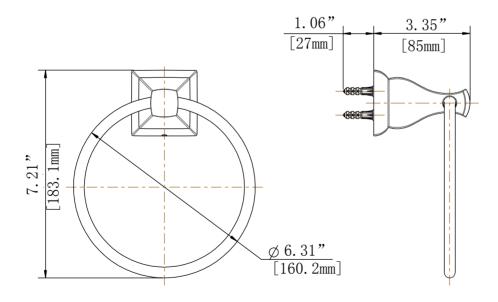

## **FEATURES**

- · 6.31"L x 7.21"W x 3.35"H
- · Coordinates with Milner Series Bath Products
- · Easy Installation
- Includes Mounting Hardware and Plastic Anchors
- · Tools Required for Installation:
- -Drill with 1/4" Drill Bit
- -Philips Screwdriver
- -Small Flat Head Screwdriver

## Towel Ring

| MODEL        | FINISH               |
|--------------|----------------------|
| 20120-0527H2 | Mediterranean Bronze |

Available for purchase or special order at Home Depot stores.

**INSTALLATION DIMENSIONS** 