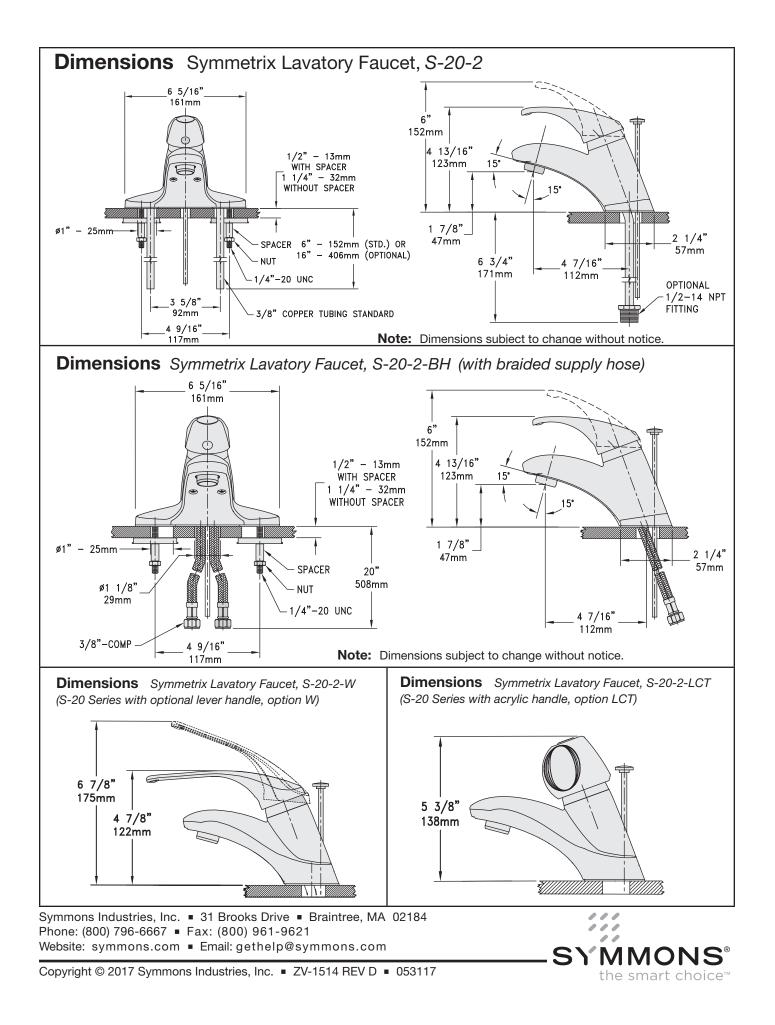

## **Specification Submittal**

S-20-2 Standard handle

#### Feature Highlights

- Single lever faucet with red & blue indicators on handle
- Ceramic control components and handle limits stop
- Supply has 3/8 inch copper tubing
- 4 inch (102mm) centers
- Metal construction
- Polished chrome finish (standard)
- Aerator with 2.2 gpm flow rate (8.3 L/min) Optional aerator available in lower flow rates CG