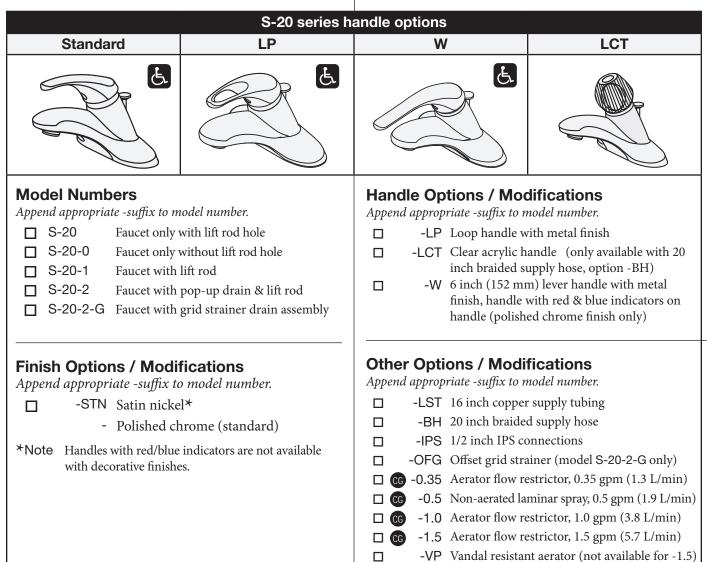

## **Specification Submittal**

S-20-2 Standard handle

#### Feature Highlights

- Single lever faucet with red & blue indicators on handle
- Ceramic control components and handle limits stop
- Supply has 3/8 inch copper tubing
- 4 inch (102mm) centers
- Metal construction
- Polished chrome finish (standard)
- Aerator with 2.2 gpm flow rate (8.3 L/min) Optional aerator available in lower flow rates CG