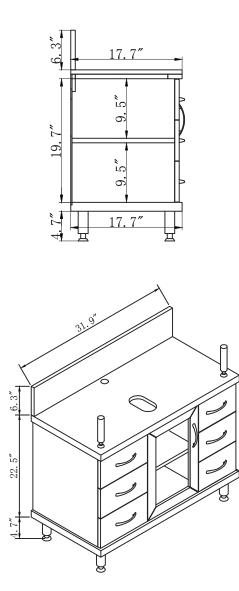

| SA | SPECIFICATIONS   | <b>SKU:</b> MS-32 | <b>NOTES</b><br>Countertops are not shown in these diagrams. (Cabinet Only)<br>Do not expose the surface of the cabinet to corrosive liquids or direct sunlight.<br>All dimensions and specifications are approximate and subject to change without notice. |
|----|------------------|-------------------|-------------------------------------------------------------------------------------------------------------------------------------------------------------------------------------------------------------------------------------------------------------|
|    | www.virtuusa.com | REV1.13.18        |                                                                                                                                                                                                                                                             |