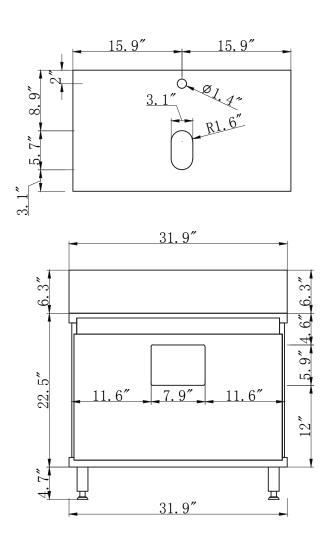

| SA | SPECIFICATIONS   | <b>SKU:</b> MS-32 | <b>NOTES</b><br>Countertops are not shown in these diagrams. (Cabinet Only)<br>Do not expose the surface of the cabinet to corrosive liquids or direct sunlight.<br>All dimensions and specifications are approximate and subject to change without notice. |
|----|------------------|-------------------|-------------------------------------------------------------------------------------------------------------------------------------------------------------------------------------------------------------------------------------------------------------|
|    | www.virtuusa.com | REV1.13.18        |                                                                                                                                                                                                                                                             |