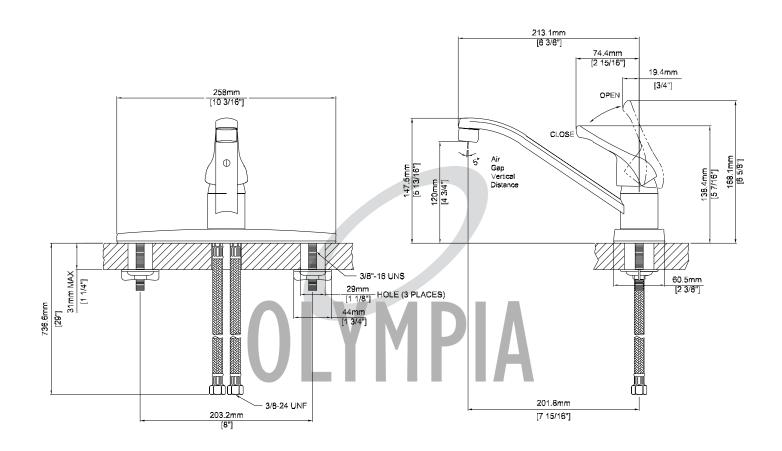

## ELITE SINGLE HANDLE KITCHEN FAUCET

Model #:

Specific Features:

Project Name:

Submitted For:

Date:

· Metal Lever Handle

'D' Style Spout

• 7-15/16" Reach, 4-3/4" From Deck to Aerator

· Stainless Steel Ball Operation

3-Hole 8" Installation

• 30" SS Flex Connectors with 3/8" Compression Connec-

tion Nuts

· With 1.5 GPM Flow Rate

| # K-4160H SHOWN <b>A</b> | DA | Ė |
|--------------------------|----|---|
|                          | _  |   |

| Model #     | Features | Finish |  |
|-------------|----------|--------|--|
| K-4160H*    |          | СР     |  |
| K-4160H-BN* |          | PVD BN |  |

\* Aerator limited to 1.5 GPM Flow Rate

Olympia products are engineered and manufactured to meet the following standards and codes: