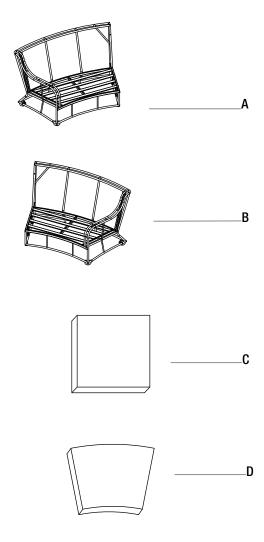

#### **PACKAGE CONTENTS**

| Part | Description          | Quantity |
|------|----------------------|----------|
| Α    | Left sectional sofa  | 1        |
| В    | Right sectional sofa | 1        |
| С    | Back cushion         | 3        |
| D    | Seat cushion         | 3        |