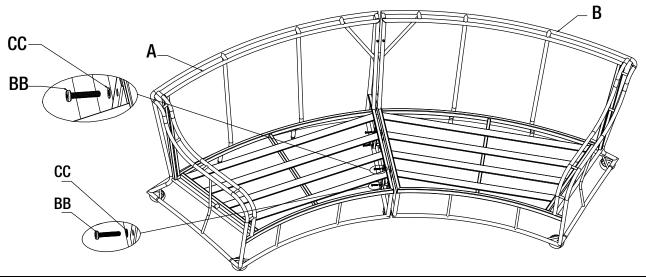

# Connecting the back panels of the 3 seater sofa

Attach the left sectional sofa (A) to the right sectional sofa (B) at the back panel with steel tab (EE), washers (CC) and bolts (AA). Do not fully tighten bolts until the end of step 2.

# 2 Connecting the seat panels of the 3 seater sofa

Attach the left sectional sofa (A) to the right sectional sofa (B) at the seat panel with washers (CC) and bolts (BB). Fully tighten all bolts (BB) and (AA) when all bolts are in place.