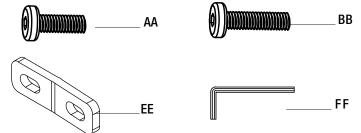

#### **HARDWARE INCLUDED**

NOTE: Hardware not shown to actual size.

| Part | Description  | Quantity |
|------|--------------|----------|
| AA   | Bolt (M6x20) | 2        |
| ВВ   | Bolt (M6x35) | 4        |
| CC   | Washer       | 6        |
| DD   | Bolt cap     | 6        |
| EE   | Steel tab    | 1        |
| FF   | Hex wrench   | 1        |