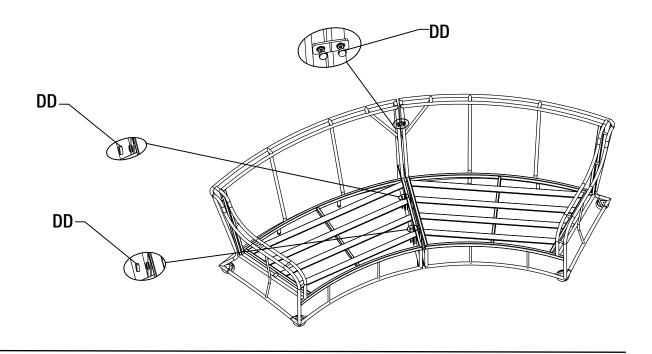

-|----------------------|----------|
| Α    | Left sectional sofa  | 1        |
| В    | Right sectional sofa | 1        |
| С    | Back cushion         | 3        |
| D    | Seat cushion         | 3        |

## **Assembly**

# Connecting the back panels of the 3 seater sofa

Attach the left sectional sofa (A) to the right sectional sofa (B) at the back panel with steel tab (EE), washers (CC) and bolts (AA). Do not fully tighten bolts until the end of step 2.



# 2 Connecting the seat panels of the 3 seater sofa

Attach the left sectional sofa (A) to the right sectional sofa (B) at the seat panel with washers (CC) and bolts (BB). Fully tighten all bolts (BB) and (AA) when all bolts are in place.



# **Assembly**

# 3 Attaching bolt caps

□ Cover all bolts (AA, BB) with bolt caps (DD).



# 4 Placing cushions on the sofa

- □ Place cushions (CC) ,(DD) on the sofa.
- □ Level foot glides to stabilize the sofa.





Questions, problems, missing parts? Before returning to the store, call Home Decorators Collection Customer Service 8.00 a.m. – 6.00 p.m., EST, Monday-Friday

1-800-245-2217

**HOMEDECORATORS.COM** 

Retain this manual for future use.