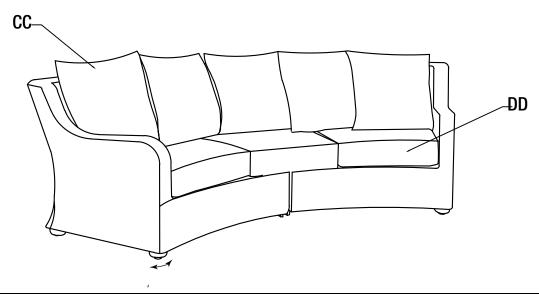

# 4 Placing cushions on the sofa

- □ Place cushions (CC) ,(DD) on the sofa.
- □ Level foot glides to stabilize the sofa.

Questions, problems, missing parts? Before returning to the store, call Home Decorators Collection Customer Service 8.00 a.m. – 6.00 p.m., EST, Monday-Friday