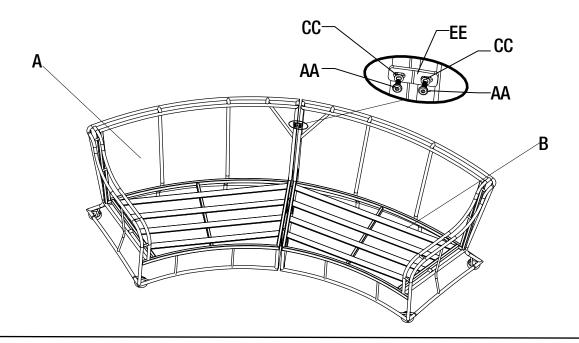

# Connecting the back panels of the 3 seater sofa

Attach the left sectional sofa (A) to the right sectional sofa (B) at the back panel with steel tab (EE), washers (CC) and bolts (AA). Do not fully tighten bolts until the end of step 2.

# 2 Connecting the seat panels of the 3 seater sofa

Attach the left sectional sofa (A) to the right sectional sofa (B) at the seat panel with washers (CC) and bolts (BB). Fully tighten all bolts (BB) and (AA) when all bolts are in place.