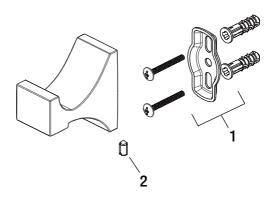

| Part | Description      | Part #  | Internet<br>SKU # | Store<br>SKU # |
|------|------------------|---------|-------------------|----------------|
|      | Plastic Anchor   |         |                   |                |
|      | Mounting Bracket | RP50072 |                   |                |
|      | Wood Screw       |         |                   |                |
| 2    | Set Screw        | RP50041 |                   |                |