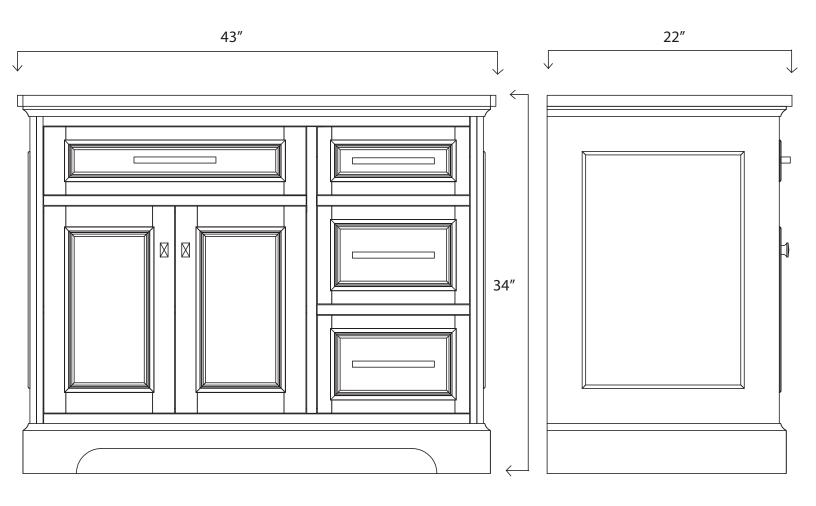

Box Dimensions W: 46" H: 40" D: 25" G.W: 183 LBS

All dimensions and specifications are approximate and subject to change without notice.