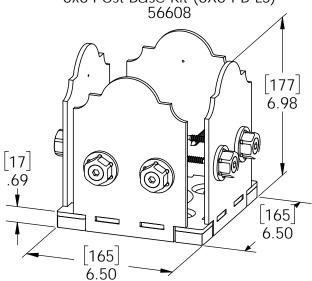

## Installation Instructions, Post Base

56604 4x6 (4x6-PB-LS) 51704 4x6 (4x6-PB-IW) 56605 10x10 (10x10-PB-LS) 56607 4x4 (4x4-PB-LS) 51707 4x4 (4x4-PB-IW) 56608 6x6 (4x6-PB-LS) 51708 6x6 (4x6-PB-IW) 56609 8x8 (8x8-PB-LS) 51709 8x8 (8x8-PB-IW)

this instruction illustrates 6x6 Post Base installation. All Post Bases will be installed the same.

Laredo Sunset shown







# Laredo Sunset & Ironwood



Laredo Sunset (566XX series)

2 great styles

Same functionality

choose your connection lifestyle

both styles available for most products



Ironwood (517XX series)



















4x4 Post Base (4x4-PB-LS) 56607



#### **Overview-Laredo Sunset**



## OZCO BUILDING PRODUCTS





#### **Overview-Laredo Sunset**









#### **Overview-Ironwood**

**Installation Instructions, Post Base** 













#### **Overview-Ironwood**







#### mount base to surface







choose fastener that suits your application

### step 1



## OZCO BUILDING PRODUCTS



**Installation Instructions, Post Base** 

V2.00 - Installation Instructions, Specifications and Project Plans are effective 9/6/2016 . This information is updated periodically and should not be relied upon after 2 years from 9/6/2016 . Please visit OZCOBP.com to get current information.



















step 3









additional instructions

- center post as shown in
- previous steps install 1 compressi