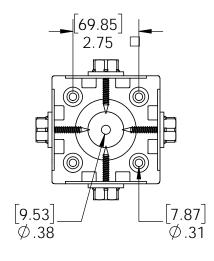

this procedure applies to all OZCO Post Bases & Post Anchors utilizing compression plates (56607 shown)