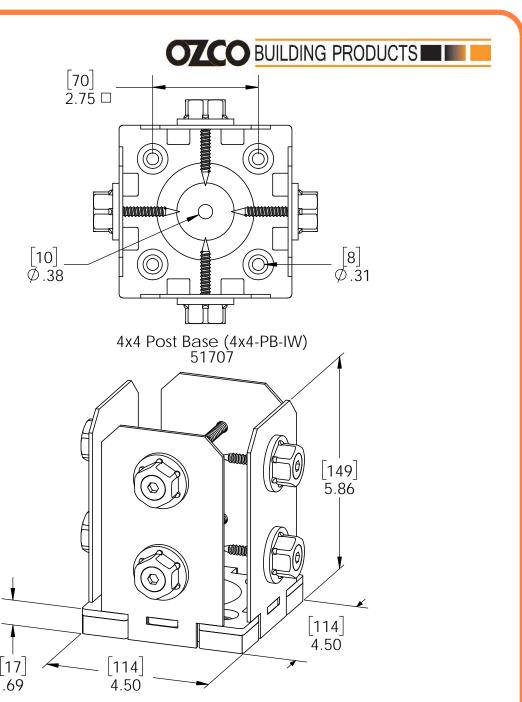

# Installation Instructions, Post Base

56604 4x6 (4x6-PB-LS) 51704 4x6 (4x6-PB-IW) 56605 10x10 (10x10-PB-LS) 56607 4x4 (4x4-PB-LS) 51707 4x4 (4x4-PB-IW) 56608 6x6 (4x6-PB-LS) 51708 6x6 (4x6-PB-IW) 56609 8x8 (8x8-PB-LS) 51709 8x8 (8x8-PB-IW)

this instruction illustrates 6x6 Post Base installation. All Post Bases will be installed the same.

Laredo Sunset shown







# Laredo Sunset & Ironwood



Laredo Sunset (566XX series)

2 great styles

Same functionality

choose your connection lifestyle

both styles available for most products



Ironwood (517XX series)



















4x4 Post Base (4x4-PB-LS) 56607



#### **Overview-Laredo Sunset**



## OZCO BUILDING PRODUCTS





#### **Overview-Laredo Sunset**









#### **Overview-Ironwood**

**Installation Instructions, Post Base** 













#### **Overview-Ironwood**







#### mount base to surface







choose fastener that suits your application

### step 1



## OZCO BUILDING PRODUCTS



**Installation Instructions, Post Base** 

V2.00 - Installation Instructions, Specifications and Project Plans are effective 9/6/2016 . This information is updated periodically and should not be relied upon after 2 years from 9/6/2016 . Please visit OZCOBP.com to get current information.



















step 3









additional instructions

- center post as shown in
- previous steps install 1 compression plate with fasteners
- remove, reposition & reinstall post/compression plate as shown with plate facing wall complete assembly as shown

this procedure applies to all OZCO Post Bases & Post Anchors utilizing compressio