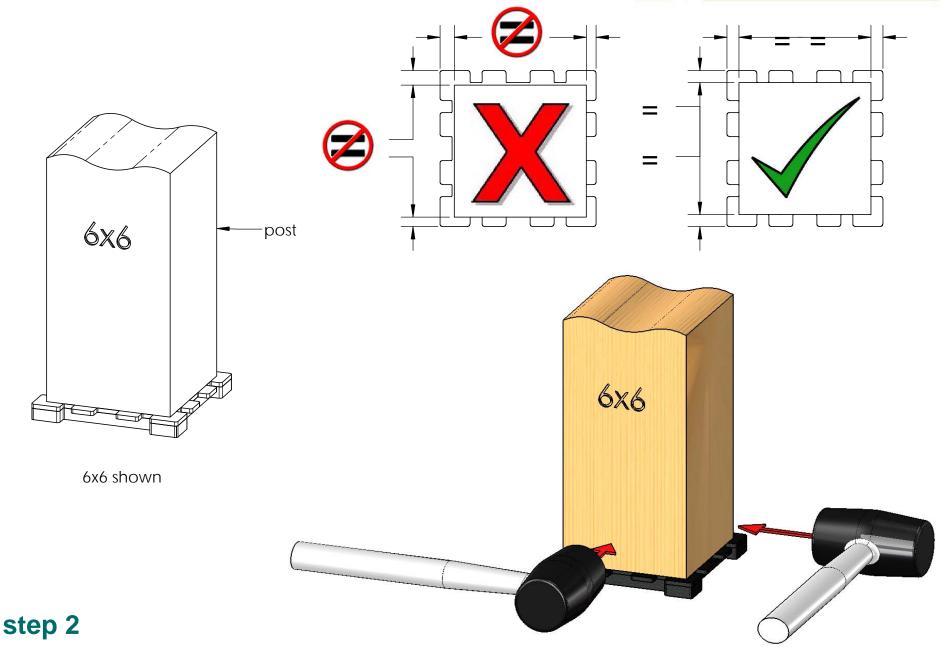

x6-PB-LS) 51708 6x6 (4x6-PB-IW) 56609 8x8 (8x8-PB-LS) 51709 8x8 (8x8-PB-IW)

this instruction illustrates 6x6 Post Base installation. All Post Bases will be installed the same.

Laredo Sunset shown







# Laredo Sunset & Ironwood



Laredo Sunset (566XX series)

2 great styles

Same functionality

choose your connection lifestyle

both styles available for most products



Ironwood (517XX series)



















4x4 Post Base (4x4-PB-LS) 56607



#### **Overview-Laredo Sunset**



## OZCO BUILDING PRODUCTS





#### **Overview-Laredo Sunset**









#### **Overview-Ironwood**

**Installation Instructions, Post Base** 













#### **Overview-Ironwood**







#### mount base to surface







choose fastener that suits your application

### step 1



## OZCO BUILDING PRODUCTS



**Installation Instructions, Post Base** 

V2.00 - Installation Instructions, Specifications and Project Plans are effective 9/6/2016 . This information is updated periodically and should not be relied upon after 2 years from 9/6/2016 . Please visit OZCOBP.com to get current information.



















step 3









additional instructions

- center post as shown in
- previous steps install 1 compression plate with fasteners
- remove, reposition & reinstall post/compression plate as shown with plate facing wall complete assembly as shown

this procedure applies to all OZCO Post Bases & Post Anchors utilizing compression plates (56607 shown)







## **Special Instructions-mounting next to wall**

4x4 shown