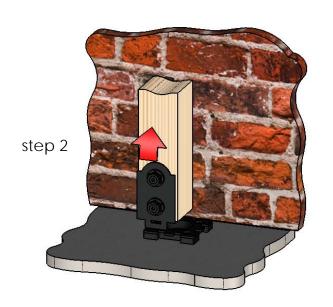

### step 1

this procedure applies to all OZCO Post Bases & Post Anchors utilizing compression plates (56607 shown)