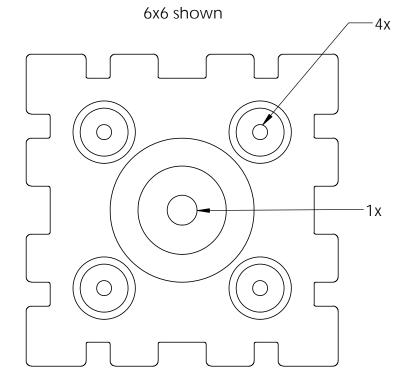

# Laredo Sunset & Ironwood

Laredo Sunset (566XX series)

2 great styles

Same functionality

choose your connection lifestyle

both styles available for most products

Ironwood (517XX series)

4x4 Post Base (4x4-PB-LS) 56607