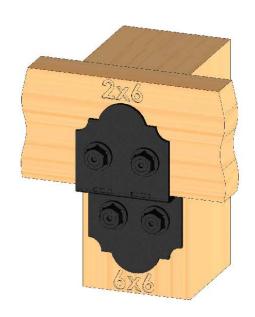

step 3

additional instructions

- center post as shown in
- previous steps install 1 compression plate with fasteners
- remove, reposition & reinstall post/compression plate as shown with plate facing wall complete assembly as shown

this procedure applies to all OZCO Post Bases & Post Anchors utilizing compression plates (56607 shown)

## **Special Instructions-mounting next to wall**

4x4 shown