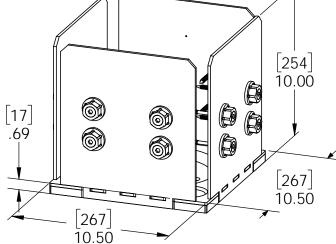

this instruction illustrates 6x6 Post Base installation. All Post Bases will be installed the same.

Laredo Sunset shown

#### **Overview-Ironwood**

**Installation Instructions, Post Base** 

#### **Overview-Ironwood**