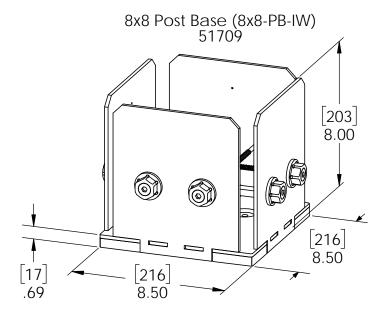

## Installation Instructions, Post Base

56604 4x6 (4x6-PB-LS) 51704 4x6 (4x6-PB-IW) 56605 10x10 (10x10-PB-LS) 56607 4x4 (4x4-PB-LS) 51707 4x4 (4x4-PB-IW) 56608 6x6 (4x6-PB-LS) 51708 6x6 (4x6-PB-IW) 56609 8x8 (8x8-PB-LS) 51709 8x8 (8x8-PB-IW)