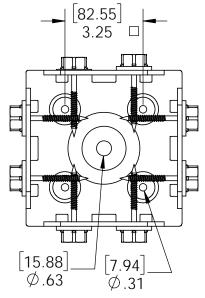

this instruction illustrates 6x6 Post Base installation. All Post Bases will be installed the same.

Laredo Sunset shown

#### **Overview-Ironwood**

**Installation Instructions, Post Base** 

#### **Overview-Ironwood**