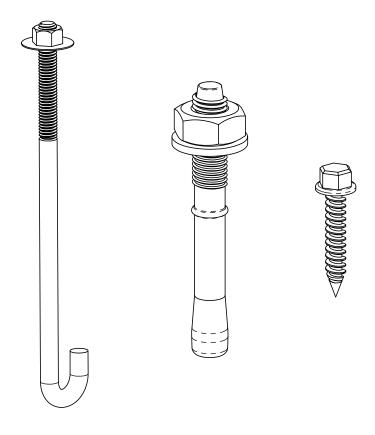

B-IW) 56605 10x10 (10x10-PB-LS) 56607 4x4 (4x4-PB-LS) 51707 4x4 (4x4-PB-IW) 56608 6x6 (4x6-PB-LS) 51708 6x6 (4x6-PB-IW) 56609 8x8 (8x8-PB-LS) 51709 8x8 (8x8-PB-IW)

this instruction illustrates 6x6 Post Base installation. All Post Bases will be installed the same.

Laredo Sunset shown







# Laredo Sunset & Ironwood



Laredo Sunset (566XX series)

2 great styles

Same functionality

choose your connection lifestyle

both styles available for most products



Ironwood (517XX series)



















4x4 Post Base (4x4-PB-LS) 56607



#### **Overview-Laredo Sunset**



## OZCO BUILDING PRODUCTS





#### **Overview-Laredo Sunset**









#### **Overview-Ironwood**

**Installation Instructions, Post Base** 













#### **Overview-Ironwood**







#### mount base to surface







choose fastener that suits your application

### step 1



## OZCO BUILDING PRODUCTS



**Installation Instructions, Post Base** 

V2.00 - Installation Instructions, Specifications and Project Plans are effective 9/6/2016 . This information is updated periodically and should not be relied upon after 2 years from 9/6/2016 . Please visit OZCOBP.com to get current information.



















step 3









additional instructions

- center post as shown in
- previous steps install 1 compression plate with fasteners
- remove, reposition & reinstall post/compression plate as shown with plate facing wall complete assembly as shown

this procedure applies to all OZCO Post Bases & Post Anchors utilizing compression plates (56607 shown)







## **Special Instructions-mounting next to wall*