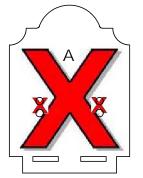

e your connection lifestyle

both styles available for most products



Ironwood (517XX series)



















4x4 Post Base (4x4-PB-LS) 56607



#### **Overview-Laredo Sunset**



## OZCO BUILDING PRODUCTS





#### **Overview-Laredo Sunset**









#### **Overview-Ironwood**

**Installation Instructions, Post Base** 













#### **Overview-Ironwood**







#### mount base to surface







choose fastener that suits your application

### step 1



## OZCO BUILDING PRODUCTS



**Installation Instructions, Post Base** 

V2.00 - Installation Instructions, Specifications and Project Plans are effective 9/6/2016 . This information is updated periodically and should not be relied upon after 2 years from 9/6/2016 . Please visit OZCOBP.com to get current information.



















step 3









additional instructions

- center post as shown in
- previous steps install 1 compression plate with fasteners
- remove, reposition & reinstall post/compression plate as shown with plate facing wall complete assembly as shown

this procedure applies to all OZCO Post Bases & Post Anchors utilizing compression plates (56607 shown)







## **Special Instructions-mounting next to wall**

4x4 shown