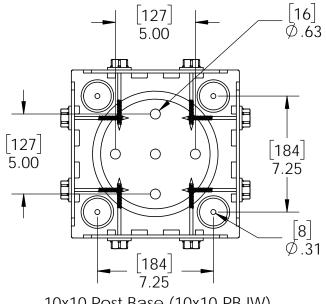

## Installation Instructions, Post Base

56604 4x6 (4x6-PB-LS) 51704 4x6 (4x6-PB-IW) 56605 10x10 (10x10-PB-LS) 56607 4x4 (4x4-PB-LS) 51707 4x4 (4x4-PB-IW) 56608 6x6 (4x6-PB-LS) 51708 6x6 (4x6-PB-IW) 56609 8x8 (8x8-PB-LS) 51709 8x8 (8x8-PB-IW)

this instruction illustrates 6x6 Post Base installation. All Post Bases will be installed the same.

Laredo Sunset shown







# Laredo Sunset & Ironwood



Laredo Sunset (566XX series)

2 great styles

Same functionality

choose your connection lifestyle

both styles available for most products



Ironwood (517XX series)



















4x4 Post Base (4x4-PB-LS) 56607



#### **Overview-Laredo Sunset**



## OZCO BUILDING PRODUCTS





#### **Overview-Laredo Sunset**









#### **Overview-Ironwood**

**Installation Instructions, Post Base** 













#### **Overview-Ironwood**







#### mount base to surface







choose fastener that suits your application

### step 1



## OZCO BUILDING PRODUCTS



**Installation Instructions, Post Base** 

V2.00 - Installation Instructions, Specifications and Project Plans are effective 9/6/2016 . This information is updated periodically and should not be relied upon after 2 years from 9/6/2016 . Please visit OZCOBP.com to get current information.



















step 3









additional instructions

- center post as shown in
- previous steps install 1 compression plate with fasteners
- remove, reposition & reinstall post/compression plate as shown with plate facing wall complete assembly as shown

this