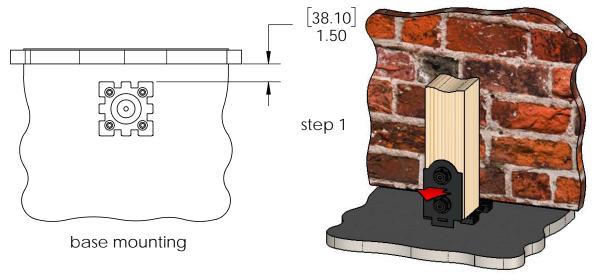

lifestyle

both styles available for most products



Ironwood (517XX series)



















4x4 Post Base (4x4-PB-LS) 56607



#### **Overview-Laredo Sunset**



## OZCO BUILDING PRODUCTS





#### **Overview-Laredo Sunset**









#### **Overview-Ironwood**

**Installation Instructions, Post Base** 













#### **Overview-Ironwood**







#### mount base to surface







choose fastener that suits your application

### step 1



## OZCO BUILDING PRODUCTS



**Installation Instructions, Post Base** 

V2.00 - Installation Instructions, Specifications and Project Plans are effective 9/6/2016 . This information is updated periodically and should not be relied upon after 2 years from 9/6/2016 . Please visit OZCOBP.com to get current information.



















step 3









additional instructions

- center post as shown in
- previous steps install 1 compression plate with fasteners
- remove, reposition & reinstall post/compression plate as shown with plate facing wall complete assembly as shown

this procedure applies to all OZCO Post Bases & Post Anchors utilizing compression plates (56607 shown)







## **Special Instructions-mounting next to wall**

4x4 shown