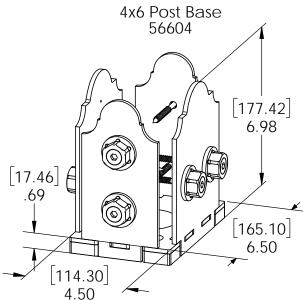

## Installation Instructions, Post Base

56604 4x6 (4x6-PB-LS) 51704 4x6 (4x6-PB-IW) 56605 10x10 (10x10-PB-LS) 56607 4x4 (4x4-PB-LS) 51707 4x4 (4x4-PB-IW) 56608 6x6 (4x6-PB-LS) 51708 6x6 (4x6-PB-IW) 56609 8x8 (8x8-PB-LS) 51709 8x8 (8x8-PB-IW)

this instruction illustrates 6x6 Post Base installation. All Post Bases will be installed the same.

Laredo Sunset shown

#### **Overview-Laredo Sunset**