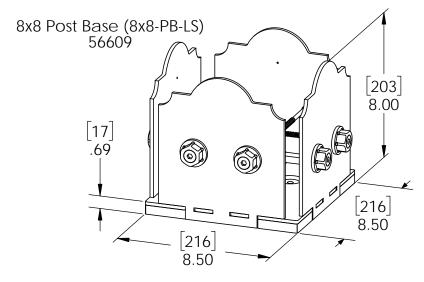

# Laredo Sunset & Ironwood

Laredo Sunset (566XX series)

2 great styles

Same functionality

choose your connection lifestyle

both styles available for most products

Ironwood (517XX series)

4x4 Post Base (4x4-PB-LS) 56607