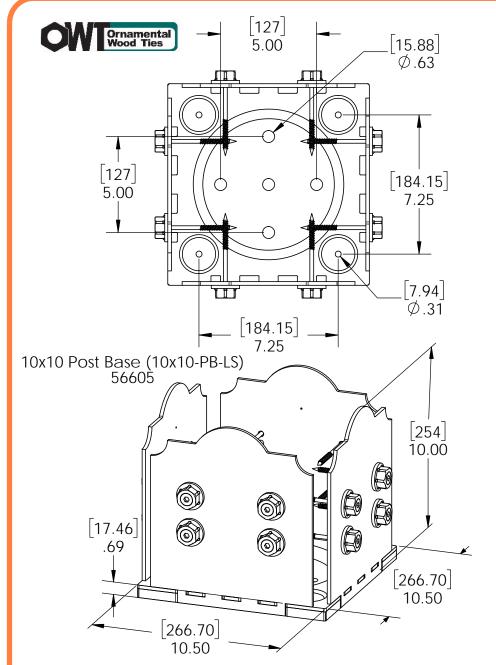

# Laredo Sunset & Ironwood

Laredo Sunset (566XX series)

2 great styles

Same functionality

choose your connection lifestyle

both styles available for most products

Ironwood (517XX series)

4x4 Post Base (4x4-PB-LS) 56607