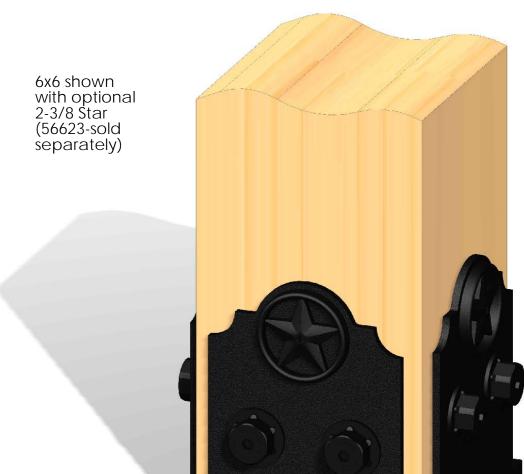

this instruction illustrates 6x6 Post Base installation. All Post Bases will be installed the same.

Laredo Sunset shown

# Laredo Sunset & Ironwood

Laredo Sunset (566XX series)

2 great styles

Same functionality

choose your connection lifestyle

both styles available for most products

Ironwood (517XX series)

4x4 Post Base (4x4-PB-LS) 56607