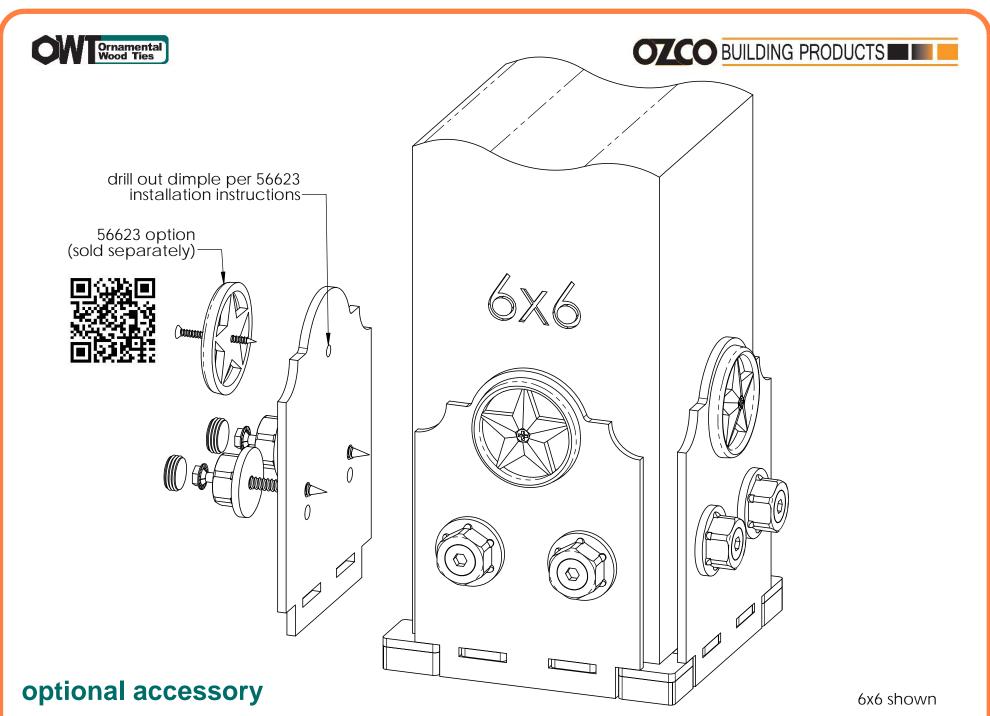

this instruction illustrates 6x6 Post Base installation. All Post Bases will be installed the same.

Laredo Sunset shown

# Laredo Sunset & Ironwood

Laredo Sunset (566XX series)

2 great styles

Same functionality

choose your connection lifestyle

both styles available for most products

Ironwood (517XX series)

4x4 Post Base (4x4-PB-LS) 56607