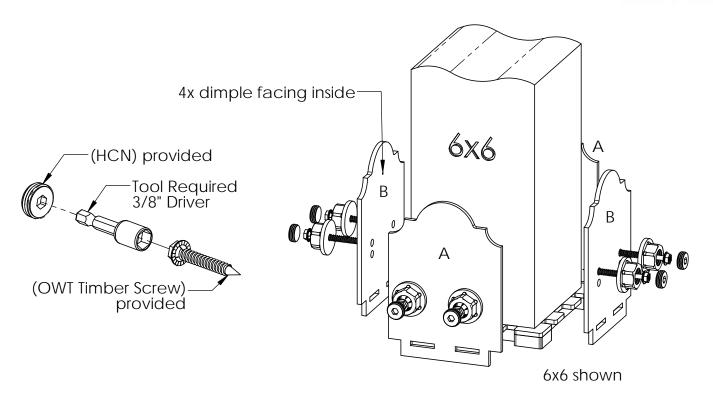

this instruction illustrates 6x6 Post Base installation. All Post Bases will be installed the same.

Laredo Sunset shown

### step 1