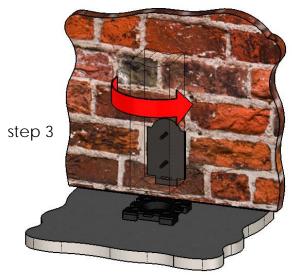

step 3

additional instructions

- center post as shown in
- previous steps install 1 compression plate with fasteners
- remove, reposition & reinstall post/compression plate as shown with plate facing wall complete assembly as shown

this procedure applies to all OZCO Post Bases & Post Anchors utilizing compression plates (56607 shown)