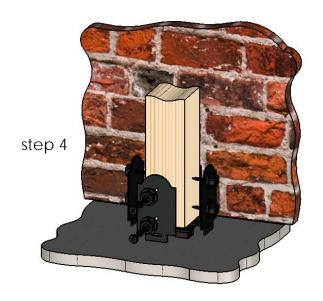

step 3

additional instructions

- center post as shown in
- previous steps install 1 compression plate with fasteners
- remove, reposition & reinstall post/compression plate as shown with plate facing wall complete assembly as shown

this procedure applies to all OZCO Post Bases & Post Anchors utilizing compression plates (56607 shown)