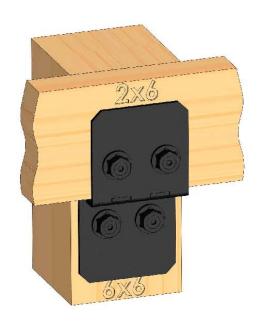

step 3

additional instructions

- center post as shown in
- previous steps install 1 compression plate with fasteners
- remove, reposition & reinstall post/compression plate as shown with plate facing wall complete assembly as shown

this procedure applies to all OZCO Post Bases & Post Anchors utilizing compression plates (56607 shown)

## **Special Instructions-mounting next to wall**

4x4 shown