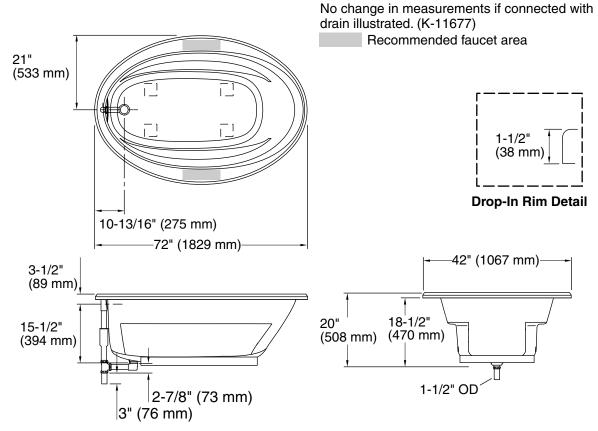

## **Technical Information**

Cutout template

| Fixture*:                                       |                                      |  |  |
|-------------------------------------------------|--------------------------------------|--|--|
| Bathing well:                                   |                                      |  |  |
| Basin area,<br>bottom                           | 55-1/4" (1403 mm) x 23-1/2" (597 mm) |  |  |
| Basin area, top                                 | 64-1/2" (1638 mm) x 32" (813 mm)     |  |  |
| Weight                                          | 75 lbs (34 kg)                       |  |  |
| To overflow:                                    |                                      |  |  |
| Water depth                                     | 15" (381 mm)                         |  |  |
| Capacity                                        | 75 gal (284 L)                       |  |  |
| * Approximate measurements for comparison only. |                                      |  |  |
| Included components:                            |                                      |  |  |

### **Installation Notes**

Install this product according to the installation guide.

Floor support under bath must provide for a minimum of 35 lbs/square foot (168.8 kg/square meter) loading.

No change in measurements if connected with drain illustrated.

**Product Diagram** 