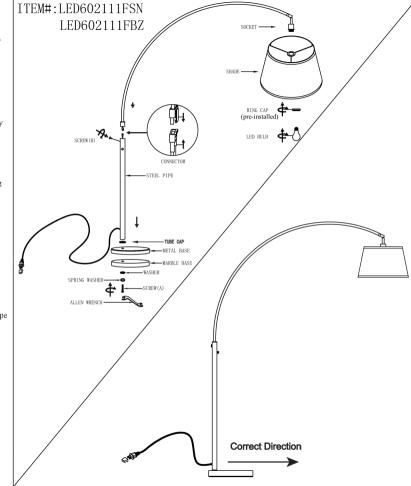

1. Carefully unpack all parts from the packaging and place them on a flat/smooth surface.

- Be sure to remove all the packaging materials from the lamp. \* Do not plug into the electrical outlet when installing or replacing bulb.
- 2. Screw the Steel Pipe onto the Metal Base and Marble Base with the Screw(A). Spring washer and Washer.
- 3. Screw tightly the above steps with the provided Allen Wrench.
- 4. Link up the Male and Female Connector together from Steel Pipe and Arch Pipe. 5. Insert the Arch Pipe into the Steel Pipe and secure it with Screw B.
- 6. Unscrew Ring Caps from the Socket, and place the Shades onto the tips of the Arch Pipe
- through the Light Bulb Socket.
- 7. Thread and tighten the Ring Caps onto the Light Bulb Socket through the Shades.
- 8. Place the Bulb onto the Light Bulb Socket. (Light Bulb Included)
- 9. Insert the plug into the wall outlet, you are ready to use.