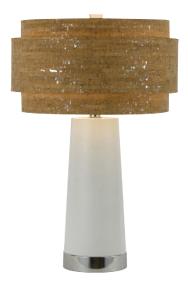

## 8402 Table Lamp

The wildly-charming 8402 table lamp features a modern simple, shape in a pearlized finish with chrome accents. The shade is handcrafted in faux cork with silver accents that create the vision of a double shade, making this a versatile style for many decors.

## Features

- Pearlized finish with chrome accents
- Dimmable light
- 150W Edison base (bulb not included)
- Faux cork shade embedded with silver accents
- Shade dimensions: 18 in. x 18 in. x 11.5 in.
- UL listed