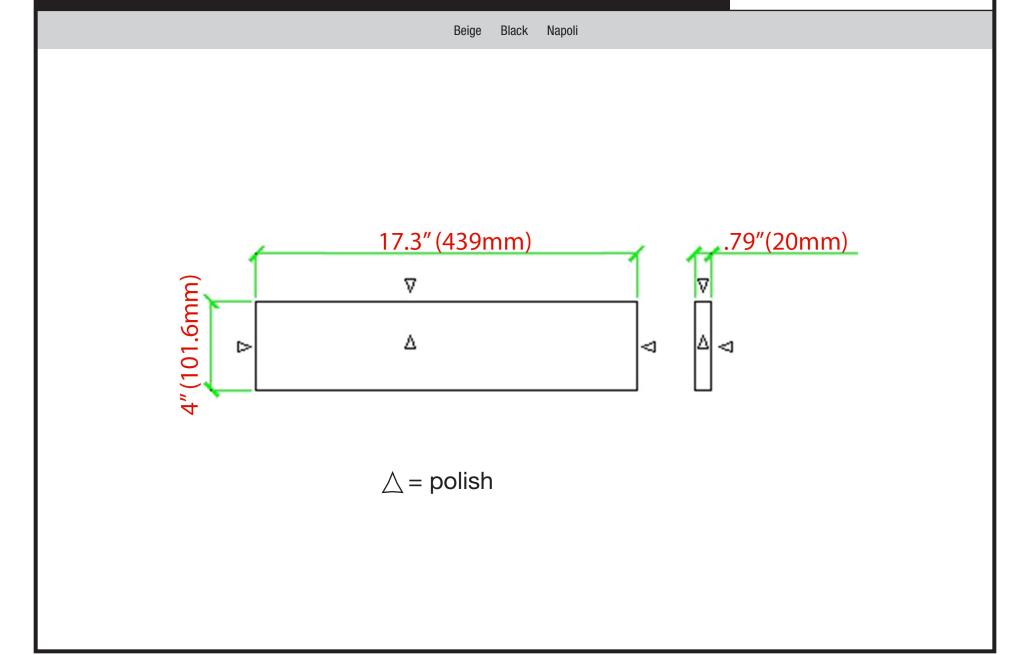

 $\triangle$  = polish

Golden Hill Terra Cotta Black 684 Midnight Black 888 Beige Quadro Montesol Montero Blue Pearl Napoli Carrara

 $\triangle$  = polish

For use on 19" Depth Tops INTERNATIONAL **Premium Edge Tops:** Sircolo Giallo Ornamental Santa Cecilia Flat Edge Tops: Carrara Golden Hill Napoli 17.9"(455mm) 79"(20mm) 4" (101.6mm) ٧ Δ  $\triangleright$ ⊲  $\triangle$  = polish