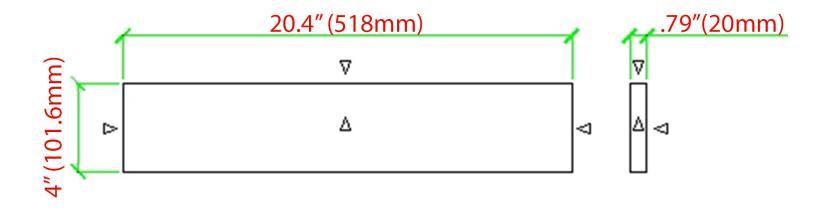

#### For use on 22" Depth Tops



Premium Edge Tops: Ivory Select Travertine Noche Rustico Travertine Antiqued Black Crema Marfil Light Emperador Sircolo Giallo Ornamental Santa Cecilia
Flat Edge Tops: Carrara Golden Hill Napoli



 $\triangle$  = polish





Golden Hill Terra Cotta Black 684 Midnight Black 888 Beige Quadro Montesol Montero Blue Pearl Napoli Carrara



 $\triangle$  = polish



For use on 19" Depth Tops INTERNATIONAL **Premium Edge Tops:** Sircolo Giallo Ornamental Santa Cecilia Flat Edge Tops: Carrara Golden Hill Napoli 17.9"(455mm) 79"(20mm) 4" (101.6mm) ٧ Δ  $\triangleright$ ⊲  $\triangle$  = polish



For use on 19" Depth Ogee Edge Tops

INTERNATIONAL