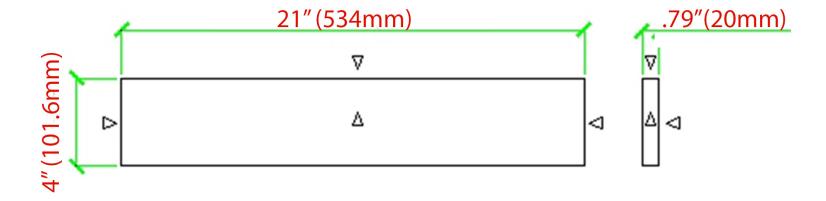

#### For use on 22" Depth Tops

Premium Edge Tops: Ivory Select Travertine Noche Rustico Travertine Antiqued Black Crema Marfil Light Emperador Sircolo Giallo Ornamental Santa Cecilia
Flat Edge Tops: Carrara Golden Hill Napoli