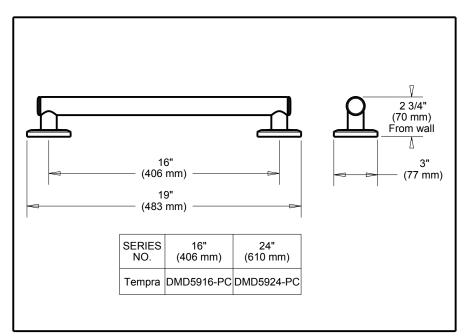

## **ACCESSORIES**

- Tempra<sup>™</sup> Bath Safety Collection
- Meets ADA Standards
  - 16" Grab Bar
- 24" Grab Bar

| Submitted Model No.: |  |
|----------------------|--|
|----------------------|--|

Specific Features: \_

## **STANDARD SPECIFICATIONS:**

- Wood blocking is preferable behind all wall surfaces. If wood blocking is not available, the supplied fasteners are recommended.
- Mounting hardware and mounting template included with product.
- Decorative ADA compliant grab bar when installed per accessibility quidelines of the act.