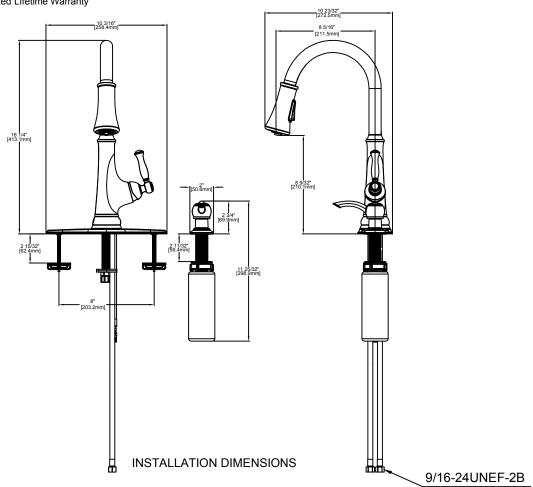

## **FEATURES**

- Requires 1,2,3 or 4-Hole Sink with 8" On-Center
- · 3/8" IPS Connections
- · Max Flow Rate: 1.8 gpm (6.8 L/min) at 60 psi
- · Max Countertop Thickness: 2 11/32"
- Spout Reach: 8 5/16" Spout Height: 8 9/32"
- Ceramic Disc Valve for Lifetime Drip-free Operation
- With 2-function Sprayhead Aerated Stream or Gentle Spray
- With Zinc Lever Handle
- Recessed Aerator
- Hands Free Sensor
- White LED light integrated into sprayhead
- Soap Dispenser Included
- · 12in Pull-down Hose