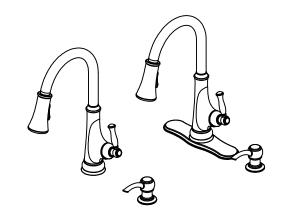

## **FEATURES**

- Requires 1,2,3 or 4-Hole Sink with 8" On-Center
- · 3/8" IPS Connections
- · Max Flow Rate: 1.8 gpm (6.8 L/min) at 60 psi
- · Max Countertop Thickness: 2 11/32"
- Spout Reach: 8 5/16" Spout Height: 8 9/32"
- Ceramic Disc Valve for Lifetime Drip-free Operation
- With 2-function Sprayhead Aerated Stream or Gentle Spray
- With Zinc Lever Handle
- Recessed Aerator
- Hands Free Sensor
- White LED light integrated into sprayhead
- Soap Dispenser Included
- · 12in Pull-down Hose

## WARRANTY

· Limited Lifetime Warranty

| MODEL        | STORE SKU# | FINISH               |
|--------------|------------|----------------------|
| 67536-1001   | ***_***    | Polished Chrome      |
| 67536-1008D2 | 665-466    | Stainless Steel PVD  |
| 67536-1027H2 | ***_***    | Mediterranean Bronze |