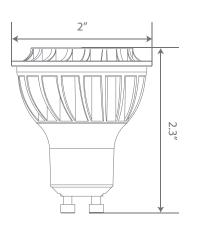

ptions, shatter resistance and mercury free.









\$0.78 per year





## Specifications

| Input Power | Input Voltage     | Lumen Output | Beam Angle    | Center Beam | ССТ           |
|-------------|-------------------|--------------|---------------|-------------|---------------|
| 6.5 W       | 120 V             | 450 lm       | 40°           | 1148 cd     | 2700 K        |
|             |                   |              |               |             |               |
| CRI         | Luminous Efficacy | Power Factor | Input Current | Base        | Lamp Lifespan |
| 80          | 69 lm/W           | 0.9          | 0.05 A        | GU10        | 25,000 Hrs.   |

### **Product Features**

Dimmable



Instant-On/Off



Mercury Free



**Energy Efficient** 

### **Product Dimensions**



### **Product Photometric Data**