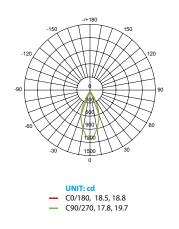

ry free.









\$0.78 per year





## Specifications

| Input Power | Input Voltage     | Lumen Output | Beam Angle    | Center Beam | ССТ           |
|-------------|-------------------|--------------|---------------|-------------|---------------|
| 6.5 W       | 120 V             | 450 lm       | 40°           | 1148 cd     | 2700 K        |
|             |                   |              |               |             |               |
| CRI         | Luminous Efficacy | Power Factor | Input Current | Base        | Lamp Lifespan |
| 80          | 69 lm/W           | 0.9          | 0.05 A        | GU10        | 25,000 Hrs.   |

### **Product Features**

Dimmable



Instant-On/Off



Mercury Free



**Energy Efficient** 

### **Product Dimensions**



### **Product Photometric Data**