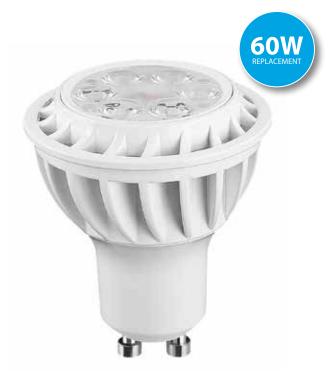

# **LED** EP16-1020ew

Part #: EBPAR16DM/450/GU10/40D/27KLEDG2 Bulb Class: PAR16

### **Product Description**

LED EP16-1020ew, directional flood PAR16, replaces conventional 60 Watt incandescent bulbs delivering more brightness (lumens) for less energy (Watts). With lower energy consumption levels you will be able to experience considerable energy savings throughout the years. EP16-1020ew design reduces internal bulb heat providing greater durability and constant bulb performance. Enjoy features such as: instant on, dimming options, shatter resistance and mercury free.