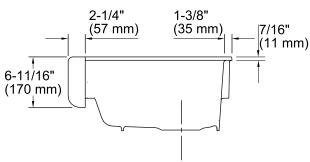

#### **Technical Information**

All product dimensions are nominal.

Bowl configuration: Single

Installation: Under-mount Min. base cabinet 30" (762 mm)

width:

Bowl area (Only) Length: 24-3/4" (629 mm)

Width: 18-1/16" (459 mm) Bowl depth: 9" (229 mm)

Drain hole: 3-5/8" (92 mm)

Template: Under-mount, 1156909-7, required,

included

Apron Front, 1211543-7, required, included