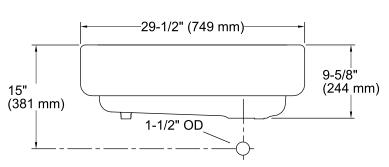

#### **Technical Information**

All product dimensions are nominal.

Bowl configuration: Single

Installation: Under-mount Min. base cabinet 30" (762 mm)

width:

Bowl area (Only) Length: 24-3/4" (629 mm)

Width: 18-1/16" (459 mm) Bowl depth: 9" (229 mm)

Drain hole: 3-5/8" (92 mm)

Template: Under-mount, 1156909-7, required,

included

Apron Front, 1211543-7, required, included