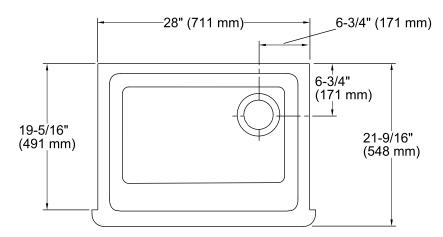

#### **Technical Information**

All product dimensions are nominal.

Bowl configuration: Single

Installation: Under-mount Min. base cabinet 30" (762 mm)

width:

Bowl area (Only) Length: 24-3/4" (629 mm)

Width: 18-1/16" (459 mm) Bowl depth: 9" (229 mm)

Drain hole: 3-5/8" (92 mm)

Template: Under-mount, 1156909-7, required,

included

Apron Front, 1211543-7, required, included