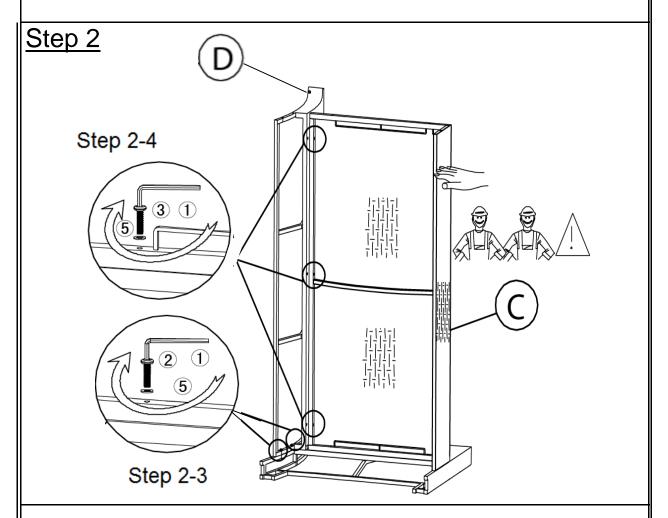

**Step2-3)** Attach Chair Back(D) to the Left Armrest(B) and Chair Seat(C) using Bolt(②) and Washer(⑤) with Allen Key(①).

**Step2-4)** Attach Chair Back(D) to the Left Armrest(B) and Chair Seat(C) using Bolt(③) and Washer(⑤) with Allen Key(①).

Only loosely tighten the Bolts.

Place the Loveseat as shown in the picture above.

Align the mounting positions of the Left Armrest(B) onto the Chair Back(D). Attach Left Armrest(B) and Chair Back(D) using Bolt(4) and Washer(5) with Allen Key(1).