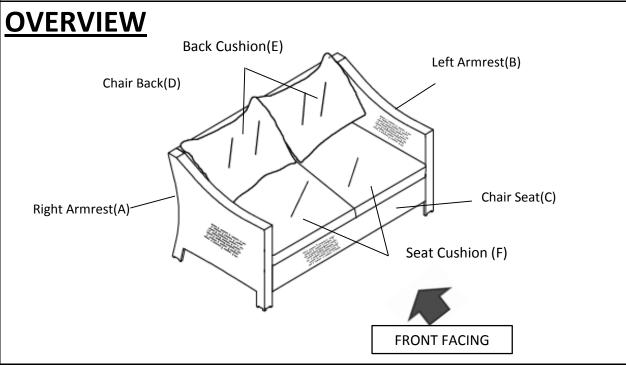

## Loveseat

| D.           | T . |
|--------------|-----|
| <b>Parts</b> | 101 |
| PALIC        |     |
| I ul us      |     |

| Label | Picture                                                                                                                                                                                                                                                                                                                                                                                                                                                                                                                                                                                                                                                                                                                                                                                                                                                                                                                                                                                                                                                                                                                                                                                                                                                                                                                                                                                                                                                                                                                                                                                                                                                                                                                                                                                                                                                                                                                                                                                                                                                                                                                        | Description      | QTY |
|-------|--------------------------------------------------------------------------------------------------------------------------------------------------------------------------------------------------------------------------------------------------------------------------------------------------------------------------------------------------------------------------------------------------------------------------------------------------------------------------------------------------------------------------------------------------------------------------------------------------------------------------------------------------------------------------------------------------------------------------------------------------------------------------------------------------------------------------------------------------------------------------------------------------------------------------------------------------------------------------------------------------------------------------------------------------------------------------------------------------------------------------------------------------------------------------------------------------------------------------------------------------------------------------------------------------------------------------------------------------------------------------------------------------------------------------------------------------------------------------------------------------------------------------------------------------------------------------------------------------------------------------------------------------------------------------------------------------------------------------------------------------------------------------------------------------------------------------------------------------------------------------------------------------------------------------------------------------------------------------------------------------------------------------------------------------------------------------------------------------------------------------------|------------------|-----|
| А     |                                                                                                                                                                                                                                                                                                                                                                                                                                                                                                                                                                                                                                                                                                                                                                                                                                                                                                                                                                                                                                                                                                                                                                                                                                                                                                                                                                                                                                                                                                                                                                                                                                                                                                                                                                                                                                                                                                                                                                                                                                                                                                                                | Right<br>Armrest | 1   |
| В     |                                                                                                                                                                                                                                                                                                                                                                                                                                                                                                                                                                                                                                                                                                                                                                                                                                                                                                                                                                                                                                                                                                                                                                                                                                                                                                                                                                                                                                                                                                                                                                                                                                                                                                                                                                                                                                                                                                                                                                                                                                                                                                                                | Left<br>Armrest  | 1   |
| С     |                                                                                                                                                                                                                                                                                                                                                                                                                                                                                                                                                                                                                                                                                                                                                                                                                                                                                                                                                                                                                                                                                                                                                                                                                                                                                                                                                                                                                                                                                                                                                                                                                                                                                                                                                                                                                                                                                                                                                                                                                                                                                                                                | Chair Seat       | 1   |
| D     | Time to the second seco | Chair Back       | 1   |
| E     |                                                                                                                                                                                                                                                                                                                                                                                                                                                                                                                                                                                                                                                                                                                                                                                                                                                                                                                                                                                                                                                                                                                                                                                                                                                                                                                                                                                                                                                                                                                                                                                                                                                                                                                                                                                                                                                                                                                                                                                                                                                                                                                                | Back Cushion     | 2   |
| F     |                                                                                                                                                                                                                                                                                                                                                                                                                                                                                                                                                                                                                                                                                                                                                                                                                                                                                                                                                                                                                                                                                                                                                                                                                                                                                                                                                                                                                                                                                                                                                                                                                                                                                                                                                                                                                                                                                                                                                                                                                                                                                                                                | Seat Cushion     | 2   |

## Assembly Steps

This Loveseat has multiple parts and may require up to 30 minutes to assemble. To give you an overview of the Loveseat parts, the above picture is to help you put the various parts into perspective. Please read through the instructions below to familiarise yourself with the parts and steps before assembly.

NOTE: It is recommended that you have a partner to assist durning the entire assembly process.

Open the carton and place all the parts onto a clean, non-marring surface.

Hold the Chair Seat (C )up and align the mounting positions to the Left Armrest(B) .