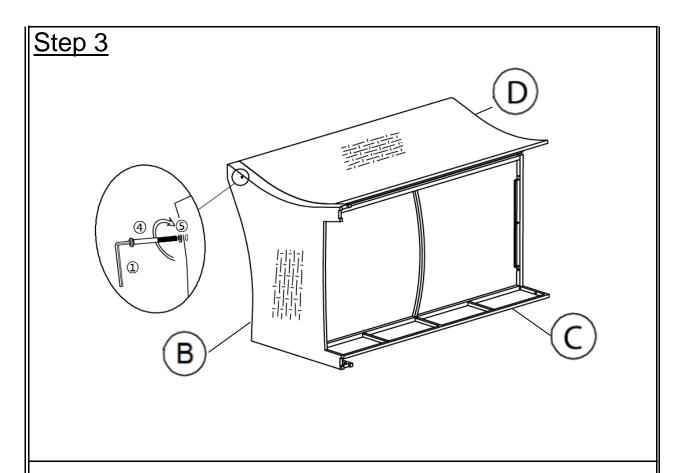

Only loosely tighten the Bolts.

Place the Loveseat as shown in the picture above.

Align the mounting positions of the Left Armrest(B) onto the Chair Back(D). Attach Left Armrest(B) and Chair Back(D) using Bolt(4) and Washer(5) with Allen Key(1).

Only loosely tighten the Bolts.

**Step4-6,7)** Attach Right Armrest(A) to the Right Armrest(B) and Chair Back(D) using Bolt(③) and Washer(⑤) with Allen Key(①).

**Step4-8,9,10)** Attach Right Armrest(A) to the Right Armrest(B) and Chair Back(D) using Bolt(②) and Washer(⑤) with Allen Key(⑥).

Only loosely tighten the Bolts.

Place the Loveseat as shown in the picture above.

Align the mounting positions of the Right Armrest(A) onto the Chair Back(D). Attach Right Armrest(A) and Chair Back(D) using Bolt(④) and Washer(⑤) with Allen Key(①).