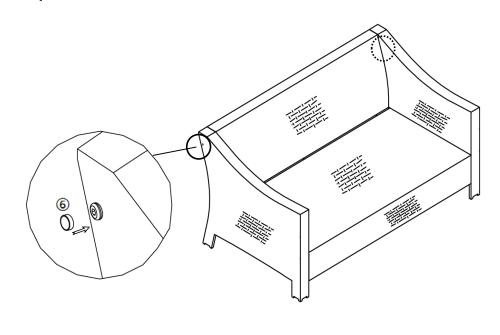

This may cause the frame to warp.

If there is still wobbles, loosen the bolts and execute this same process.

If the Loveseat is not stable it could lead to damage to the product.

Place PE Caps(6) on Bolts as shown.

### Step 7

Put the Seat Cushion(F) and Back Cushion(E) on the Loveseat. Your Loveseat is ready for use.