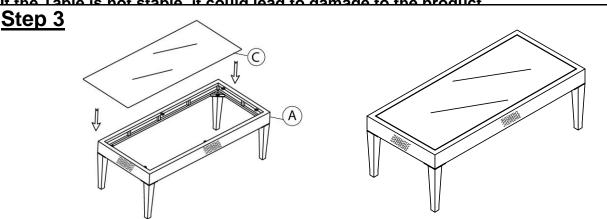

Open the carton and place all parts onto a clean, non-marring surface.

It is recommended that you have a partner to assist with the assembly process.

Turn the Table Top(A) face down on a clean, non-marring surface. Attach Legs(B) to Table Top(A) using Bolts( $\Im$ ) and Washer( $\Im$ ) with Allen Key( $\Im$ ). Repeat the same process to with the remaining Legs.

Only loosely tighten the Bolts.

TUIN THIS TABLE HIGHT WAY UP. FIACE THE TABLE OF A LEVEL SON FACE TO CHECK FOR

If it wobbles, lift the table to some 20cm to 30cm height from the ground.

Keep your feet and toes well away from the drop zone.

This could cause the frame to warp. If there are still wobbles, loosen the Bolts and execute the same drop test.

If the Table is not stable, it could lead to damage

With the assistance of your adult partners, Carefully place the Glass(C) on the Table(A). Do not place hands or fingers between the Glass and Table.