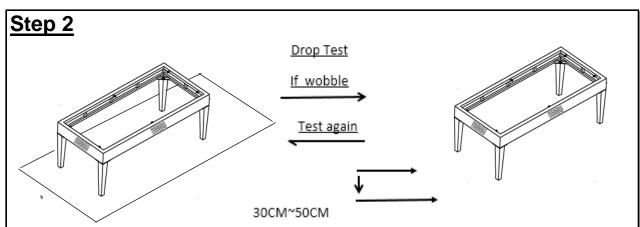

Only loosely tighten the Bolts.

TUIN THIS TABLE HIGHT WAY UP. FIACE THE TABLE OF A LEVEL SON FACE TO CHECK FOR

If it wobbles, lift the table to some 20cm to 30cm height from the ground.

Keep your feet and toes well away from the drop zone.

Drop the table freely and vertically with all four legs, hitting the ground, all at the same time.

This Drop Test will help to ensure that all the Bolts and gaps all reach full alignment status.

Test again for evenness on a LEVEL SURFACE.

If no wobbles found, slowly and steadily, turn the table facedown.

Then, proceed to tighten all Bolts in a sequential manner.

When tightening the Bolts, tighten sequentially.

DO NOT tighten any Bolt fully and then towards the next one.