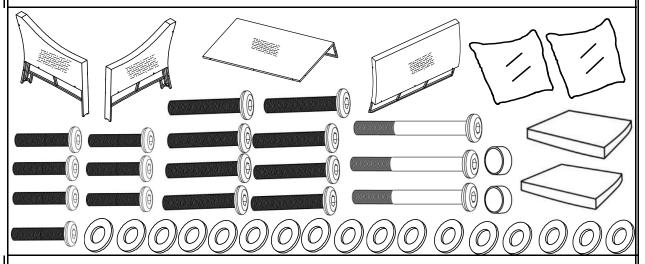

## Loveseat

| D.           | T . |
|--------------|-----|
| <b>Parts</b> | 101 |
| PALIC        |     |
| I ul us      |     |

| Label | Picture                                                                                                                                                                                                                                                                                                                                                                                                                                                                                                                                                                                                                                                                                                                                                                                                                                                                                                                                                                                                                                                                                                                                                                                                                                                                                                                                                                                                                                                                                                                                                                                                                                                                                                                                                                                                                                                                                                                                                                                                                                                                                                                        | Description      | QTY |
|-------|--------------------------------------------------------------------------------------------------------------------------------------------------------------------------------------------------------------------------------------------------------------------------------------------------------------------------------------------------------------------------------------------------------------------------------------------------------------------------------------------------------------------------------------------------------------------------------------------------------------------------------------------------------------------------------------------------------------------------------------------------------------------------------------------------------------------------------------------------------------------------------------------------------------------------------------------------------------------------------------------------------------------------------------------------------------------------------------------------------------------------------------------------------------------------------------------------------------------------------------------------------------------------------------------------------------------------------------------------------------------------------------------------------------------------------------------------------------------------------------------------------------------------------------------------------------------------------------------------------------------------------------------------------------------------------------------------------------------------------------------------------------------------------------------------------------------------------------------------------------------------------------------------------------------------------------------------------------------------------------------------------------------------------------------------------------------------------------------------------------------------------|------------------|-----|
| А     |                                                                                                                                                                                                                                                                                                                                                                                                                                                                                                                                                                                                                                                                                                                                                                                                                                                                                                                                                                                                                                                                                                                                                                                                                                                                                                                                                                                                                                                                                                                                                                                                                                                                                                                                                                                                                                                                                                                                                                                                                                                                                                                                | Right<br>Armrest | 1   |
| В     |                                                                                                                                                                                                                                                                                                                                                                                                                                                                                                                                                                                                                                                                                                                                                                                                                                                                                                                                                                                                                                                                                                                                                                                                                                                                                                                                                                                                                                                                                                                                                                                                                                                                                                                                                                                                                                                                                                                                                                                                                                                                                                                                | Left<br>Armrest  | 1   |
| С     |                                                                                                                                                                                                                                                                                                                                                                                                                                                                                                                                                                                                                                                                                                                                                                                                                                                                                                                                                                                                                                                                                                                                                                                                                                                                                                                                                                                                                                                                                                                                                                                                                                                                                                                                                                                                                                                                                                                                                                                                                                                                                                                                | Chair Seat       | 1   |
| D     | Time to the second seco | Chair Back       | 1   |
| E     |                                                                                                                                                                                                                                                                                                                                                                                                                                                                                                                                                                                                                                                                                                                                                                                                                                                                                                                                                                                                                                                                                                                                                                                                                                                                                                                                                                                                                                                                                                                                                                                                                                                                                                                                                                                                                                                                                                                                                                                                                                                                                                                                | Back Cushion     | 2   |
| F     |                                                                                                                                                                                                                                                                                                                                                                                                                                                                                                                                                                                                                                                                                                                                                                                                                                                                                                                                                                                                                                                                                                                                                                                                                                                                                                                                                                                                                                                                                                                                                                                                                                                                                                                                                                                                                                                                                                                                                                                                                                                                                                                                | Seat Cushion     | 2   |

| <u>Hardware</u> |         |                   |     |
|-----------------|---------|-------------------|-----|
| Label           | Picture | Description       | QTY |
| 1               |         | Allen Key         | 1   |
| 2               |         | Bolt<br>(M6*30mm) | 7   |
| 3               |         | Bolt<br>(M6*40mm) | 8   |
| 4               |         | Bolt<br>(M6*95mm) | 3   |
| (5)             |         | Washer            | 16  |
| 6               |         | PE Cap            | 3   |