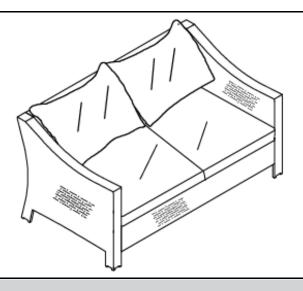

## Loveseat

| D.           | T . |
|--------------|-----|
| <b>Parts</b> | 101 |
| PALIC        |     |
| I ul us      |     |

| Label | Picture                                                                                                                                                                                                                                                                                                                                                                                                                                                                                                                                                                                                                                                                                                                                                                                                                                                                                                                                                                                                                                                                                                                                                                                                                                                                                                                                                                                                                                                                                                                                                                                                                                                                                                                                                                                                                                                                                                                                                                                                                                                                                                                        | Description      | QTY |
|-------|--------------------------------------------------------------------------------------------------------------------------------------------------------------------------------------------------------------------------------------------------------------------------------------------------------------------------------------------------------------------------------------------------------------------------------------------------------------------------------------------------------------------------------------------------------------------------------------------------------------------------------------------------------------------------------------------------------------------------------------------------------------------------------------------------------------------------------------------------------------------------------------------------------------------------------------------------------------------------------------------------------------------------------------------------------------------------------------------------------------------------------------------------------------------------------------------------------------------------------------------------------------------------------------------------------------------------------------------------------------------------------------------------------------------------------------------------------------------------------------------------------------------------------------------------------------------------------------------------------------------------------------------------------------------------------------------------------------------------------------------------------------------------------------------------------------------------------------------------------------------------------------------------------------------------------------------------------------------------------------------------------------------------------------------------------------------------------------------------------------------------------|------------------|-----|
| А     |                                                                                                                                                                                                                                                                                                                                                                                                                                                                                                                                                                                                                                                                                                                                                                                                                                                                                                                                                                                                                                                                                                                                                                                                                                                                                                                                                                                                                                                                                                                                                                                                                                                                                                                                                                                                                                                                                                                                                                                                                                                                                                                                | Right<br>Armrest | 1   |
| В     |                                                                                                                                                                                                                                                                                                                                                                                                                                                                                                                                                                                                                                                                                                                                                                                                                                                                                                                                                                                                                                                                                                                                                                                                                                                                                                                                                                                                                                                                                                                                                                                                                                                                                                                                                                                                                                                                                                                                                                                                                                                                                                                                | Left<br>Armrest  | 1   |
| С     |                                                                                                                                                                                                                                                                                                                                                                                                                                                                                                                                                                                                                                                                                                                                                                                                                                                                                                                                                                                                                                                                                                                                                                                                                                                                                                                                                                                                                                                                                                                                                                                                                                                                                                                                                                                                                                                                                                                                                                                                                                                                                                                                | Chair Seat       | 1   |
| D     | Time to the second seco | Chair Back       | 1   |
| E     |                                                                                                                                                                                                                                                                                                                                                                                                                                                                                                                                                                                                                                                                                                                                                                                                                                                                                                                                                                                                                                                                                                                                                                                                                                                                                                                                                                                                                                                                                                                                                                                                                                                                                                                                                                                                                                                                                                                                                                                                                                                                                                                                | Back Cushion     | 2   |
| F     |                                                                                                                                                                                                                                                                                                                                                                                                                                                                                                                                                                                                                                                                                                                                                                                                                                                                                                                                                                                                                                                                                                                                                                                                                                                                                                                                                                                                                                                                                                                                                                                                                                                                                                                                                                                                                                                                                                                                                                                                                                                                                                                                | Seat Cushion     | 2   |

### Step 7

Put the Seat Cushion(F) and Back Cushion(E) on the Loveseat. Your Loveseat is ready for use.