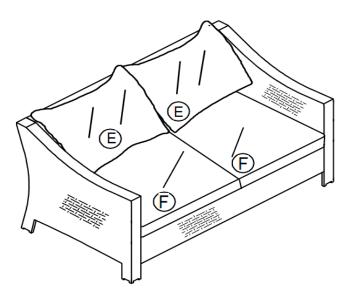

## Assembly Steps

This Loveseat has multiple parts and may require up to 30 minutes to assemble. To give you an overview of the Loveseat parts, the above picture is to help you put the various parts into perspective. Please read through the instructions below to familiarise yourself with the parts and steps before assembly.

### Step 7

Put the Seat Cushion(F) and Back Cushion(E) on the Loveseat. Your Loveseat is ready for use.