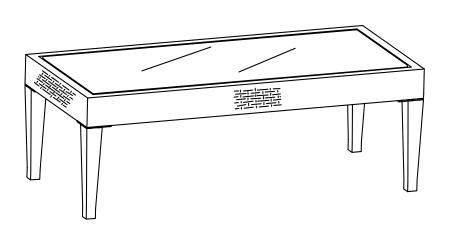

## Assembly Steps

This Table has multiple parts and may require up to 30 minutes to assemble. To give you an overview of the Table parts, the above picture is to help you put the various parts into perspective. Please read through the instructions below to familiarise yourself with the parts and steps before assembly.

Open the carton and place all parts onto a clean, non-marring surface.

It is recommended that you have a partner to assist with the assembly process.

Turn the Table Top(A) face down on a clean, non-marring surface. Attach Legs(B) to Table Top(A) using Bolts( $\Im$ ) and Washer( $\Im$ ) with Allen Key( $\Im$ ). Repeat the same process to with the remaining Legs.