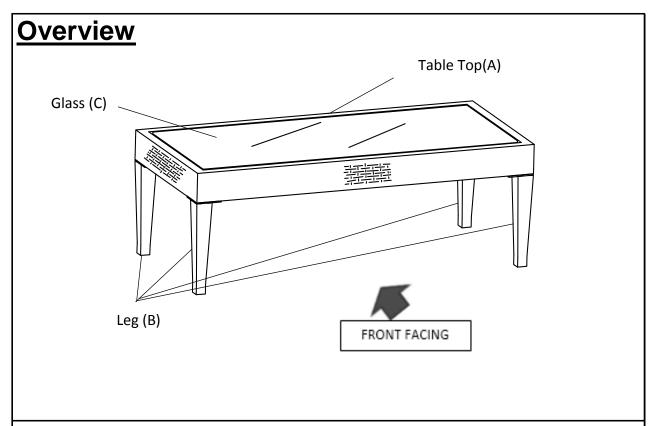

## Assembly Steps

This Table has multiple parts and may require up to 30 minutes to assemble. To give you an overview of the Table parts, the above picture is to help you put the various parts into perspective. Please read through the instructions below to familiarise yourself with the parts and steps before assembly.

Open the carton and place all parts onto a clean, non-marring surface.

It is recommended that you have a partner to assist with the assembly process.

Turn the Table Top(A) face down on a clean, non-marring surface. Attach Legs(B) to Table Top(A) using Bolts( $\Im$ ) and Washer( $\Im$ ) with Allen Key( $\Im$ ). Repeat the same process to with the remaining Legs.