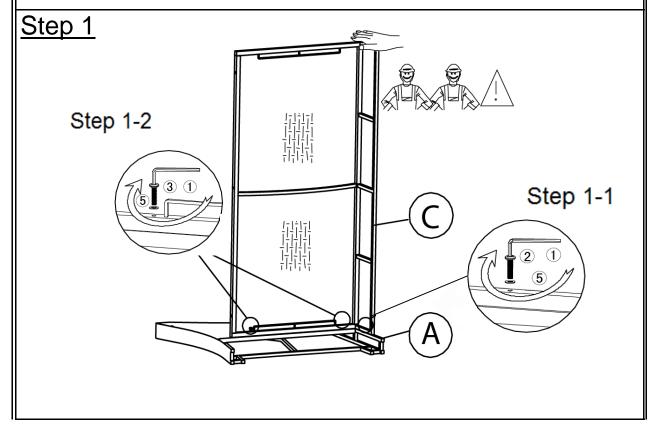

NOTE: It is recommended that you have a partner to assist durning the entire assembly process.

Open the carton and place all the parts onto a clean, non-marring surface.

Hold the Chair Seat (C )up and align the mounting positions to the Left Armrest(B) .

**Step(1-1)** Attach Chair Seat(C) to Left Armrest(B) using Bolt(@) and Washer(@) with Allen Key(@).

**Step(1-2)** Attach Chair Seat(C) to Left Armrest(B) using Bolt(③) and Washer(⑤) with Allen Key(①).

Only loosely tighten the Bolts.

ATTENTION: There may be some PE wicker that may have covered the Bolt points. To ease assembly, guide and slide the PE wicker away from the mounting positions. DO NOT CUT AWAY any PE WICKER as this would cause the wicker to unravel!