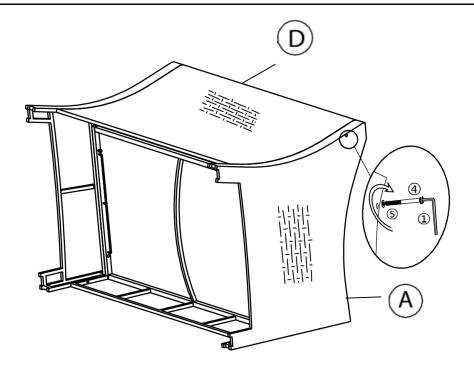

Only loosely tighten the Bolts.

Place the Loveseat as shown in the picture above.

Align the mounting positions of the Right Armrest(A) onto the Chair Back(D). Attach Right Armrest(A) and Chair Back(D) using Bolt(④) and Washer(⑤) with Allen Key(①).

Only loosely tighten the Bolts.