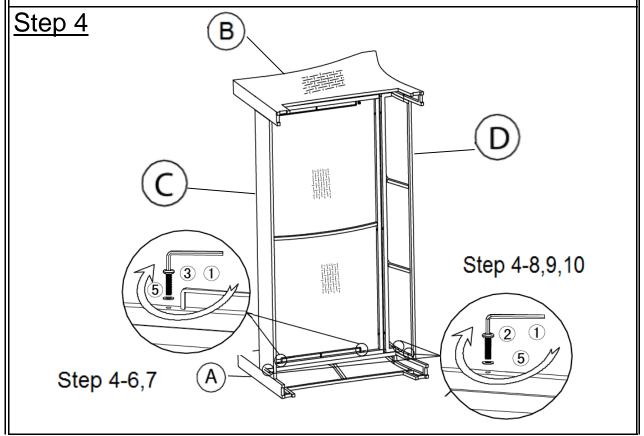

Only loosely tighten the Bolts.

**Step4-6,7)** Attach Right Armrest(A) to the Right Armrest(B) and Chair Back(D) using Bolt(③) and Washer(⑤) with Allen Key(①).

**Step4-8,9,10)** Attach Right Armrest(A) to the Right Armrest(B) and Chair Back(D) using Bolt(②) and Washer(⑤) with Allen Key(⑥).

Only loosely tighten the Bolts.

Place the Loveseat as shown in the picture above.

Align the mounting positions of the Right Armrest(A) onto the Chair Back(D). Attach Right Armrest(A) and Chair Back(D) using Bolt(④) and Washer(⑤) with Allen Key(①).