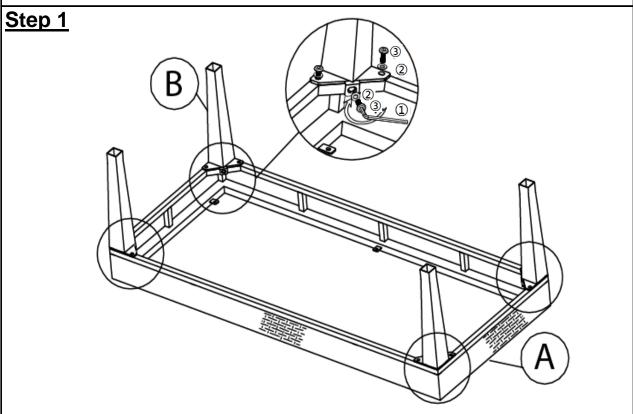

Open the carton and place all parts onto a clean, non-marring surface.

It is recommended that you have a partner to assist with the assembly process.

Turn the Table Top(A) face down on a clean, non-marring surface. Attach Legs(B) to Table Top(A) using Bolts( $\Im$ ) and Washer( $\Im$ ) with Allen Key( $\Im$ ). Repeat the same process to with the remaining Legs.

Only loosely tighten the Bolts.

TUIN THIS TABLE HIGHT WAY UP. FIACE THE TABLE OF A LEVEL SON FACE TO CHECK FOR

If it wobbles, lift the table to some 20cm to 30cm height from the ground.

Keep your feet and toes well away from the drop zone.