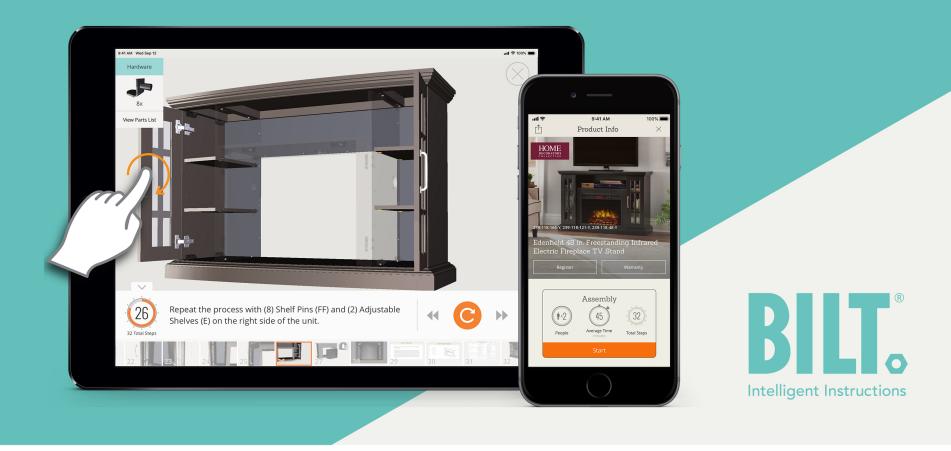

#### BILT is a revolutionary way to assemble & install products with:

- Interactive 3D images
- Voice & text-guided direction
- Step-by-step Intelligent Instructions<sup>®</sup>

#### BILT enables a wildely better experience with:

- Shortened assembly/installation time
- Easy access to product stored warranties & instructions
- Eliminated frustration from paper instructions
- Always up-to-date instructions
- On-the-spot registration

#### **BILT features:**

- Hardware & tool prompts for each step
- Pinch to zoom in & out
- Drag to rotate in and zoom images to 360 degree view
- Tap on part for description
- Easy instant replay of each step